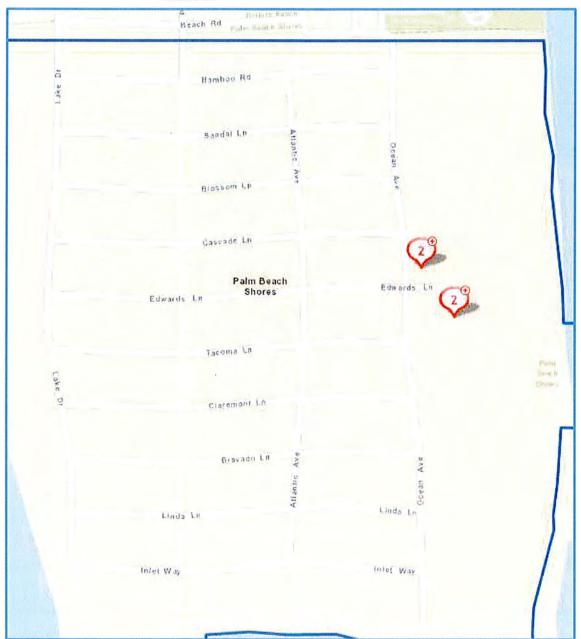

# 4. DEPARTMENT AND BOARD REPORTS

- a. Approval of Financial Report for January 2021. (Wendy Wells, Town Administrator/Treasurer)
- b. Staff Reports:
  - 1. Sheriff's Department
  - 2. Fire Department
  - 3. Public Works
  - 4. Town Clerk
  - 5. Town Attorney