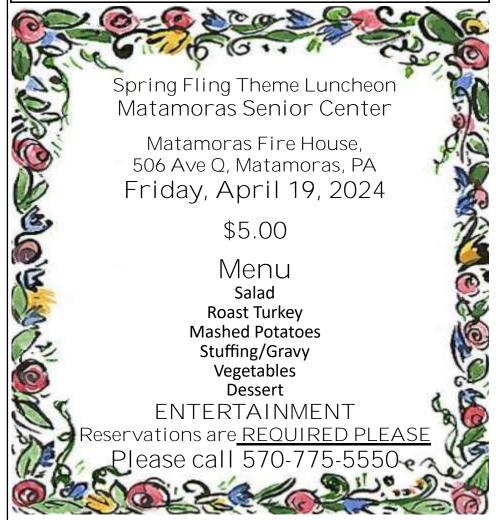

### Wednesday, April 17th

Eastern Pike Center @ Matamoras Fire House, 506 Avenue Q, Matamoras

\$5.00 per card to play

Please call 570-775-5550 for reservations