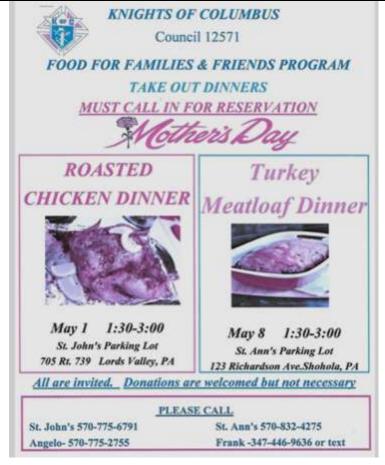

Blooming Grove Food Pantry St. John Neumann/Good Shepherd Church 705 Route 739, Lords Valley 570-775-6791 3rd Thursday of month Please do not bring children WEAR A MASK