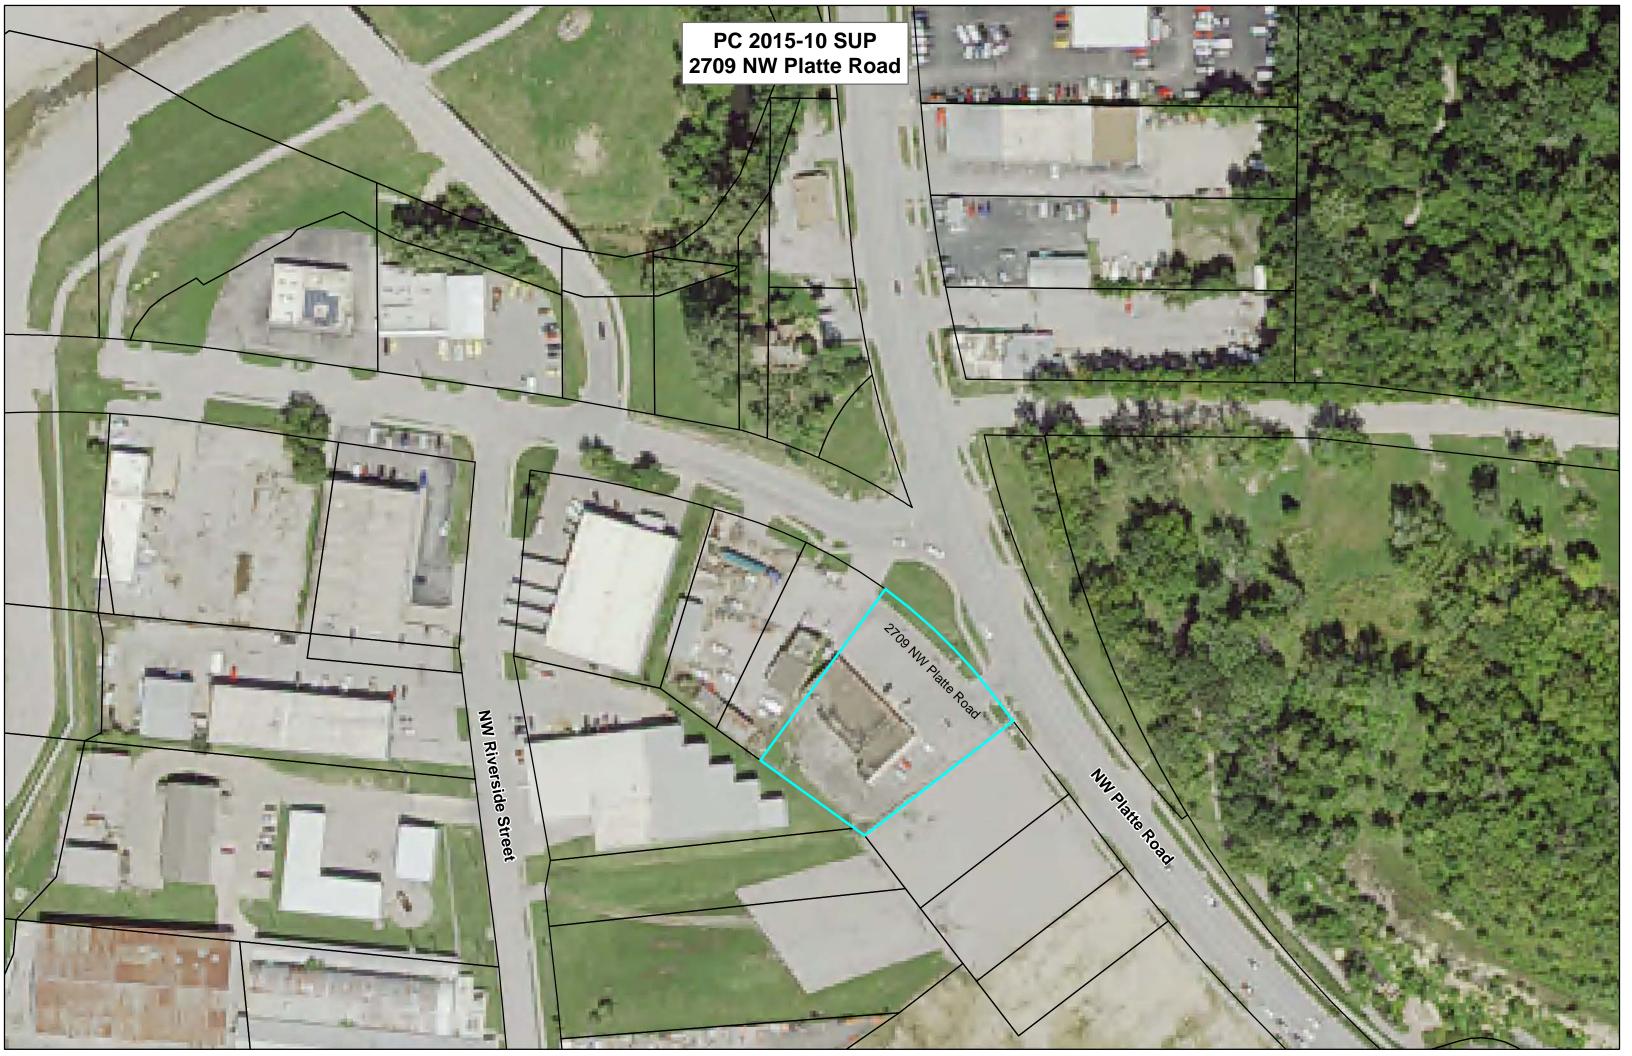

#### **REGULAR AGENDA**

1. **Public Hearing:** Public hearing to consider a request for a Special Use Permit for outdoor storage at 2709 NW Platte Road, in the City of Riverside, Platte County, Missouri. (Opened on 05-19-15 and continued.)

a) First Reading: Bill No. 2015-040: AN ORDINANCE GRANTING A SPECIAL USE PERMIT SUBJECT TO CERTAIN CONDITIONS TO STERLING CONSTRUCTION FOR OUTDOOR STORAGE IN THE COMMERCIAL (C-1) DISTRICT ON PROPERTY LOCATED AT 2709 NW PLATTE ROAD. Point of Contact: Community Development Director Mike Duffy.

Alderman Homer.

Yes: Biondo, Homer, Bowman, Thatcher, Pruett, and Super.

Motion carried 6-0.

**REGULAR AGENDA** 

**PUBLIC HEARING** 

SUP - 2709 NW Platte Road

Mayor Rose acknowledged the public hearing remained open from the May 19<sup>th</sup> meeting to consider a request for a Special Use Permit for outdoor storage located at 2709 NW Platte Road, in the

City of Riverside, Platte County, Missouri.

Steve VanSickle with Sterling Construction came before the Board regarding his outdoor storage request. Mayor Rose asked questions of Mr. VanSickle and he gave responses. Following discussion, direction was given to continue the public hearing to the next regular meeting, Mr. VanSickle get in writing from staff

the issues that need discussed with the landowner, and that all parties discuss said issues and have answers for the Board at the next regular meeting where this public hearing will continue and responses will be shared prior to voting on this Special Use

Permit. Mayor Rose asked for any further comments and hearing none, requested a motion to continue the Public Hearing at the

next meeting.

Alderman Thatcher moved to continue the Public Hearing for the SUP located at 2790 NW Platte Road, Riverside, Missouri to the next regular meeting, second by Alderman Super.

Yes: Thatcher, Super, Pruett, Homer, Bowman, and Biondo. Motion carried 6-0.