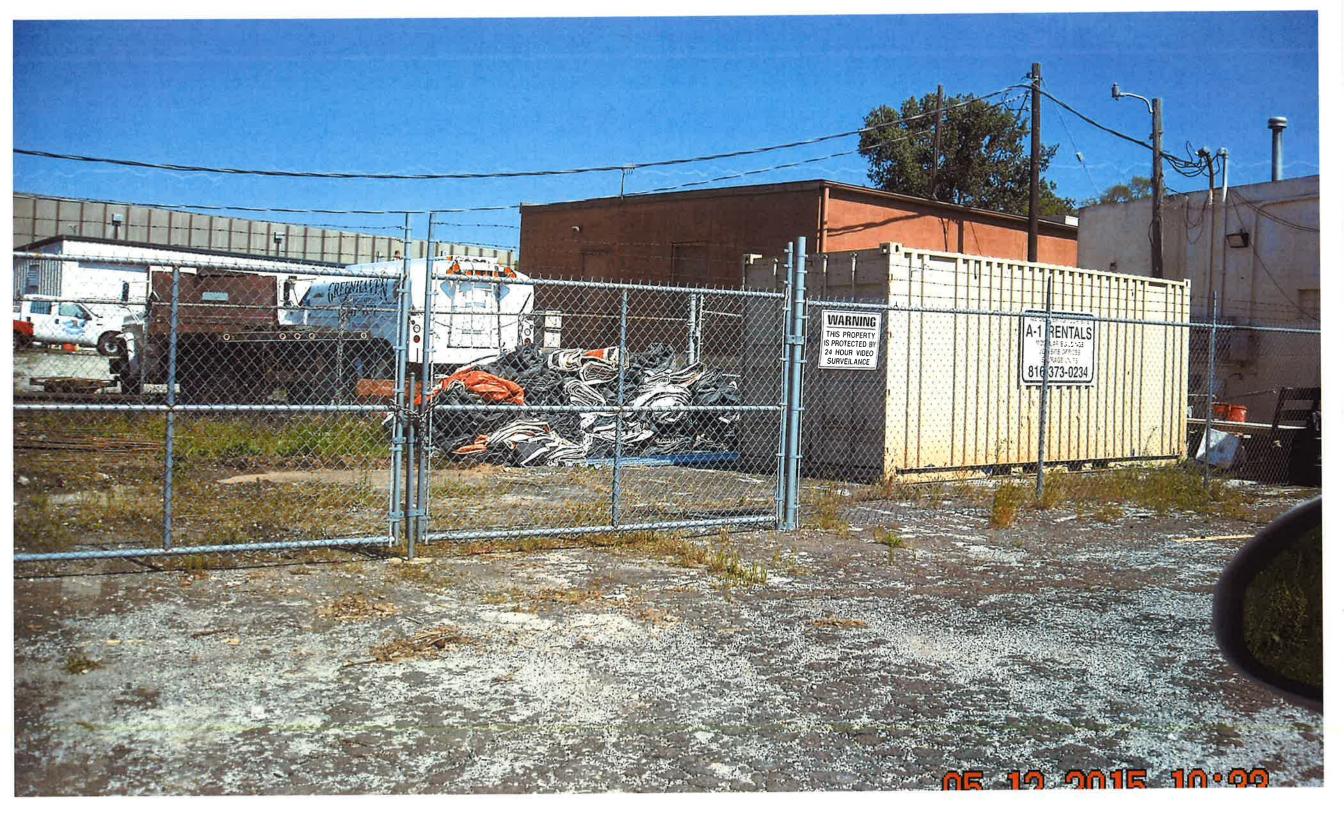

#### **REGULAR AGENDA**

1. **Public Hearing:** Public hearing to consider a request for a Special Use Permit for outdoor storage at 2709 NW Platte Road, in the City of Riverside, Platte County, Missouri. (Opened on 05-19-15 and continued.)

a) First Reading: Bill No. 2015-040: AN ORDINANCE GRANTING A SPECIAL USE PERMIT SUBJECT TO CERTAIN CONDITIONS TO STERLING CONSTRUCTION FOR OUTDOOR STORAGE IN THE COMMERCIAL (C-1) DISTRICT ON PROPERTY LOCATED AT 2709 NW PLATTE ROAD. Point of Contact: Community Development Director Mike Duffy.

Alderman Homer.

Yes: Biondo, Homer, Bowman, Thatcher, Pruett, and Super.

Motion carried 6-0.

**REGULAR AGENDA** 

**PUBLIC HEARING** 

SUP - 2709 NW Platte Road

Mayor Rose acknowledged the public hearing remained open from the May 19<sup>th</sup> meeting to consider a request for a Special Use Permit for outdoor storage located at 2709 NW Platte Road, in the

City of Riverside, Platte County, Missouri.

Steve VanSickle with Sterling Construction came before the Board regarding his outdoor storage request. Mayor Rose asked questions of Mr. VanSickle and he gave responses. Following discussion, direction was given to continue the public hearing to the next regular meeting, Mr. VanSickle get in writing from staff

the issues that need discussed with the landowner, and that all parties discuss said issues and have answers for the Board at the next regular meeting where this public hearing will continue and responses will be shared prior to voting on this Special Use