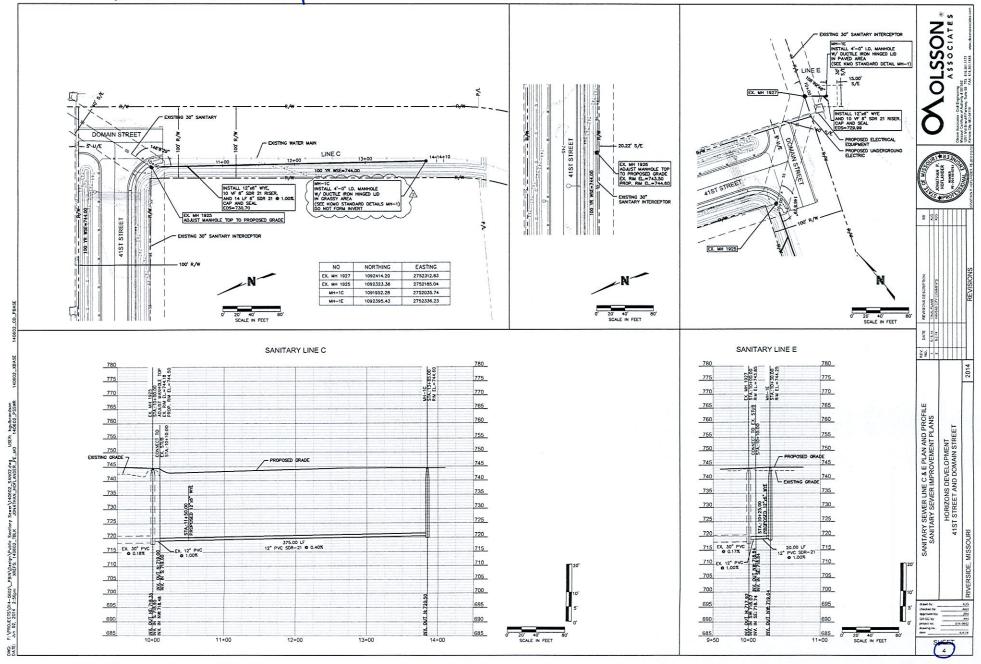

### 2950 NW Vivion Road Riverside, Missouri 64150

MEMO DATE: January 6, 2016

AGENDA DATE: January 19, 2016

**TO**: Mayor and Board of Aldermen

**FROM**: Travis Hoover

**RE**: Change Order 11: KISSICK CONSTRUCTION

Horizons Earthwork & Site Utilities (607-001)

**BACKGROUND:** Change Orders 1-10 were previously presented and approved. Change Order

11 is a deductive change order for changes in the scope of work for both

sanitary sewer and water services under the Kissick Contract. The items listed in

Change Order 11 consist of:

• Deduct for change in scope for sanitary sewer – (\$101,659.22)

• Deduct for change in scope for water services – (\$19,546.00)

**BUDGETARY IMPACT:** The deduct of (\$121,205.22) for Change Order No. 11 will result in a total contract amount of \$1,535,800.21 for Kissick Construction.

| Original Contract Amount  | \$ 992,824.46   |
|---------------------------|-----------------|
| Total of Previous Changes | \$ 664,180.97   |
| Total this Change Order   | (\$121,205.22)  |
| Current Contract Total    | \$ 1,535,800.21 |

#### Change Order 11:

- a) Deduction for change in scope for Sanitary Sewer resulting in a decrease in the contract amount of One Hundred One Thousand Six Hundred Fifty-Nine Dollars and Twenty-Two Cents (\$101,659.22);
- b) Deduction for change in scope for water services resulting in a decrease in the contract amount of Nineteen Thousand Five Hundred Forty-Six Dollars (\$19,546.00);

For a total net cost DECREASE pursuant to Change Order 11 of One Hundred Twenty-One Thousand Two Hundred Five Dollars and Twenty-Two Cents (\$121,205.22) to DECREASE the overall contract total to One Million Five Hundred Thirty-Five Thousand Eight Hundred Dollars and Twenty-One Cents (\$1,535,800.21) for Kissick; and

- a) Deduction for change in scope for Sanitary Sewer resulting in a decrease in the contract amount of One Hundred One Thousand Six Hundred Fifty-Nine Dollars and Twenty-Two Cents (\$101,659.22);
- b) Deduction for change in scope for water services resulting in a decrease in the contract amount of Nineteen Thousand Five Hundred Forty-Six Dollars (\$19,546.00);

2

WA 7700889.1

For a total net cost DECREASE pursuant to Change Order 11 of One Hundred Twenty-One Thousand Two Hundred Five Dollars and Twenty-Two Cents (\$121,205.22) to DECREASE the overall contract total to One Million Five Hundred Thirty-Five Thousand Eight Hundred Dollars and Twenty-One Cents (\$1,535,800.21) for Kissick.

| Project Name: | Horizons | Earthwork / | Site | Utilities |  |
|---------------|----------|-------------|------|-----------|--|
|---------------|----------|-------------|------|-----------|--|

Project Number: 607-001

12/1/2011 Contract Date: Project Location: Riverside, Missouri

The following changes to the original contract amount were required to cover cost incurred by

|   | the contractor of to reflect savings realized by the Contractor as a result of a change in |
|---|--------------------------------------------------------------------------------------------|
|   | actual constructed quantities from the estimated quantities shown on the Bid Proposi       |
| П | DECUMPED CHANGES IN DESCRIPT COMES ACT                                                     |

|               |                         |                         |             |        | REQUIRED CHANGES IN PRESENT CONTRACT                                                                                                                                                                                                                                                                                                                                                                                                                                                                                                                                                                                                                                                                                                                                                                                                                                                                                                                                                                                                                                                                                                                                                                                                                                                                                                                                                                                                                                                                                                                                                                                                                                                                                                                                                                                                                                                                                                                                                                                                                                                                                           |          |                |                |
|---------------|-------------------------|-------------------------|-------------|--------|--------------------------------------------------------------------------------------------------------------------------------------------------------------------------------------------------------------------------------------------------------------------------------------------------------------------------------------------------------------------------------------------------------------------------------------------------------------------------------------------------------------------------------------------------------------------------------------------------------------------------------------------------------------------------------------------------------------------------------------------------------------------------------------------------------------------------------------------------------------------------------------------------------------------------------------------------------------------------------------------------------------------------------------------------------------------------------------------------------------------------------------------------------------------------------------------------------------------------------------------------------------------------------------------------------------------------------------------------------------------------------------------------------------------------------------------------------------------------------------------------------------------------------------------------------------------------------------------------------------------------------------------------------------------------------------------------------------------------------------------------------------------------------------------------------------------------------------------------------------------------------------------------------------------------------------------------------------------------------------------------------------------------------------------------------------------------------------------------------------------------------|----------|----------------|----------------|
| Line Item No. | Contract or<br>Previous | Contract or<br>Previous | Contract or | 1 lmin | Item Description & Reason for Change Order (Please describe item below and then follow with reason                                                                                                                                                                                                                                                                                                                                                                                                                                                                                                                                                                                                                                                                                                                                                                                                                                                                                                                                                                                                                                                                                                                                                                                                                                                                                                                                                                                                                                                                                                                                                                                                                                                                                                                                                                                                                                                                                                                                                                                                                             | New or   | New or         | New or         |
| LINE REAL NO. |                         |                         | Previous    | Unit   | The state of the s | Adjusted | Adjusted       | Adjusted       |
|               | Quantity                | Unit Price              | Amount      |        | plans/spacs                                                                                                                                                                                                                                                                                                                                                                                                                                                                                                                                                                                                                                                                                                                                                                                                                                                                                                                                                                                                                                                                                                                                                                                                                                                                                                                                                                                                                                                                                                                                                                                                                                                                                                                                                                                                                                                                                                                                                                                                                                                                                                                    | Quantity | Unit Price     | Amount         |
| 900           |                         |                         |             |        | Sanitary Sewer 41st & 43rd Street Ext                                                                                                                                                                                                                                                                                                                                                                                                                                                                                                                                                                                                                                                                                                                                                                                                                                                                                                                                                                                                                                                                                                                                                                                                                                                                                                                                                                                                                                                                                                                                                                                                                                                                                                                                                                                                                                                                                                                                                                                                                                                                                          | 1.00     | (\$101,659.22) | (\$101,659.22) |
| 910           |                         |                         |             |        | Water Services 41st & 43rd Street Ext                                                                                                                                                                                                                                                                                                                                                                                                                                                                                                                                                                                                                                                                                                                                                                                                                                                                                                                                                                                                                                                                                                                                                                                                                                                                                                                                                                                                                                                                                                                                                                                                                                                                                                                                                                                                                                                                                                                                                                                                                                                                                          | 1.00     | (\$19,546.00)  | (\$19,546.00)  |
|               |                         |                         |             |        | Sanitary Sewer Credit Includes materials returned - Involces attached                                                                                                                                                                                                                                                                                                                                                                                                                                                                                                                                                                                                                                                                                                                                                                                                                                                                                                                                                                                                                                                                                                                                                                                                                                                                                                                                                                                                                                                                                                                                                                                                                                                                                                                                                                                                                                                                                                                                                                                                                                                          |          |                |                |
|               |                         |                         |             |        | KC Winwater Invoice #197478-00 - \$-1,016.14                                                                                                                                                                                                                                                                                                                                                                                                                                                                                                                                                                                                                                                                                                                                                                                                                                                                                                                                                                                                                                                                                                                                                                                                                                                                                                                                                                                                                                                                                                                                                                                                                                                                                                                                                                                                                                                                                                                                                                                                                                                                                   |          |                |                |
|               |                         |                         |             |        | PreTech Corporation Invoice #P2023CR- \$-1,253.98                                                                                                                                                                                                                                                                                                                                                                                                                                                                                                                                                                                                                                                                                                                                                                                                                                                                                                                                                                                                                                                                                                                                                                                                                                                                                                                                                                                                                                                                                                                                                                                                                                                                                                                                                                                                                                                                                                                                                                                                                                                                              |          |                | \$0.00         |
|               |                         |                         |             |        | PreTech Corporation Invoice #8832CR- \$-7,536.10                                                                                                                                                                                                                                                                                                                                                                                                                                                                                                                                                                                                                                                                                                                                                                                                                                                                                                                                                                                                                                                                                                                                                                                                                                                                                                                                                                                                                                                                                                                                                                                                                                                                                                                                                                                                                                                                                                                                                                                                                                                                               |          |                | \$0.00         |
|               | Pr                      | evious Total            |             |        |                                                                                                                                                                                                                                                                                                                                                                                                                                                                                                                                                                                                                                                                                                                                                                                                                                                                                                                                                                                                                                                                                                                                                                                                                                                                                                                                                                                                                                                                                                                                                                                                                                                                                                                                                                                                                                                                                                                                                                                                                                                                                                                                |          |                | \$0.00         |

Adjusted Total (\$121,205.22) Net Change (\$121,205.22)

Statement of Contract

**Original Contract Amount** Net Amount of Previous Additions and Deductions Net Contract Amount Prior to This Request Amount of This Request **New Contract Amount** 

Percent Change in Contract Amount

\$992,824.46 \$664,180.97

\$1,657,005.43 (\$121,205.22) \$1,535,800.21

-7.31%