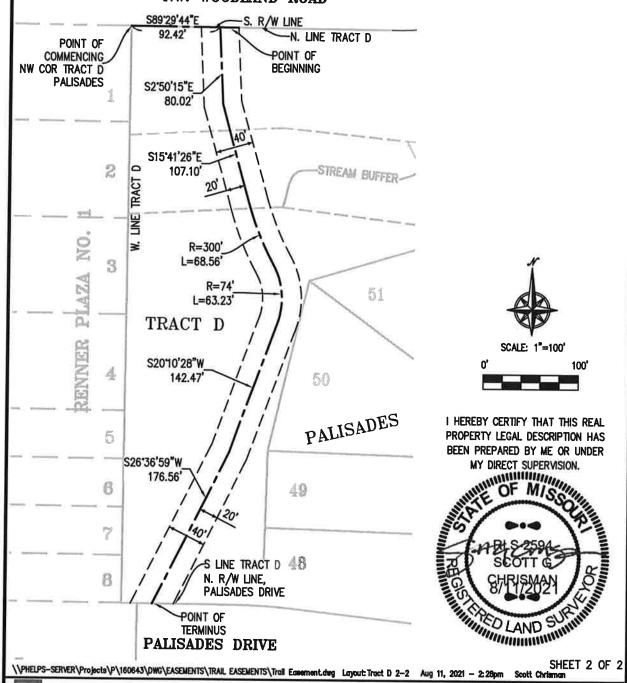

TRACT D, AND THE NORTH RIGHT-OF-WAY LINE OF PALISADES DRIVE.

> I HEREBY CERTIFY THAT THIS REAL PROPERTY LEGAL DESCRIPTION HAS BEEN PREPARED BY ME OR UNDER MY DIRECT SUPERVISION.



\PHELPS-SERVER\Projects\P\160843\DWG\EASEMENTS\TRAIL EASEMENTS\Trail Easement.dwg Layout:Tract D 1-1 Aug 11, 2021 - 3:00pm Scott Chrisman



PHELPS ENGINEERING, INC PLANNING

1270 N. Winchester

(913) 393-1155 Fax (913) 393-1166

CERTIFICATE OF AUTHORIZATION KANSAS LAND SURVEYING - LS-82 PROJECT NO. 160643 ENGINEERING - E-391

Olathe, Kansas 66061 www.phelpsengineering.com LAND SURVEYING-2007001128 DATE: 6/02/2021 ENGINEERING-2007005058

BY: SGC

TRAIL EASEMENT

PART OF TRACT D, PALISADES, A SUBDIVISION OF LAND IN SECTION 4, TWP 50N, RNG 33W, IN THE CITY OF RIVERSIDE, PLATTE COUNTY, MISSOURI NW. WOODLAND ROAD



PLANNING ENGINEERING IMPLEMENTATION

PHELPS ENGINEERING, INC

ELPS ENGINEERING, INC (913) 393-1155

1270 N. Winchester Fax (913) 393-1166

Olathe, Kansas 66061 www.phelpsengineering.com

CERTIFICATE OF AUTHORIZATION MISSOURI
LAND SURVEYING - E-381
CERTIFICATE OF AUTHORIZATION MISSOURI
LAND SURVEYING-2007001128
ENGINEERING-2007005058

BY: SGC

PROJECT NO. 160643 DATE: 6/02/2021

TRAIL EASEMENT PART OF BLOCK B, RENNER PLAZA NO 3, A SUBDIVISION OF LAND IN SECTION 4, TWP 50N, RNG 33W, IN THE CITY OF RIVERSIDE, PLATTE COUNTY, MISSOURI

A STRIP OF LAND BEING 40.00 FEET IN WIDTH ACROSS BLOCK B, RENNER PLAZA NO 3, A SUBDIVISION OF LAND IN RIVERSIDE, PLATTE COUNTY, MISSOURI, LYING 20.00 FEET ON EACH SIDE OF THE FOLLOWING DESCRIBED CENTERLINE:

COMMENCING AT THE NORTHWEST CORNER OF SAID BLOCK B; T