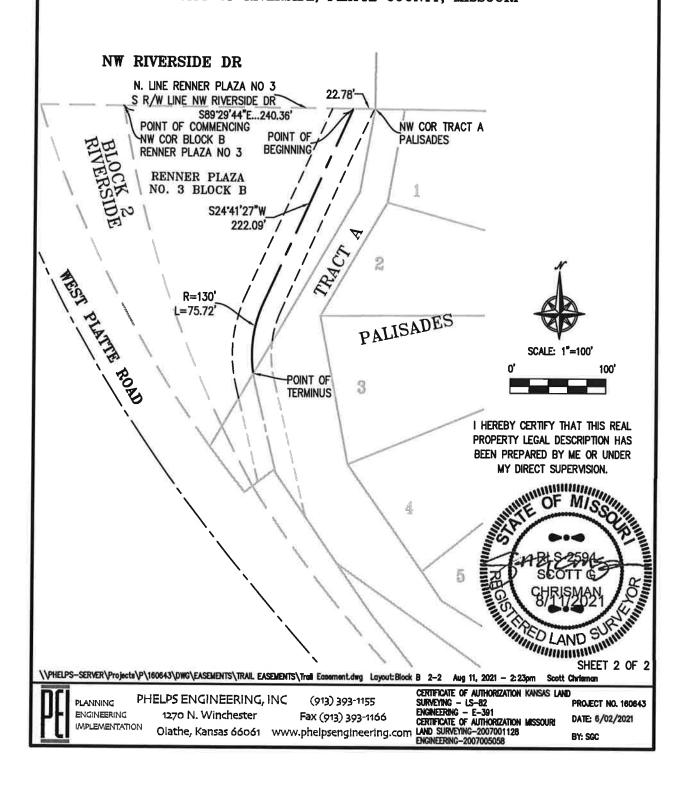

VE, AND THE WESTERLY LINE OF SAID TRACT A.

> I HEREBY CERTIFY THAT THIS REAL PROPERTY LEGAL DESCRIPTION HAS BEEN PREPARED BY ME OR UNDER MY DIRECT SUPERVISION.



\PHELPS-SERVER\Projects\P\160643\DWG\EASEMENTS\TRAIL EASEMENTS\Trail Easement.dwg Layout:Block B 1-2 Aug 11, 2021 - 2:25pm Scott Chrisman



PHELPS ENGINEERING, INC PLANNING ENGINEERING

1270 N. Winchester

(913) 393-1155 Fax (913) 393-1166 SURVEYING - LS-82 ENGINEERING - E-391 ENGINEERING-2007005058

CERTIFICATE OF AUTHORIZATION KANSAS LAND PROJECT NO. 160643 DATE: 6/02/2021

Olathe, Kansas 66061 www.phelpsengineering.com LAND SURVEYING-2007001128

BY: SGC

## EXHIBIT "A"

TRAIL EASEMENT

PART OF BLOCK B, RENNER PLAZA NO 3, A SUBDIVISION OF LAND IN SECTION 4, TWP 50N, RNG 33W, IN THE CITY OF RIVERSIDE, PLATTE COUNTY, MISSOURI



TRAIL EASEMENT PART OF TRACT A, PALISADES, A SUBDIVISION OF LAND IN SECTION 4, TWP 50N, RNG 33W, IN THE CITY OF RIVERSIDE, PLATTE COUNTY, MISSOURI

A STRIP OF LAND BEING 40.00 FEET IN WIDTH ACROSS TRACT A, PALISADES, A SUBDIVISION OF LAND IN RIVERSIDE, PLATTE COUNTY, MISSOURI, LYING 20.00 FEET ON EACH SIDE OF THE FOLLOWING DESCRIBED CENTERLINE:

COMMENCING AT THE NORTHWEST CORNER OF SAID TRACT A; THENCE ALONG THE WESTERLY LINE OF SAID TRACT A FOR THE FOLLOWING 2 COURSES; THENCE S 10°02'53" W, A DISTANCE OF 87.84 FEET; THENCE S 30°20'11" W, A DISTANCE OF 219.01 FEET, TO THE POINT OF BEGINNING: THENCE, SOUTHERLY ALONG A CURVE TO THE LEFT, HAVING AN INITIAL TANGENT BEARING OF S 8°40'56" E, A RADIUS OF 130.00 FEET, AN ARC LENGTH OF 10.43 FEET; THENCE S 1316'47" E, A DISTANCE OF 95.29 FEET, T