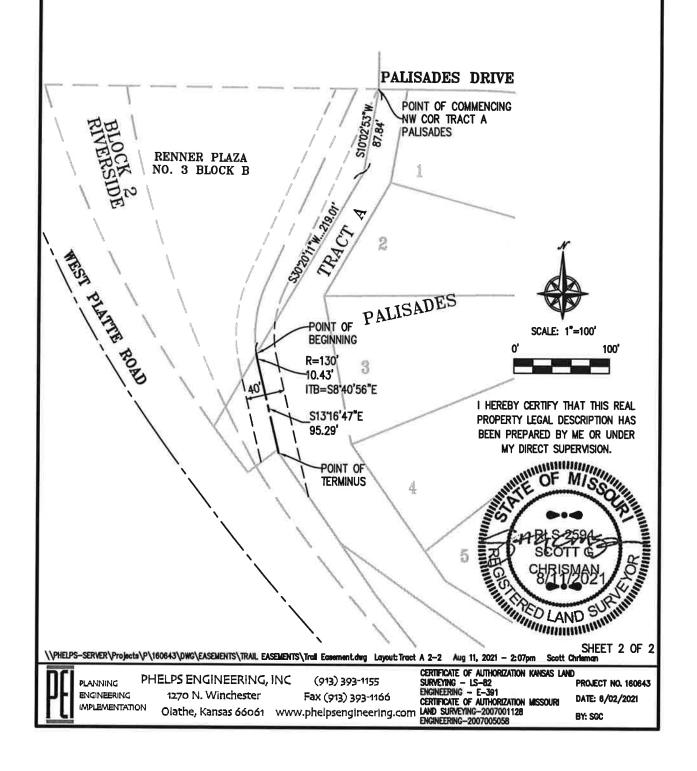

F WEST PLATTE ROAD

> I HEREBY CERTIFY THAT THIS REAL PROPERTY LEGAL DESCRIPTION HAS BEEN PREPARED BY ME OR UNDER MY DIRECT SUPERVISION.



\PHELPS-SERVER\Projects\P\160643\DWG\EASEMENTS\TRAIL EASEMENTS\Trail Easement.dwg Layout: Tract A 1-2 Aug 11, 2021 - 3:02pm Scott Chrisman

SHEET 1 OF 2



PHELPS ENGINEERING, INC PLANNING ENGINEERING

IMPLEMENTATION

1270 N. Winchester

(913) 393-1155 Fax (913) 393-1166

CERTIFICATE OF AUTHORIZATION KANSAS LAND SURVEYING - LS-82 ENGINEERING - F-391

PROJECT NO. 160643 DATE: 6/02/2021

Olathe, Kansas 66061 www.phelpsengineering.com LAND SURVEYING-2007001128

ENGINEERING-2007005058

BY: SGC

# EXHIBIT "A"

TRAIL EASEMENT

PART OF TRACT A, PALISADES, A SUBDIVISION OF LAND
IN SECTION 4, TWP 50N, RNG 33W, IN THE CITY OF
RIVERSIDE, PLATTE COUNTY, MISSOURI





### Upstream from ordinary.

### 2950 NW Vivion Road Riverside, Missouri 64150

**MEMO DATE:** January 14, 2022 January 18, 2022 **AGENDA DATE:** 

TO: Mayor and Board of Aldermen

FROM: Noel Bennion

RE: Application to the Land & Water Conservation Fund (LWCF)

**BACKGROUND:** Receiving a grant from the LWCF requires the City to commit to preserving the

> project land, in perpetuity, for a recreational purpose. According to the National Park Service (NPS), this is to "guarantee that our nation's past investments in its treasured recreation and open space resources will be honored." The site of the

Riverside Municipal Pool will need to remain as a recreational amenity in perpetuity. If an inevitable change to this property is required in the future, the

City would need to apply for