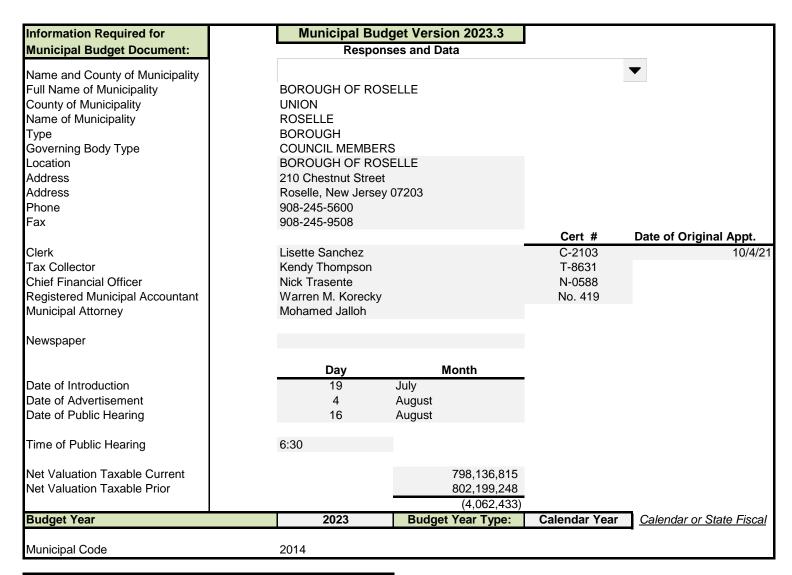

# **2023 MUNICIPAL DATA SHEET**

(MUST ACCOMPANY 2023 BUDGET)

BOROUGH OF ROSELLE

MUNICIPALITY:

**CAP** 

UNION

COUNTY:

|                                       |                                | Governing Body Me | embers       |
|---------------------------------------|--------------------------------|-------------------|--------------|
| Donald Shaw<br>Mayor's Name           | December 31, 2023 Term Expires | Name              | Term Expires |
|                                       |                                | Denise Wilkerson  | 12/31/25     |
| Municipal Officials                   |                                | Richard Villeda   | 12/31/23     |
|                                       | 10/4/21  Date of Orig. Appt.   | Cynthia Johnson   | 12/31/2023   |
| Lisette Sanchez  Municipal Clerk      | C-2103<br>Cert. No.            | Cindy Thomas      | 12/31/2025   |
| Kendy Thompson Tax Collector          | T-8631 Cert. No.               | Brandon Bernier   | 12/31/2024   |
| Nick Trasente Chief Financial Officer | N-0588                         | John Fortuna      | 12/31/2024   |
| Warren M. Korecky                     | <b>Cert. No.</b><br>No. 419    |                   |              |
| Registered Municipal Accountant       | Lic. No.                       |                   |              |
| Mohamed Jalloh                        |                                |                   |              |
| Municipal Attorney                    |                                |                   |              |
|                                       |                                |                   |              |
| Official Mailing Address of Munic     | cipality                       |                   |              |
| BOROUGH OF ROSELLE                    |                                |                   |              |
| 210 Chestnut Street                   |                                |                   |              |
| Roselle, New Jersey 07203             |                                |                   |              |