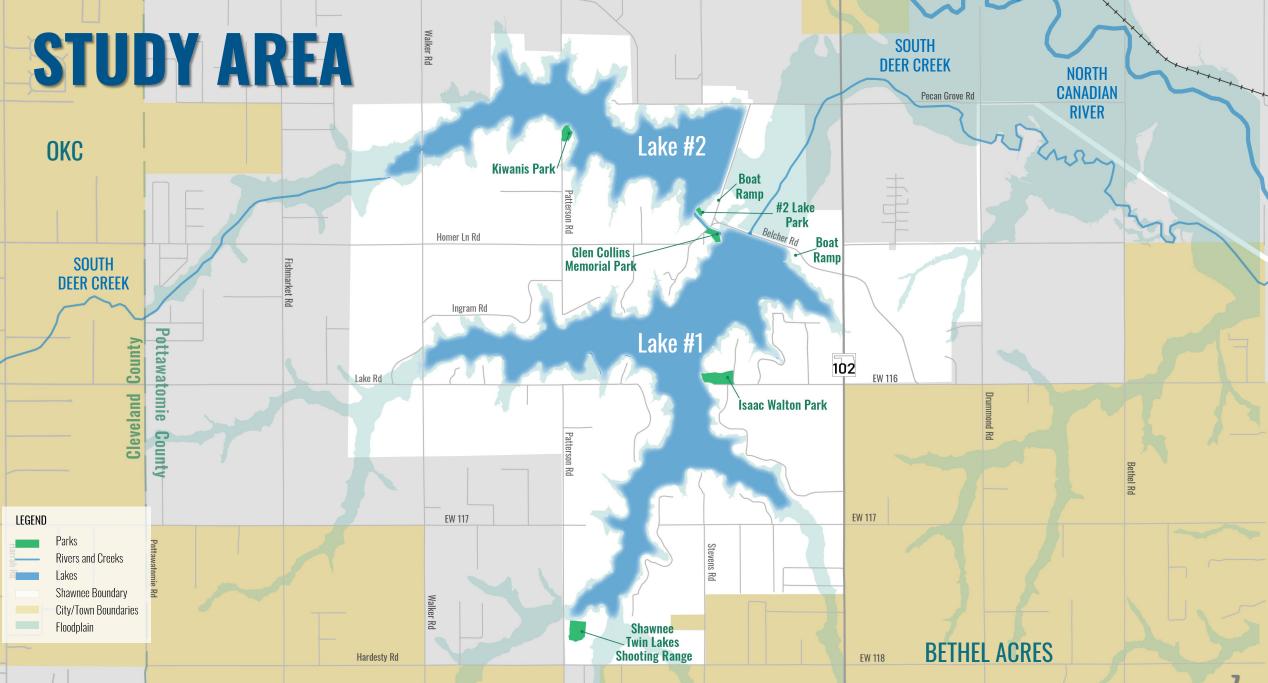

#### LAKE ADVISORY COMMITTEE (THREE CORE ISSUES)

- SAFETY AND CODE ENFORCEMENT
- COMMERCIAL DEVELOPMENT/PROPERTY
   ISSUES
- FACILITY IMPROVEMENT/RECREATION

STUDY AREA