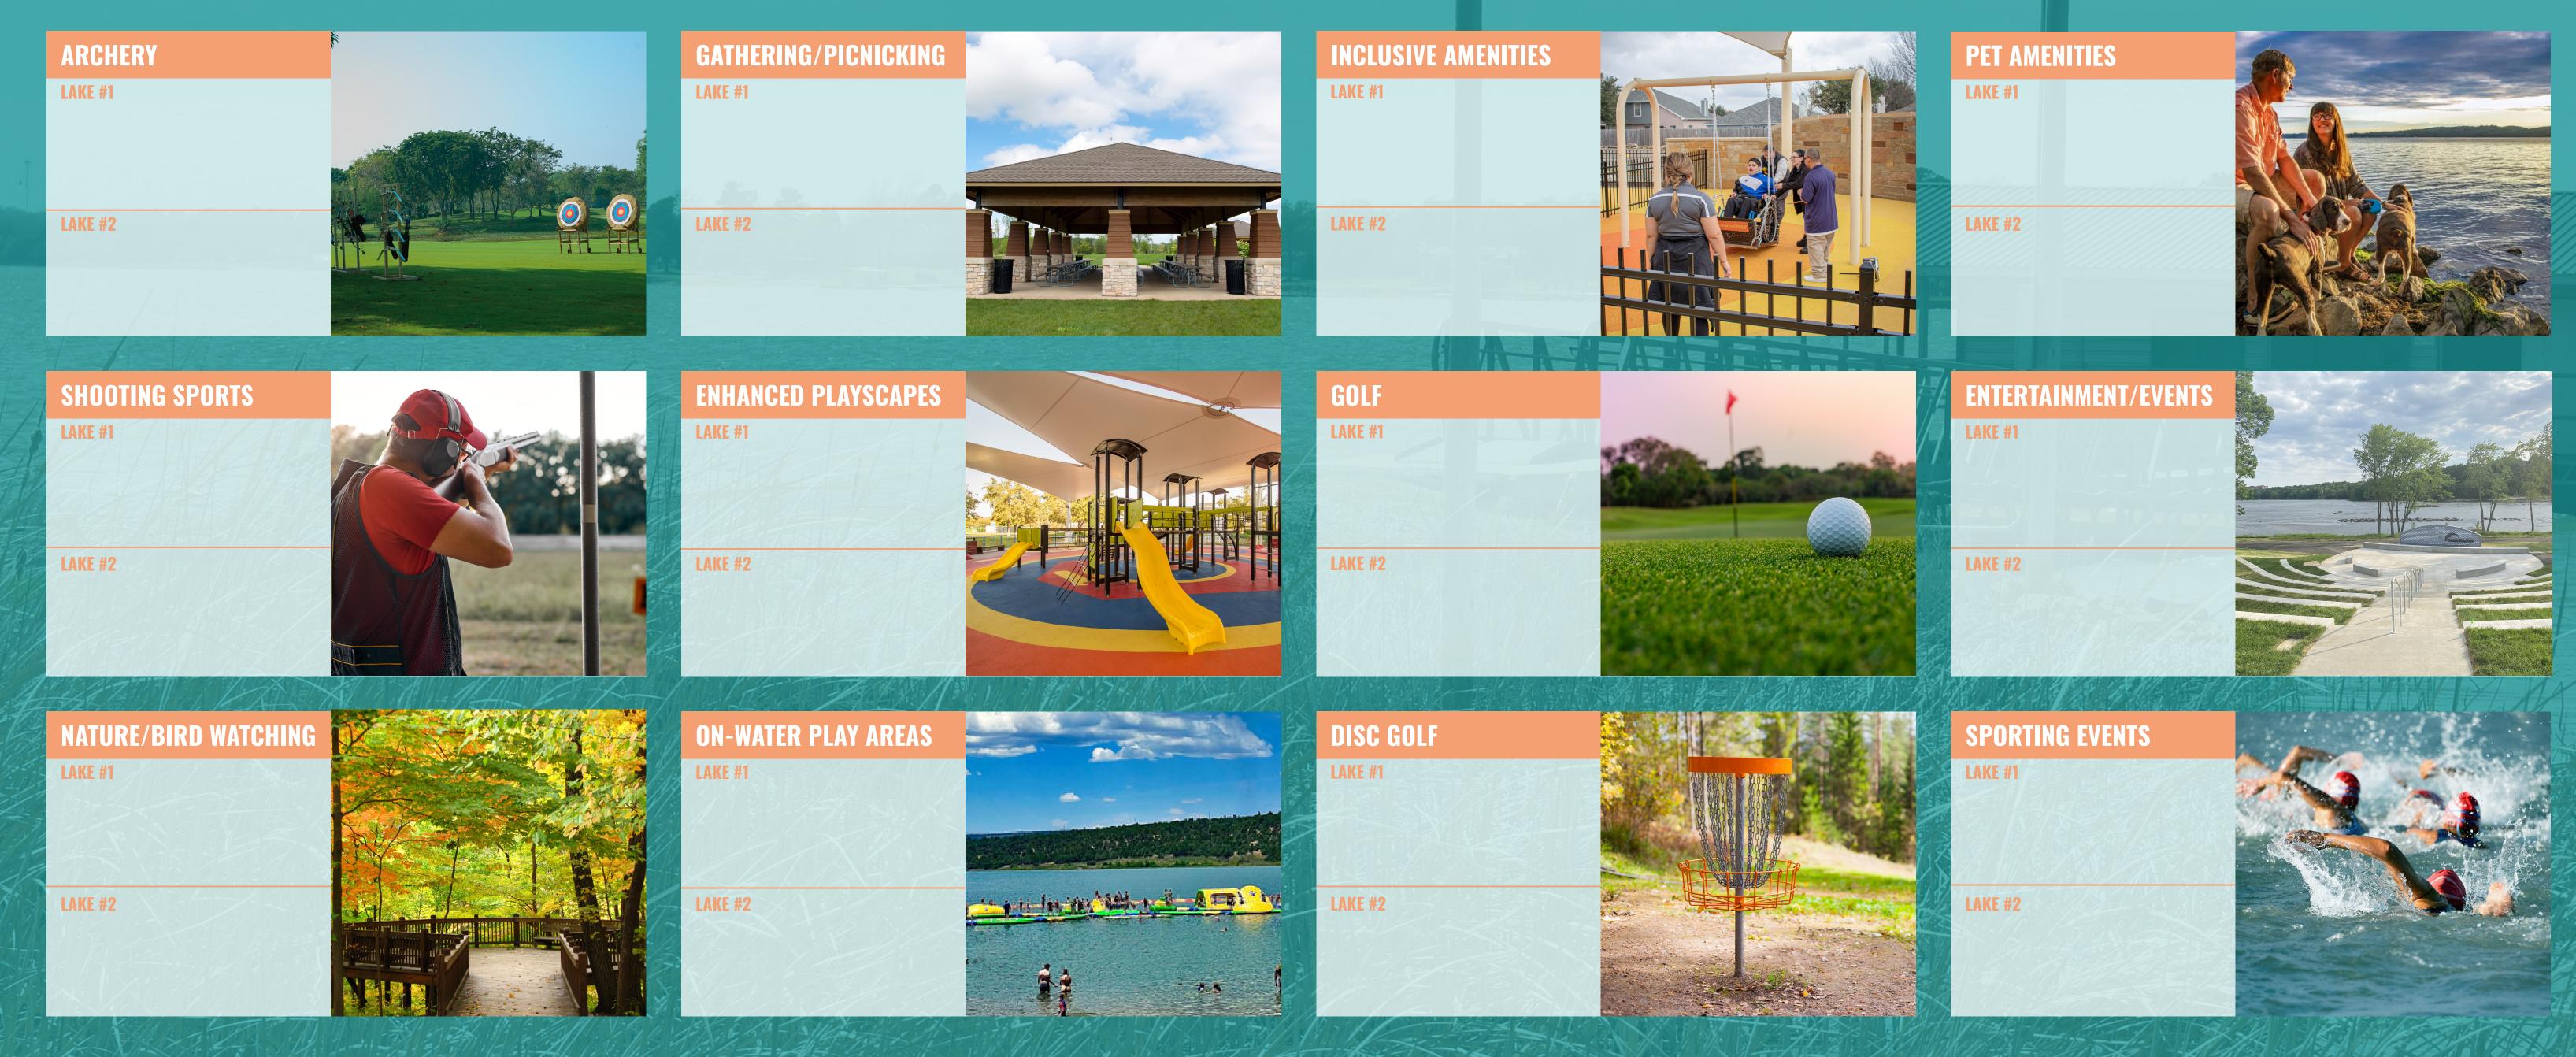

#### BOARD 5B: RECREATION AT TWIN LAKES (2 OF 2)

PREVIOUS PLANNING EFFORTS REVEAL THAT A VARIETY OF RECREATIONAL FACILITIES AND AMENITIES ARE DESIRED AT TWIN LAKES.

PLEASE SELECT UP TO FIVE ACTIVITIES THAT YOU THINK ARE APPROPRIATE AT EACH OF THE TWIN LAKES.

YOUR PREFERRED ACTIVITIES NOT ON BOARDS 5A OR 5B? PLEASE FILL OUT A COMMENT CARD.

\*ALL PICTURES ARE EXAMPLES ONLY