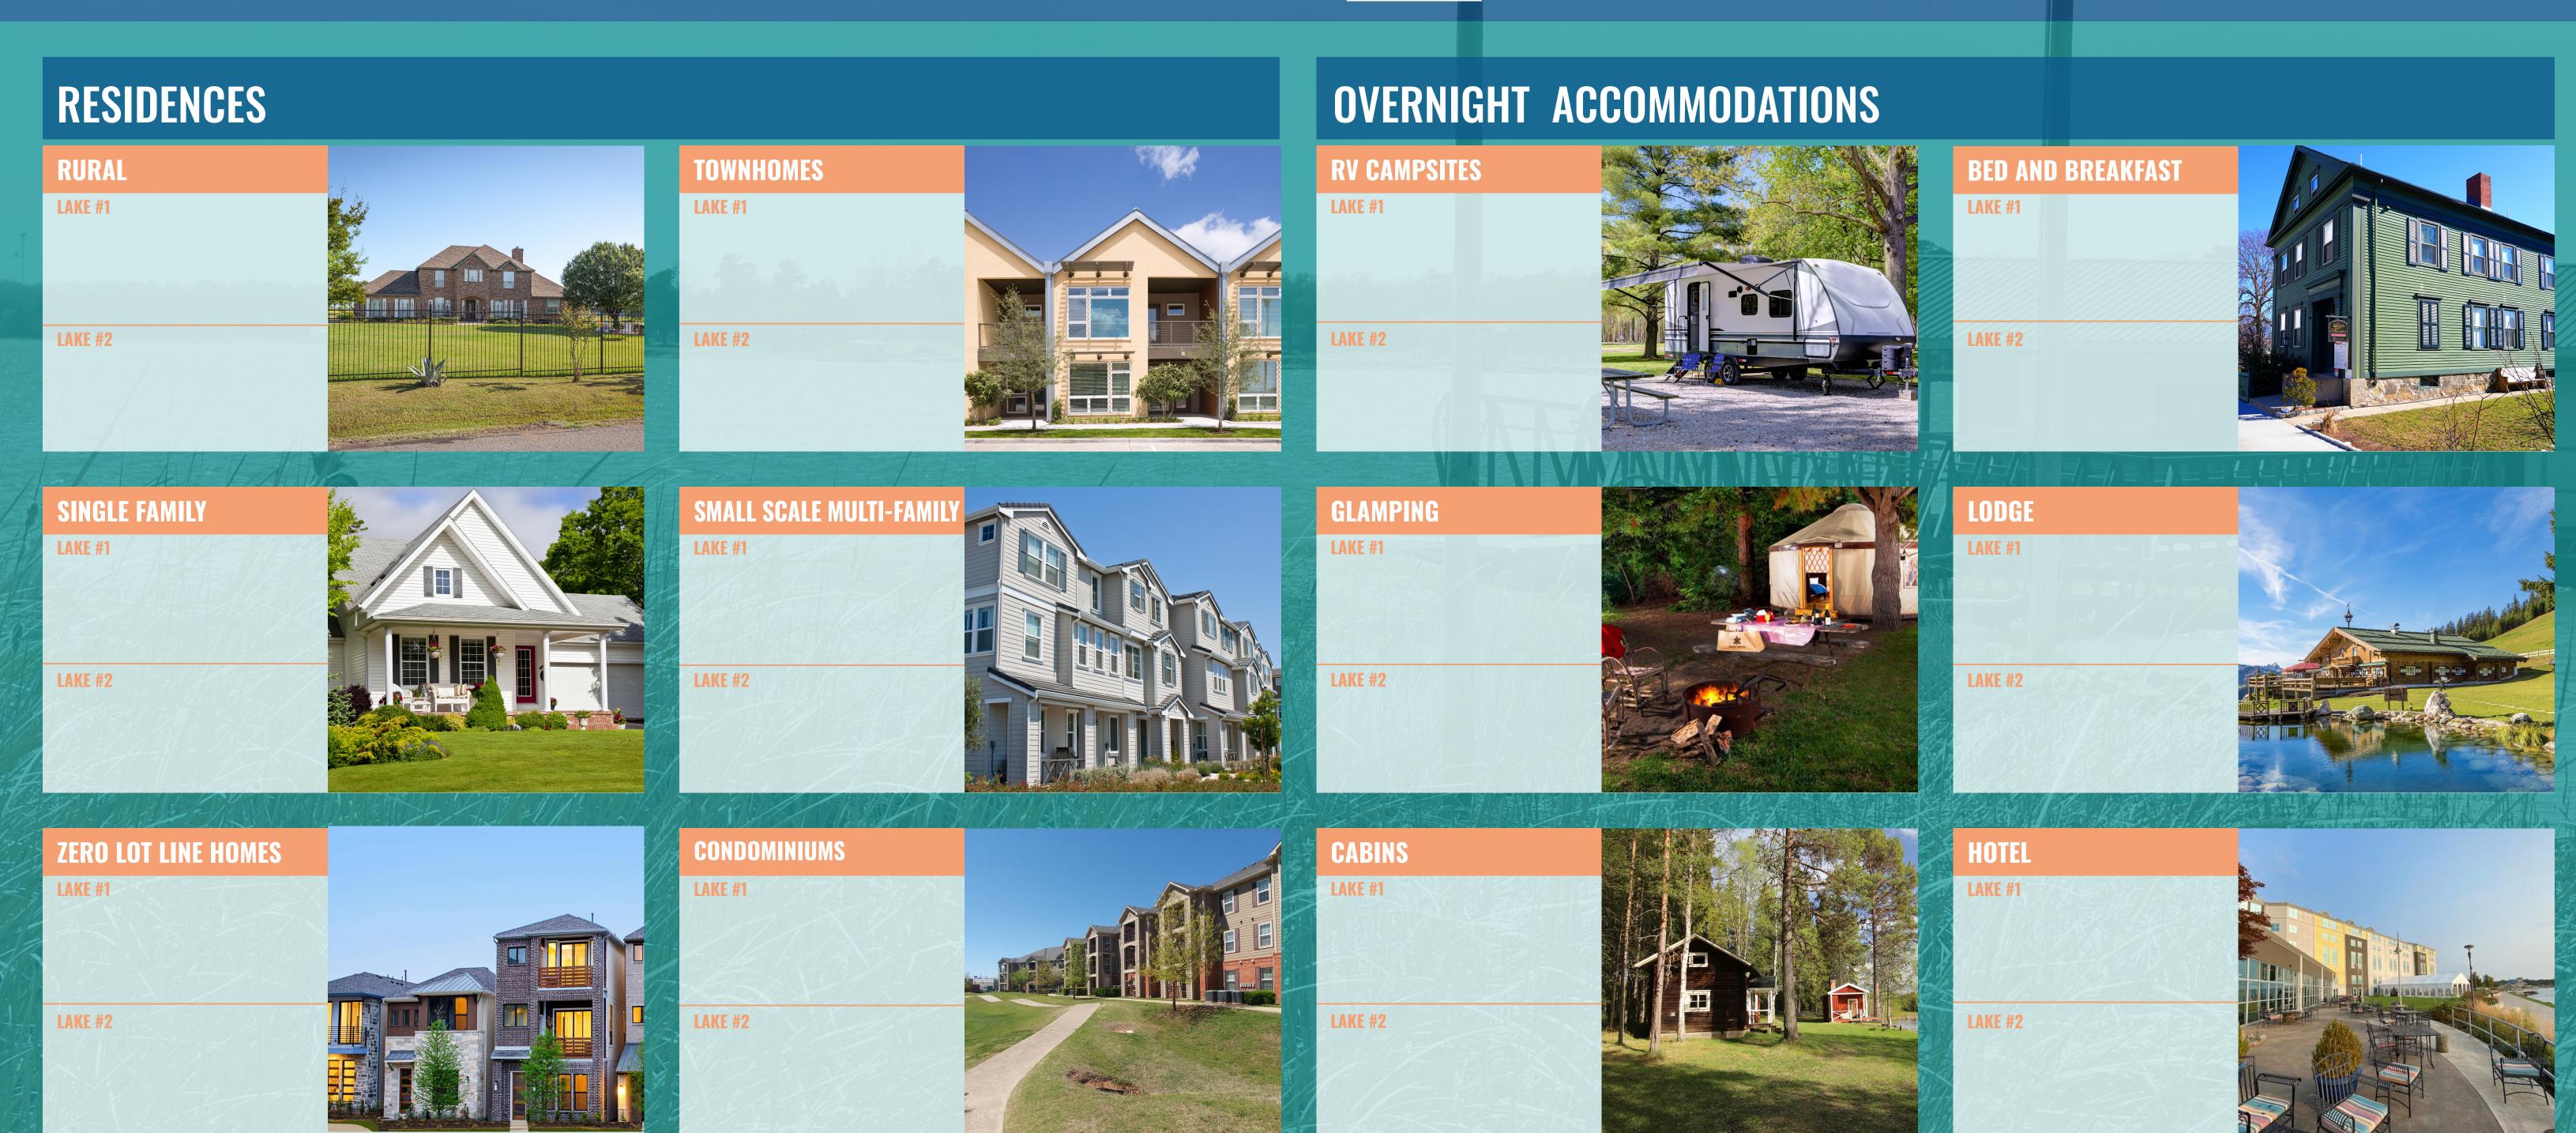

#### BOARD 6: RESIDING IN-WISHING THE TWIN LAKES AREA

DOES THE TWIN LAKES AREA PROVIDE ALL OF THE DESIRED TYPES OF RESIDENCES AND OVERNIGHT ACCOMMODATION?

PLEASE SELECT <u>UP TO THREE</u> HOUSING TYPES <u>AND UP TO THREE</u> ACCOMMODATIONS THAT YOU THINK ARE APPROPRIATE AT <u>EACH</u> OF THE TWIN LAKES.