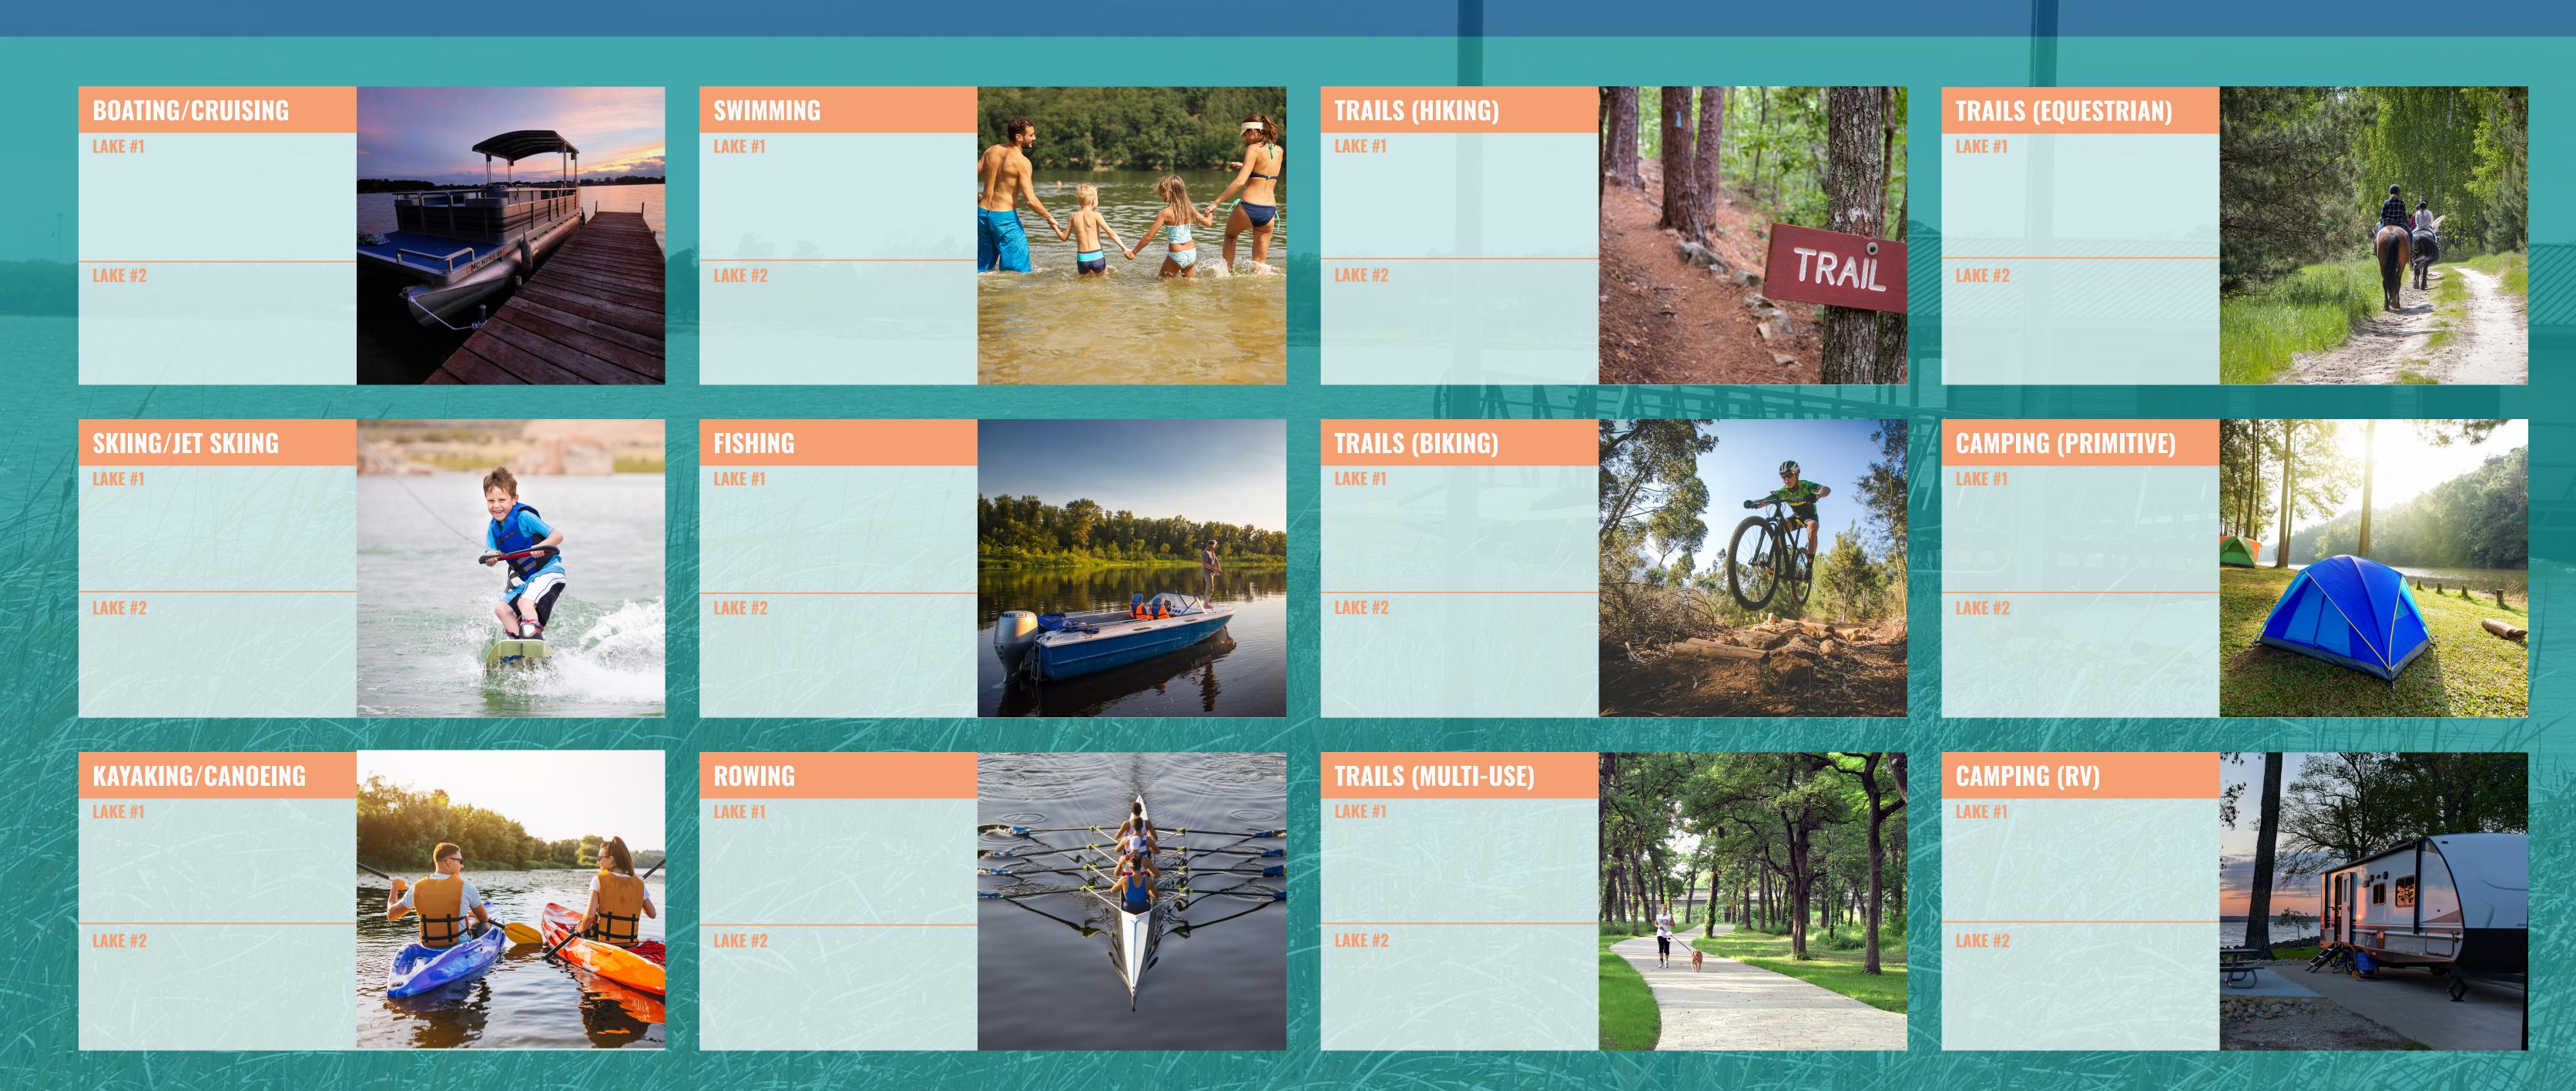

#### BOARD 5A: RECREATION AT TWIN LAKES (1 OF 2)

PREVIOUS PLANNING EFFORTS REVEAL THAT A VARIETY OF RECREATIONAL FACILITIES AND AMENITIES ARE DESIRED AT TWIN LAKES.

PLEASE SELECT UP TO FIVE ACTIVITIES THAT YOU THINK ARE APPROPRIATE AT EACH OF THE TWIN LAKES.

YOUR PREFERRED ACTIVITIES NOT ON BOARDS 5A OR 5B? PLEASE FILL OUT A COMMENT CARD.

\*ALL PICTURES ARE EXAMPLES ONLY