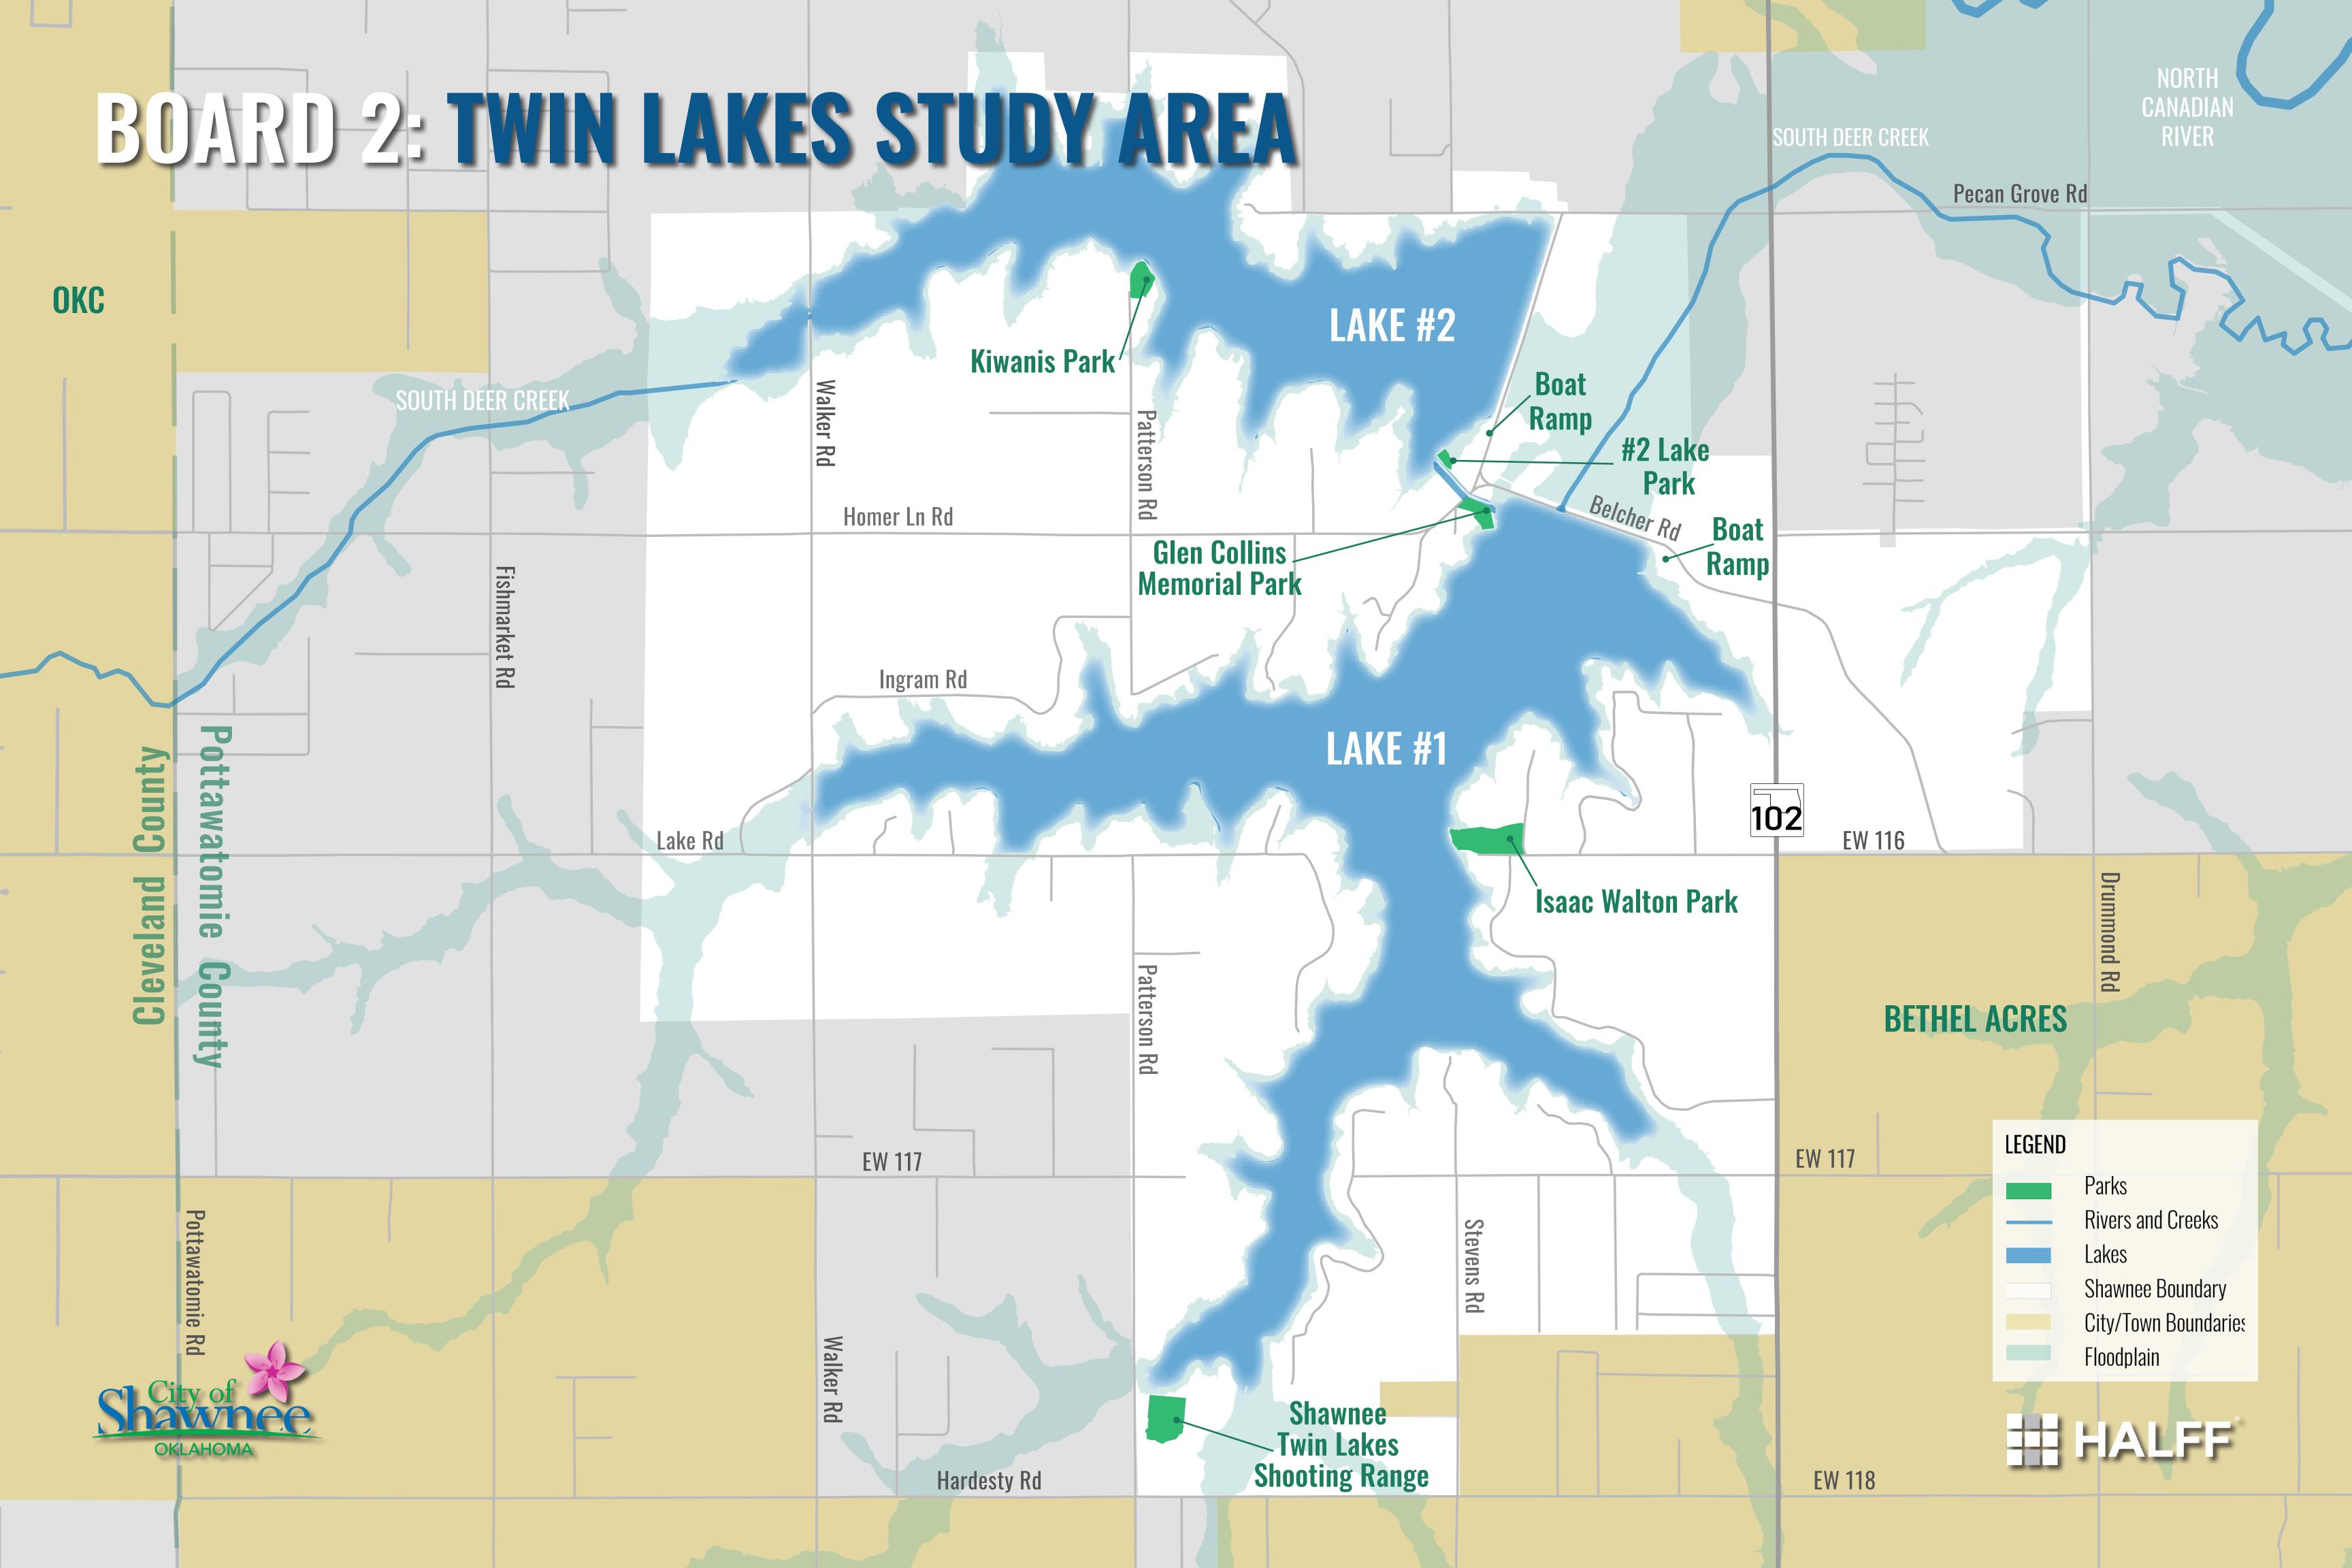

#### BOARD 1: PROJECT PURPOSE

THE PURPOSE OF THE TWIN LAKES MASTER PLAN IS TO PROMOTE FISCALLY AND ENVIRONMENTALLY RESPONSIBLE INVESTMENT AND DEVELOPMENT IN THE TWIN LAKES AREA FOR THE NEXT 10-20 YEARS.