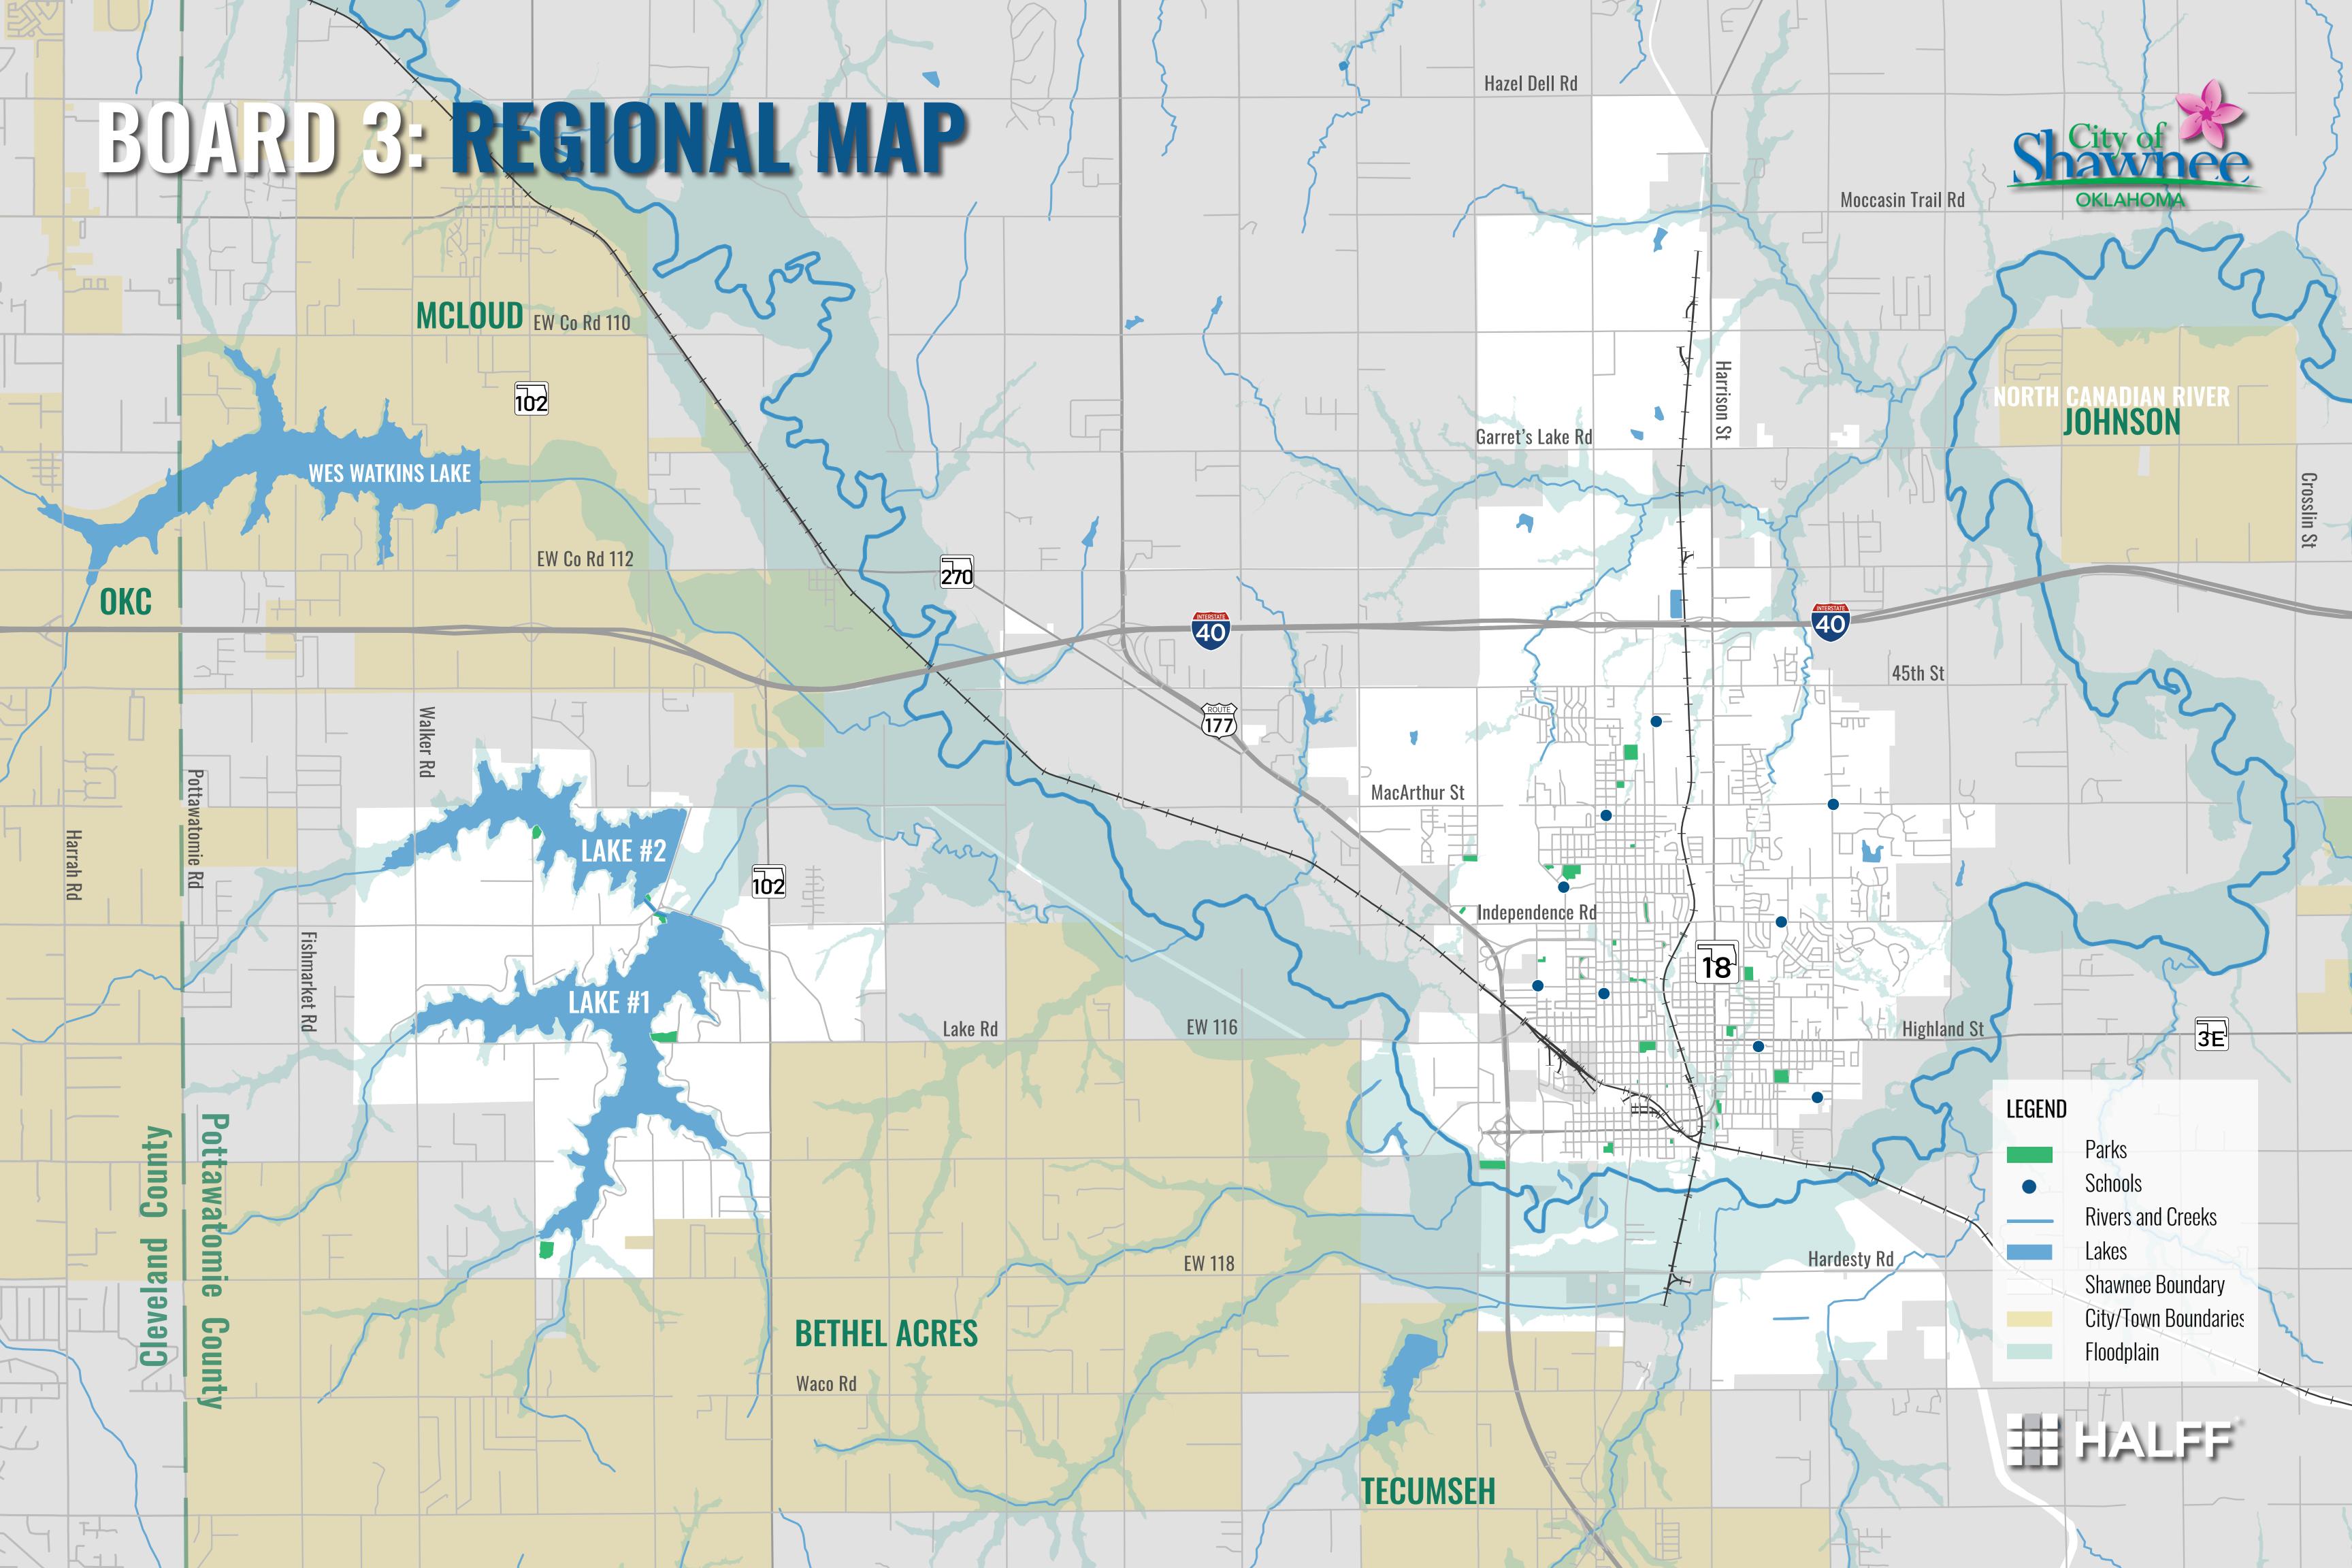

#### BOARD 1: PROJECT PURPOSE

THE PURPOSE OF THE TWIN LAKES MASTER PLAN IS TO PROMOTE FISCALLY AND ENVIRONMENTALLY RESPONSIBLE INVESTMENT AND DEVELOPMENT IN THE TWIN LAKES AREA FOR THE NEXT 10-20 YEARS.