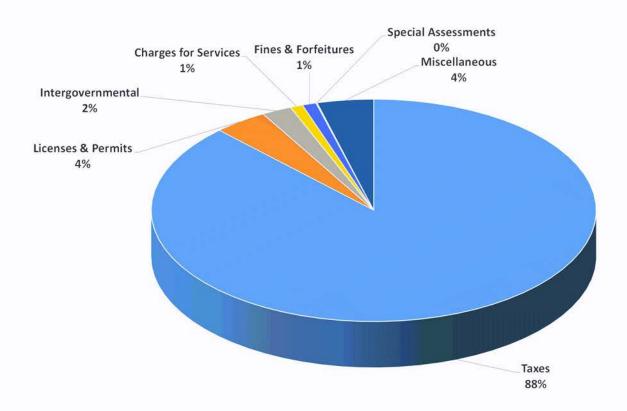

General Fund 2022 revenues and transfers in are preliminarily budgeted at \$5,932,098 (equivalent to expenditures and transfers out), or an 8.1% increase from the 2021 budget. The increase is due to the proposed General Fund taxes increasing in order to cover 2022 expenditure increases and to balance prior year budgets.

Non-tax revenues make up 12.2% of the budget and are projected to increase by 2.1%.

## General Fund Revenues and Transfers In 2021 Proposed Budget