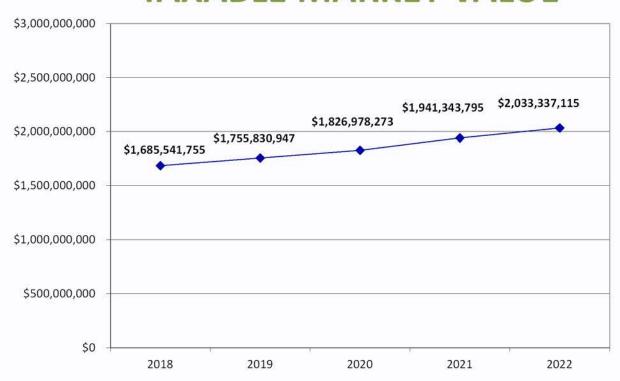

## **TAXABLE MARKET VALUE**

The City's overall market value increased by 4.7% from 2021 to 2022, including existing value increases and new construction. The following table calculates the property tax impact on residential homesteads that had an average market value growth increase of 4.0% for 2022.