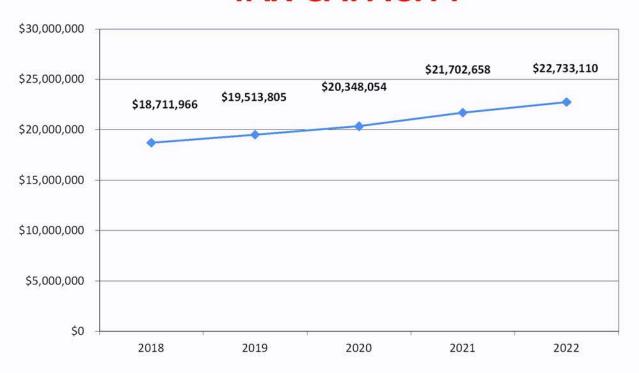

follows:

| General Fund                           | \$5,207,853 |
|----------------------------------------|-------------|
| Debt Service Funds (EDA):              |             |
| 2017A Public Project Lease Revenue     |             |
| Refunding Bonds                        | \$96,065    |
| Debt Service Funds (City):             |             |
| 2020A G.O. Street Reconstruction Bonds | \$232,482   |
| 2021A G.O. Street Reconstruction Bonds | \$282,891   |
| Capital Project Funds:                 |             |
| Equipment Replacement                  | \$118,000   |
| Street Improvements                    | \$118,000   |
| Park Improvements                      | \$118,000   |
|                                        | \$6,173,291 |

## **TAXABLE MARKET VALUE**



## TAX CAPACITY



## **PROPERTY TAX LEVY**



## CITY LOCAL TAX CAPACITY RATE



Property owners with no change in market values from payable 2021 to payable 2022 should experience a 1.2% decrease in the City portion of their overall property tax bill. In the event of a market value decrease or increase from payable 2021 to payable 2022, City property taxes would change proportionately.

The following table calculates the property tax impact on residential homesteads that had no market value change from 2021 to 2022:

| Market      |          | City Local   | City     | Property   | Percentage |  |
|-------------|----------|--------------|----------|------------|------------|--|
| Value       | Tax      | Tax Capacity | Property | Taxes      | Tax        |  |
| 2022        | Capacity | Rate         | Taxe