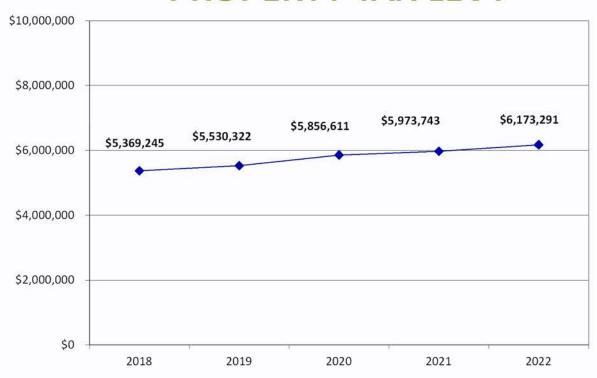

### Property Tax Levy:

The City's 2022 overall preliminary property tax levy of \$6,173,291 is 3.3% or \$199,548 higher than the 2021 total levy of \$5,973,743. The General Fund portion of the property tax levy is proposed to increase by \$429,000, or 9.0%, with all other non-General Fund tax levies (capital and debt levies) budgeted to decrease \$229,452, or 19.2%. The largest impact in the expenditures increase is within public safety, accounting for \$112,985 of the overall increase of \$250,679.

### Individual fund property tax levies are as follows:

| General Fund                           | \$5,207,853 |
|----------------------------------------|-------------|
| Debt Service Funds (EDA):              |             |
| 2017A Public Project Lease Revenue     |             |
| Refunding Bonds                        | \$96,065    |
| Debt Service Funds (City):             |             |
| 2020A G.O. Street Reconstruction Bonds | \$232,482   |
| 2021A G.O. Street Reconstruction Bonds | \$282,891   |
| Capital Project Funds:                 |             |
| Equipment Replacement                  | \$118,000   |
| Street Improvements                    | \$118,000   |
| Park Improvements                      | \$118,000   |
|                                        | \$6,173,291 |

## TAX CAPACITY