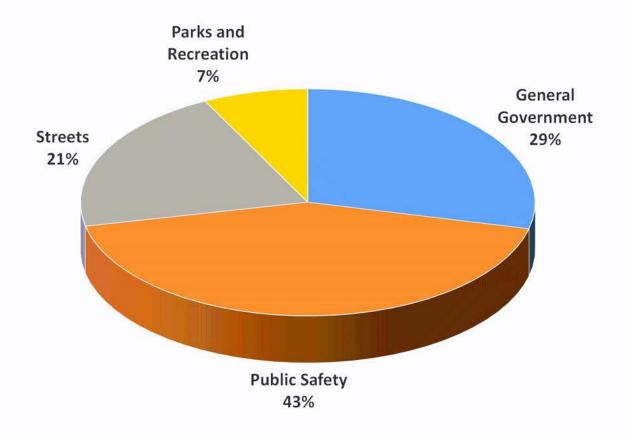

### General Fund Expenditures and Transfers Out 2022 Proposed Budget

### Property Tax Levy:

The City's 2022 overall preliminary property tax levy of \$6,173,291 is 3.3% or \$199,548 higher than the 2021 total levy of \$5,973,743. The General Fund portion of the property tax levy is proposed to increase by \$429,000, or 9.0%, with all other non-General Fund tax levies (capital and debt levies) budgeted to decrease \$229,452, or 19.2%. The largest impact in the expenditures increase is within public safety, accounting for \$112,985 of the overall increase of \$250,679.