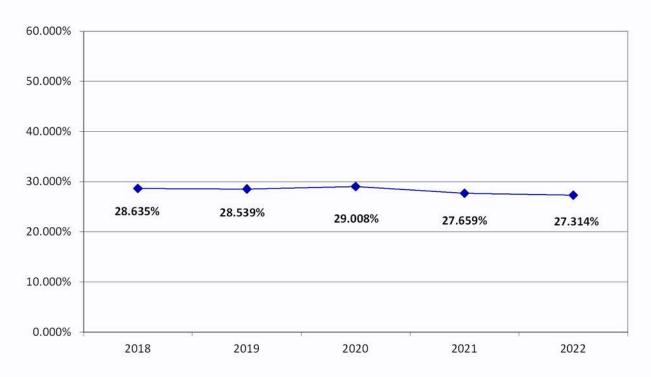

Based on property tax capacity estimates of a 4.7% increase, the City is proposing to decrease the payable 2022 City tax rate by 1.2% from 27.659% in 2021 to 27.314% in 2022.

## CITY LOCAL TAX CAPACITY RATE

Property owners with no change in market values from payable 2021 to payable 2022 should experience a 1.2% decrease in the City portion of their overall property tax bill. In the event of a market value decrease or increase from payable 2021 to payable 2022, City property taxes would change proportionately.