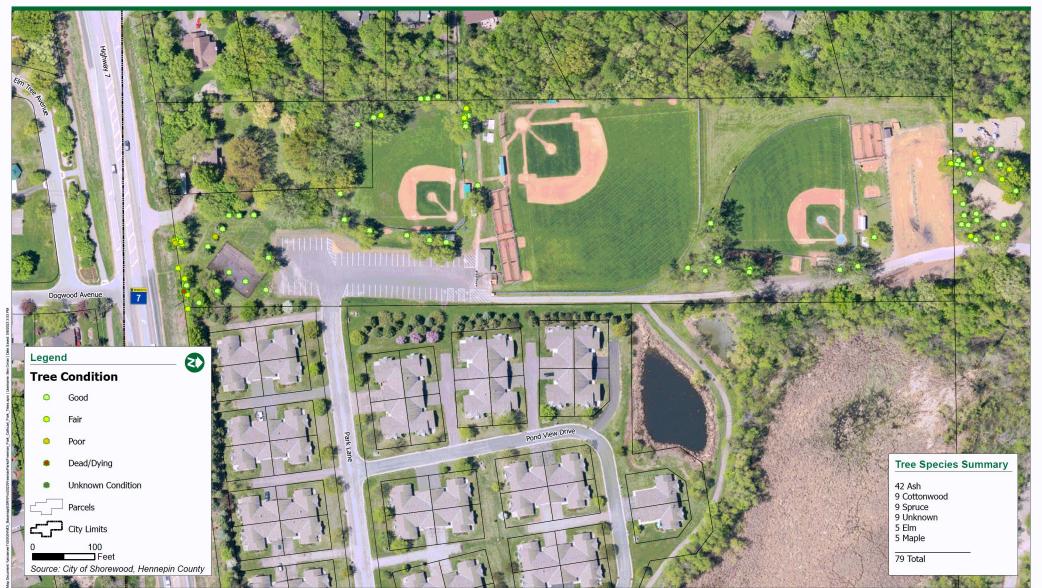

#### Freeman Park

- Pothole repair in lot by field 3
- Center Car Here signs are fading and should be replaced
- Paint the posts on the volleyball court
- Was parking supply adequate
- Is acreage reflected accurately on the website

Freeman Park - North

City of Shorewood

City of Shorewood