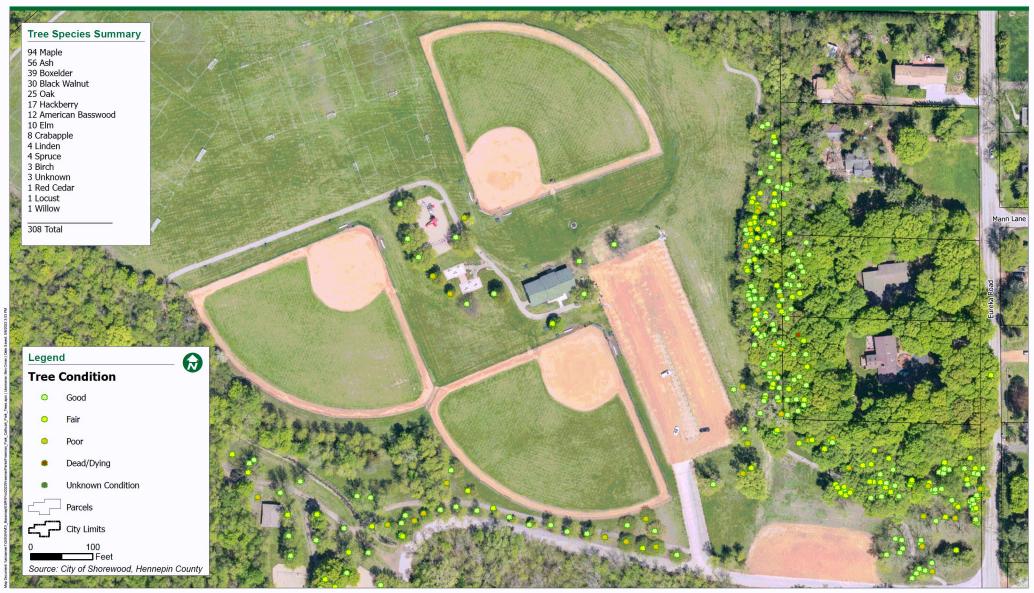

| 2023 Park Inventory & Priority N         | <del></del>                  |              |            | , ,                 |                                                    |                |
|------------------------------------------|------------------------------|--------------|------------|---------------------|----------------------------------------------------|----------------|
|                                          | Arrenity                     |              | kan.       | ndition proposed as | an an                                              | e 1351         |
|                                          | nente                        | atelli       |            | nditt opostolac     | ari Notesibu                                       | rat te of lien |
|                                          | Air                          | Date Ins     | <u>/ v</u> | ndition proposed    | 11 40, 40g tizz                                    | Date Review    |
|                                          | Park Entrance Signs          | 2011         | 5          |                     |                                                    |                |
|                                          | Bike Racks                   | 2013         | 5          |                     |                                                    |                |
|                                          |                              |              |            |                     |                                                    |                |
|                                          | Message Boards Picnic Tables | 2012<br>2012 | 5<br>5     |                     | all parks                                          |                |
| · · · · · ·                              | FIGHIC Tables                | 2012         | <u> </u>   |                     | ali parks                                          |                |
| Cathcart Park                            |                              | Ι            |            | I                   |                                                    |                |
|                                          | Little League field          | 1994         | 5          | 2019                | Painted the rink                                   |                |
|                                          | Hockey Rink                  | 1990         | 5          | 2015                | 2019                                               |                |
| Hardeted assesses of 2040                | Warming House                |              |            |                     |                                                    |                |
| Updated summer of 2016                   | Trailer                      | 1978         | 5          |                     |                                                    |                |
|                                          | Basketball                   |              |            |                     |                                                    |                |
|                                          |                              |              |            |                     |                                                    |                |
| Resurface 2019                           | Tennis Court                 | 1966         | 2          | 2023                | \$9,000                                            |                |
|                                          | Tot lot - playground         |              |            |                     |                                                    |                |
|                                          | equipment                    | Aug-95       | 3          | 2024                | \$100,000                                          |                |
|                                          | New Swing Set/tire           | Aug-11       | 5          | 2036                | 25 yr                                              |                |
|                                          | Parking Lot surface          |              | 3          |                     |                                                    |                |
| Freeman Park                             |                              |              |            |                     |                                                    |                |
|                                          | Softball Fields (3)          | 1990         | 5          |                     | 25 yr update                                       |                |
|                                          |                              |              |            | fence in ba         | ce in bat cage should be replac                    |                |
| 2012 - Replaced 500' on field 2          | Little League field (2)      | 1987         | 5          |                     | every 15 yrs                                       |                |
|                                          | Babe Ruth Field              | 1990         | 4          |                     | 25 yr update                                       |                |
|                                          | Soccer Fields (6+)           | 1990         | 5          |                     | 25 yr update                                       |                |
|                                          |                              |              |            | Overlay             |                                                    |                |
|                                          | Trails                       | 1992         | 4          | Trails 2023         | No Date                                            |                |
| Fenced/water 2015                        | Community Garden             | 2013         | 5          |                     |                                                    |                |
|                                          | Volleyball Courts            | 1994         | 5          |                     | 25 yr update                                       |                |
|                                          |                              |              |            |                     | installed                                          |                |
|                                          | Eddy Station                 | 2000         | 5          | 2017                | 2017/2018<br>season                                |                |
|                                          | ady station                  |              |            |                     |                                                    |                |
|                                          | Fran Ckata                   |              |            | 2017                |                                                    |                |
| Installed Rink & Lights 2017/2018 season | Free Skate                   | 4004         |            | 2017                |                                                    |                |
| Re-roofed 2014                           | Picnic Shelter               | 1994         | 4          |                     | Some mainter                                       | 22000          |
|                                          | Concession stand LL          | 1994         | 3          |                     | needed                                             | latice         |
|                                          | Plaza - tables               | 1004         | ⊢ Ŭ        |                     | necaca                                             | I              |
|                                          | amenities                    | 2005         | 4          |                     |                                                    |                |
| updated 2019                             | Tot lot equip South          | 1990         | 4          | 2019                | 100,000                                            |                |
| 1                                        | Tot lot equip North          | 1994         | 5          | 2030                | ,                                                  |                |
| Manor Park                               |                              |              |            |                     |                                                    |                |
|                                          | Pond Skating Rinks           | 1966         | 5          |                     |                                                    |                |
| rehabbed in 1999                         | Rink lights                  | 1979         | 3          |                     |                                                    |                |
|                                          | r tiriit rigiritə            | 1919         |            |                     | 147                                                |                |
|                                          | M/amaia a 11                 | 2040         | _          | 0040                | Window to parking lot,<br>2018 repair floors/stoop |                |
|                                          | Warming House                | 2010         | 5          | 2018                |                                                    |                |
|                                          | Playground equip             | 0045         | _          |                     |                                                    | 1              |
|                                          | Swing Set                    | 2010         | 5          | 2035                | 25 yr re                                           | eplcmnt        |