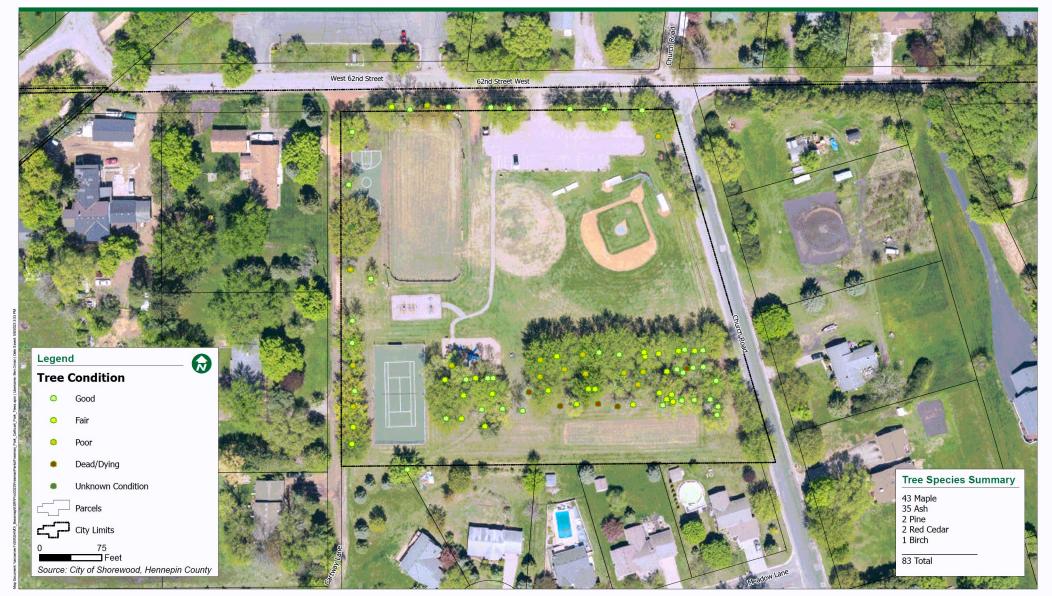

#### Freeman Park

- Pothole repair in lot by field 3
- Center Car Here signs are fading and should be replaced
- Paint the posts on the volleyball court
- Was parking supply adequate
- Is acreage reflected accurately on the website

Freeman Park - North

City of Shorewood

City of Shorewood