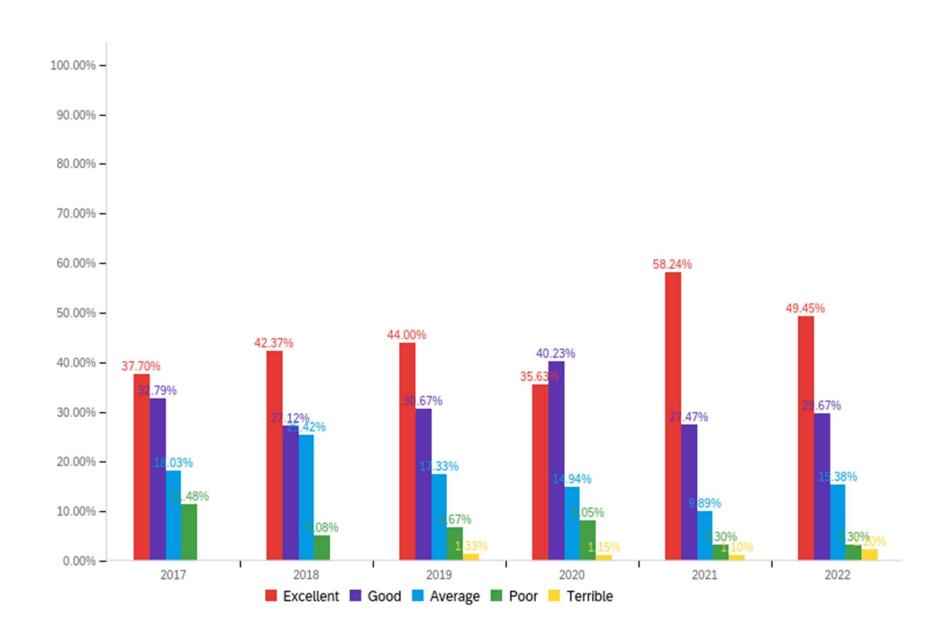

Cumulative 2019-2022

Thinking back over the past 12 months, have you had contact with the South Ogden City Police Department? (For example: if you have filed a police report or called to report a problem.)

How would you rate your experience with the South Ogden Police Department?

Thinking back over the past 12 months, have you had contact with the South Ogden City Fire Department? (For example: if you have had an incident which involved a fire or medical call.)