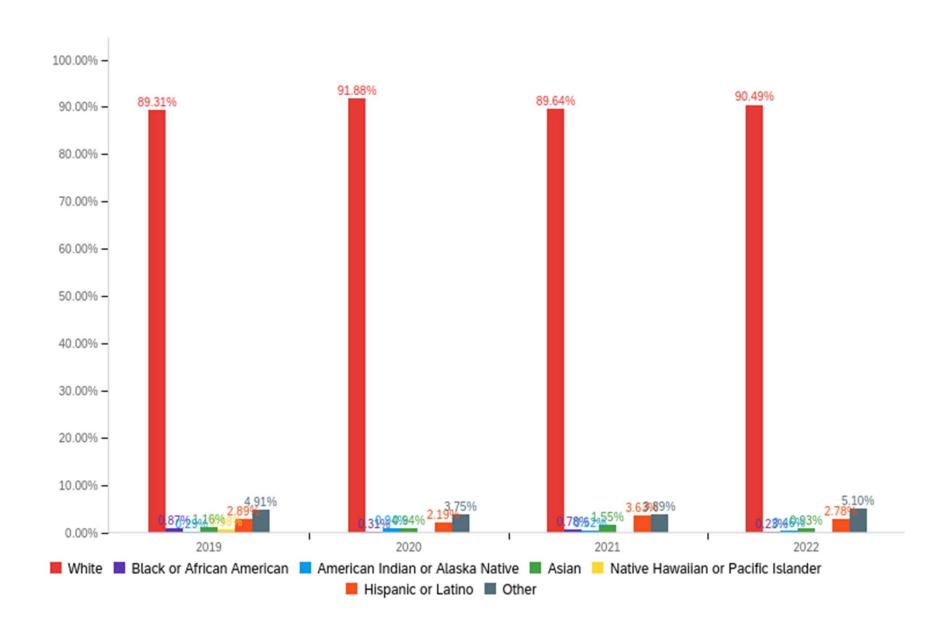

baseball.)



How would you rate your experience with the South Ogden City Recreation Department?



Thinking back over the past 12 months, have you visited a park in South Ogden? (For example: Friendship, Glasmann, 40th Street, Madison, Meadows, Nature Park, Club Heights or Club Heights Off-Leash Dog Park.)



#### How would you rate your experience at South Ogden City Parks?



How would you rate the quality of culinary water service in South Ogden?



#### How would you rate the quality of sewer service in South Ogden?



How would you rate the trash service in South Ogden? (Republic Services)



#### How would you rate the quality of the streets in South Ogden?



#### What is your age?



#### What is your age?

#### Cumulative Count 2017-2022



#### What is your ethnic background?



#### What is your highest level of education?



How are you most likely to stay informed with what is happening in South Ogden City?





## End of Report

January 5, 2023