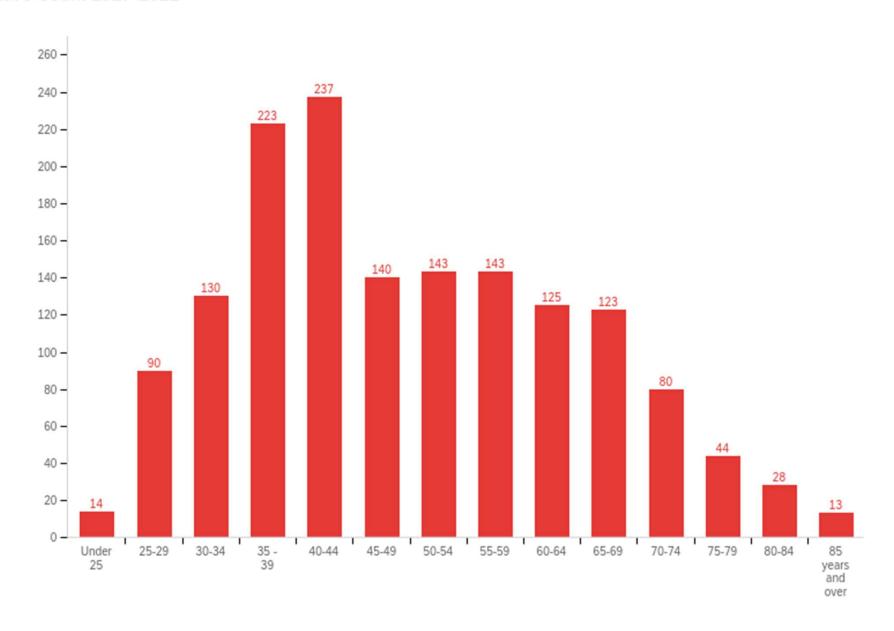

recreation program such as football or baseball.)



How would you rate your experience with the South Ogden City Recreation Department?



Thinking back over the past 12 months, have you visited a park in South Ogden? (For example: Friendship, Glasmann, 40th Street, Madison, Meadows, Nature Park, Club Heights or Club Heights Off-Leash Dog Park.)



#### How would you rate your experience at South Ogden City Parks?



How would you rate the quality of culinary water service in South Ogden?



#### How would you rate the quality of sewer service in South Ogden?



How would you rate the trash service in South Ogden? (Republic Services)



#### How would you rate the quality of the streets in South Ogden?



#### What is your age?



#### What is your age?

#### Cumulative Count 2017-2022



#### What is your ethnic background?



#### What is your highest level of education?



How are you most likely to stay informed with what is happening in South Ogden City?





## End of Report

January 5, 2023