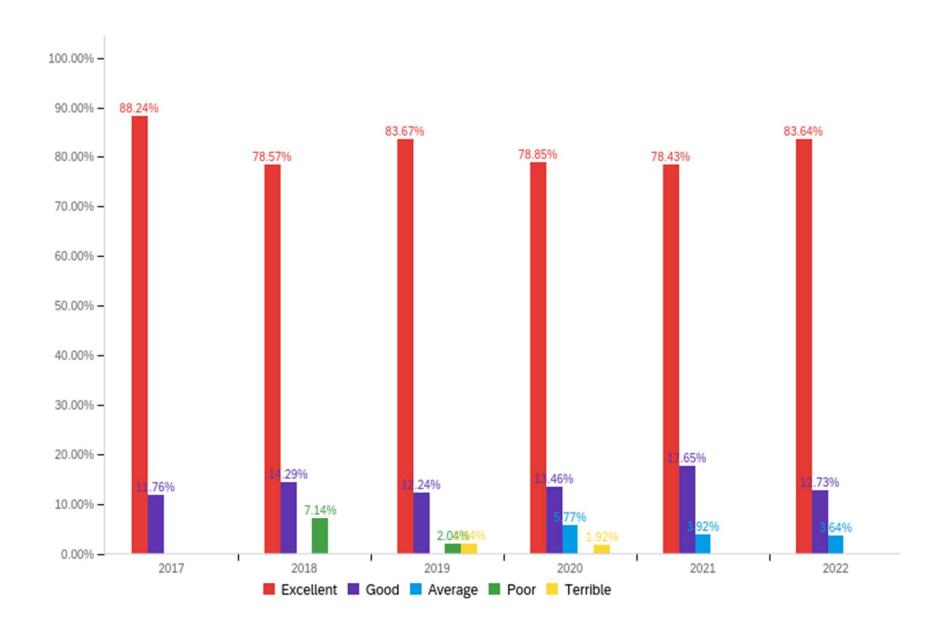

How would you rate your experience with the South Ogden Police Department?

Thinking back over the past 12 months, have you had contact with the South Ogden City Fire Department? (For example: if you have had an incident which involved a fire or medical call.)

How would you rate your experience with the South Ogden Fire Department?

Thinking back over the past 12 months, have you had contact with the South Ogden City Building Department? (For example: if you have applied for a building permit or reported a zoning violation.)