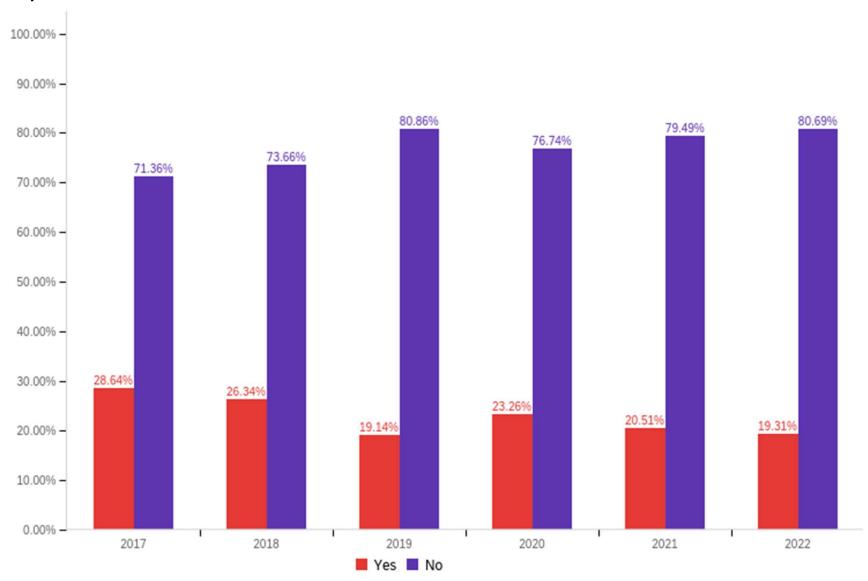

Cumulative Count 2017-2022

Overall, would you say the City of South Ogden is headed in the right or wrong direction?

Overall, would you say the City of South Ogden is headed in the right or wrong direction?