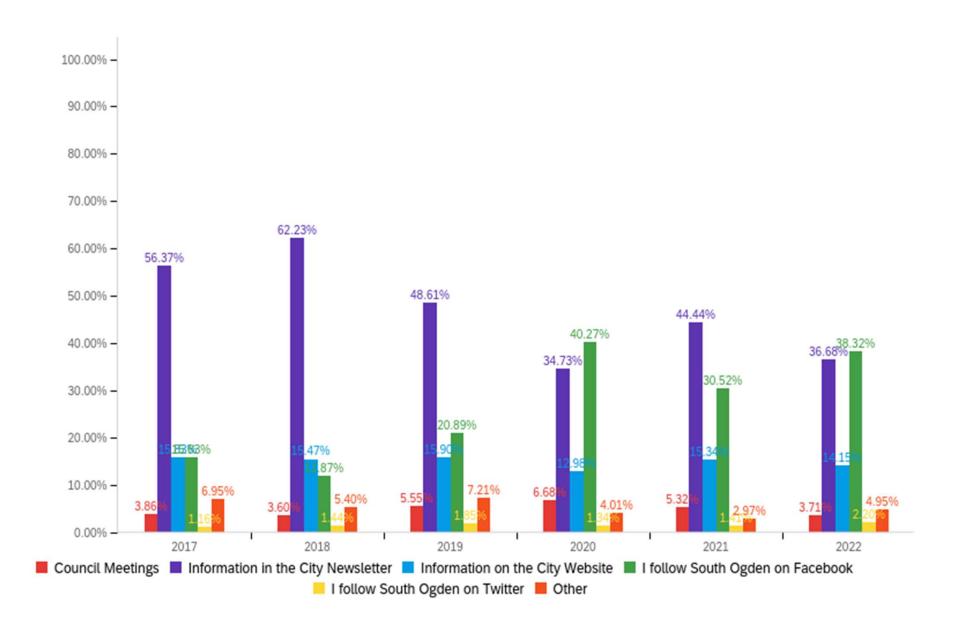

#### What is your highest level of education?

How are you most likely to stay informed with what is happening in South Ogden City?