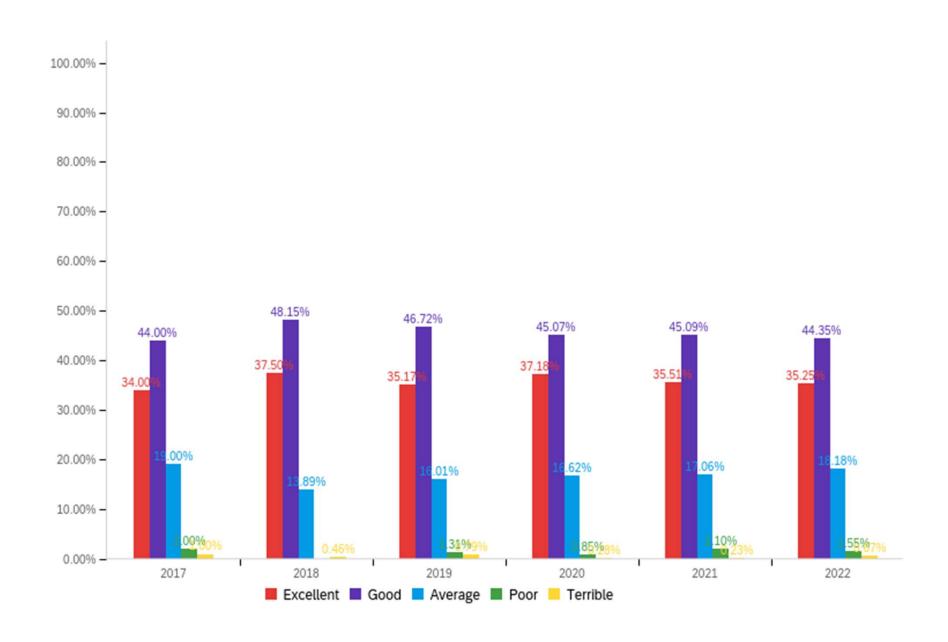

How would you rate your experience with the South Ogden Building Department?

Thinking back over the past 12 months, have you had contact with the South Ogden City Hall Administration? (For example: if you have come to pay your water bill, reserve a park or community room or get a passport.)

### How would you rate your experience with South Ogden City Hall Administration?

Thinking back over the past 12 months, have you had contact with the South Ogden Recreation Department? (For example: if you have registered and participated in a recreation program such as football or baseball.)