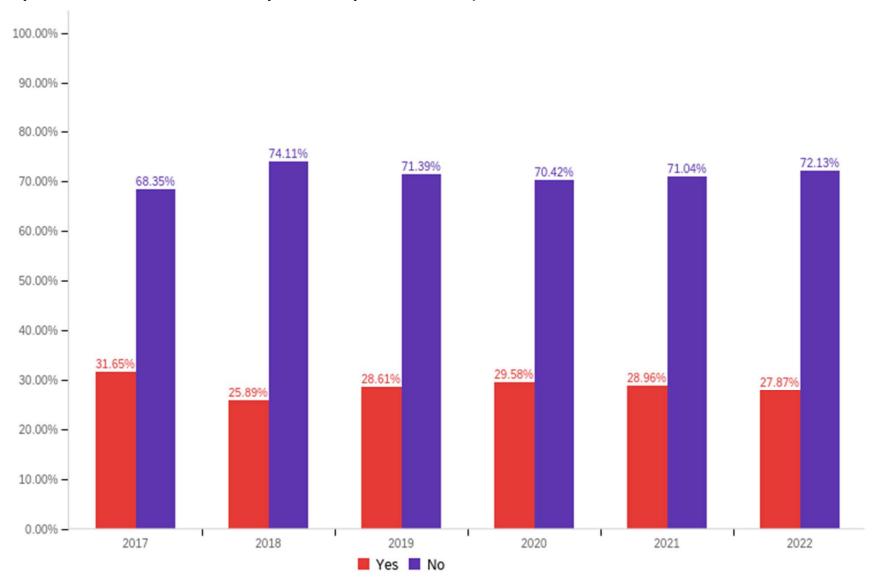

### Are you a resident of South Ogden?

Would you recommend our City to your friends and family as a place to work and live?

Would you recommend our City to your friends and family as a place to work and live?