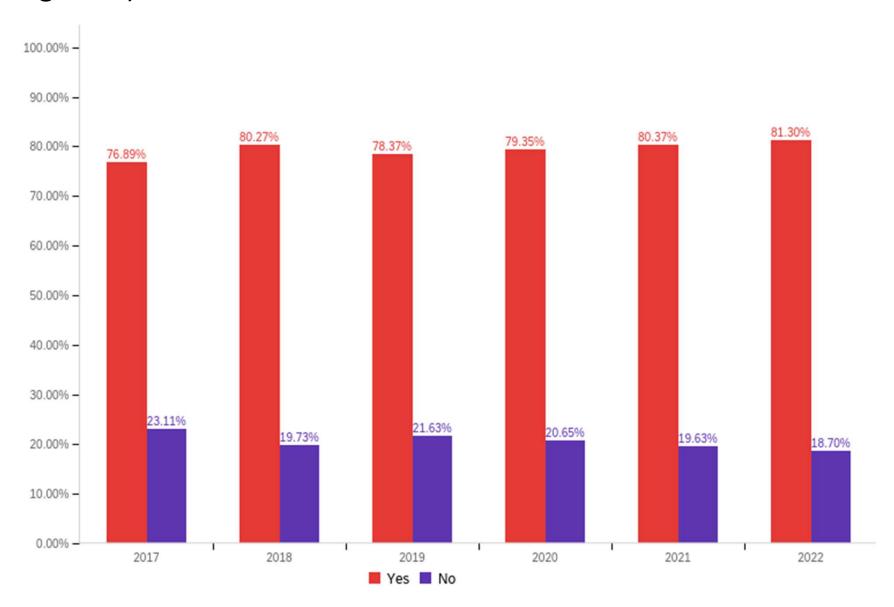

### Are you a resident of South Ogden?

Would you recommend our City to your friends and family as a place to work and live?

Would you recommend our City to your friends and family as a place to work and live?