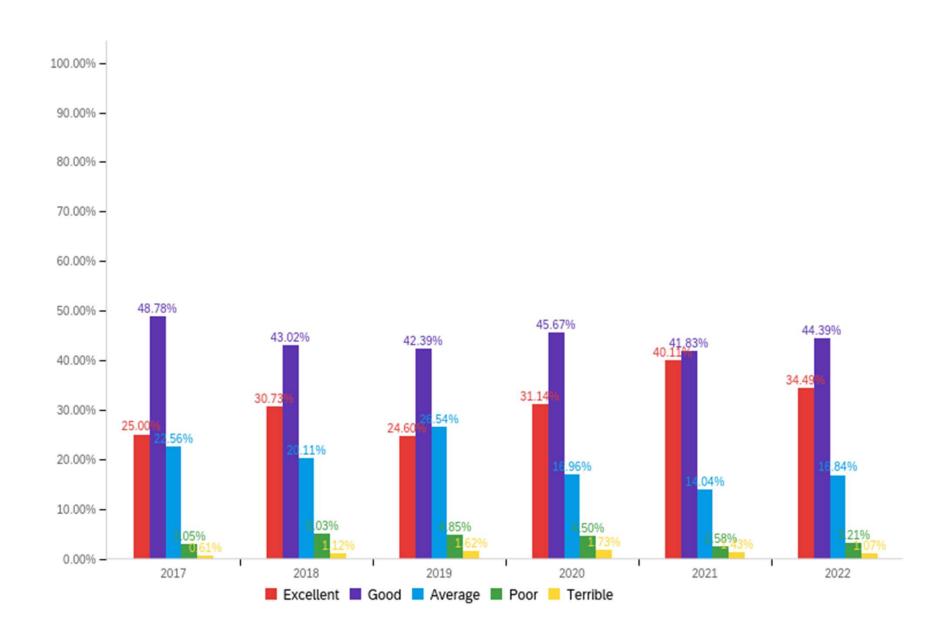

How would you rate your experience with the South Ogden Police Department?

Thinking back over the past 12 months, have you had contact with the South Ogden City Fire Department? (For example: if you have had an incident which involved a fire or medical call.)