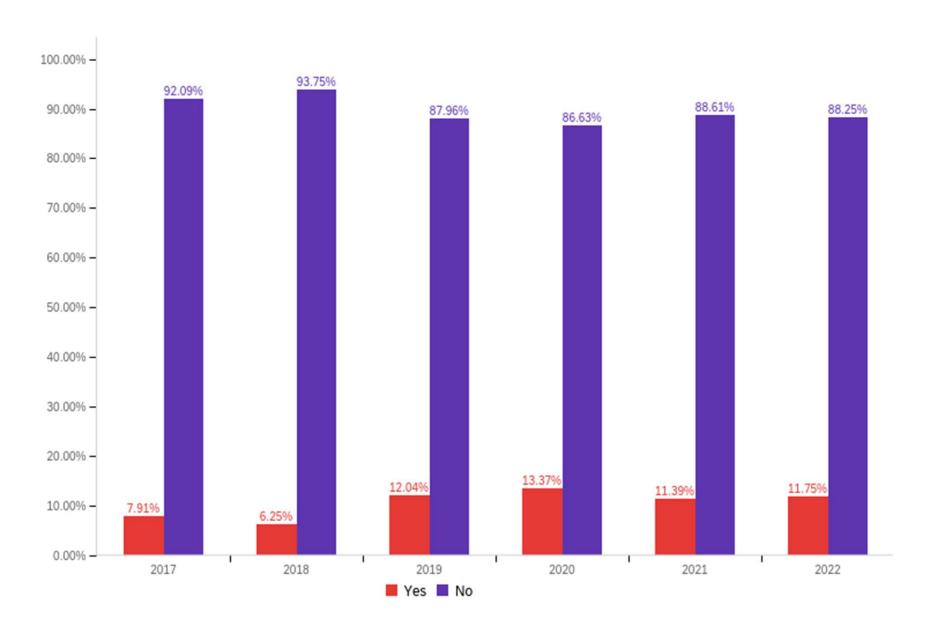

Cumulative 2019-2022

Thinking back over the past 12 months, have you had contact with the South Ogden City Police Department? (For example: if you have filed a police report or called to report a problem.)

How would you rate your experience with the South Ogden Police Department?

Thinking back over the past 12 months, have you had contact with the South Ogden City Fire Department? (For example: if you have had an incident which involved a fire or medical call.)