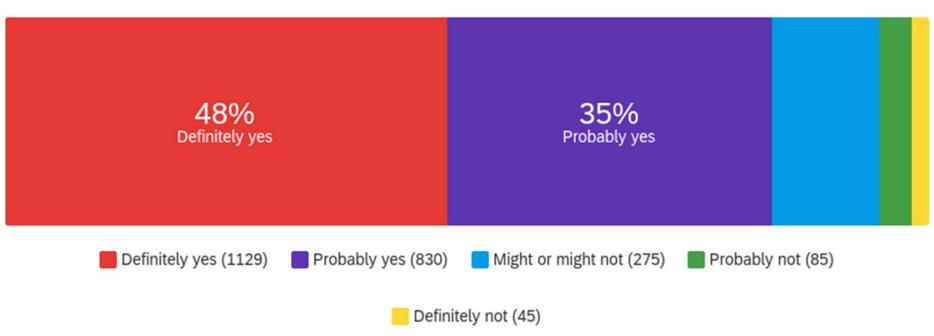

### Are you a resident of South Ogden?

Would you recommend our City to your friends and family as a place to work and live?

Would you recommend our City to your friends and family as a place to work and live?

Cumulative Count 2017-2022

Overall, would you say the City of South Ogden is headed in the right or wrong direction?

Overall, would you say the City of South Ogden is headed in the right or wrong direction?