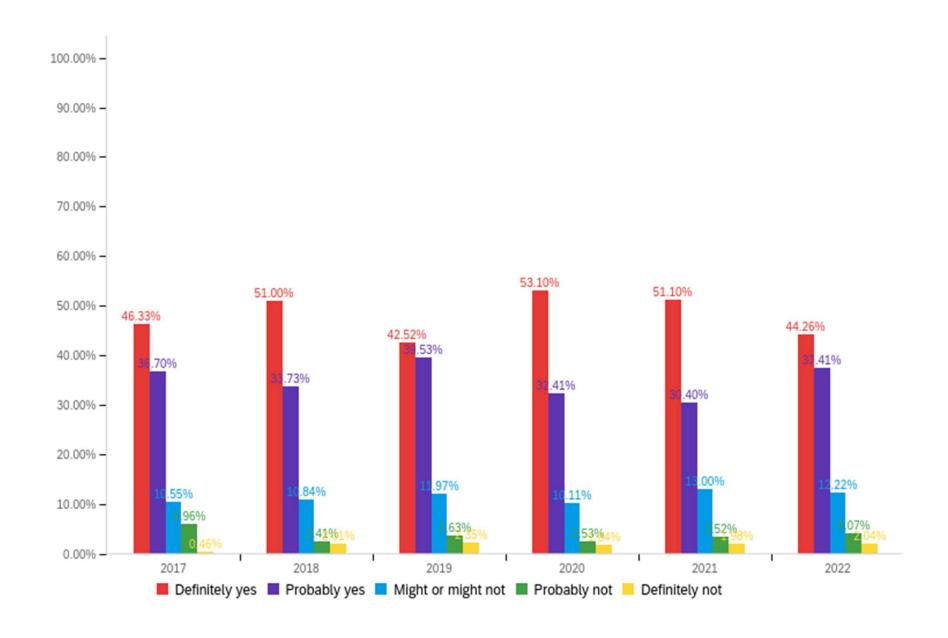

### Are you a resident of South Ogden?

Would you recommend our City to your friends and family as a place to work and live?

Would you recommend our City to your friends and family as a place to work and live?