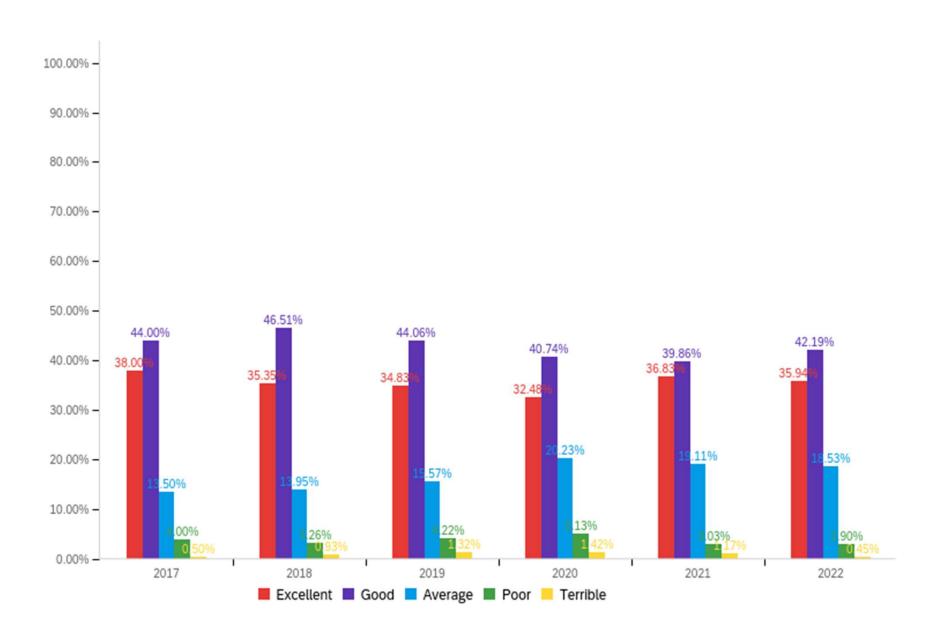

How would you rate your experience with the South Ogden Police Department?

Thinking back over the past 12 months, have you had contact with the South Ogden City Fire Department? (For example: if you have had an incident which involved a fire or medical call.)