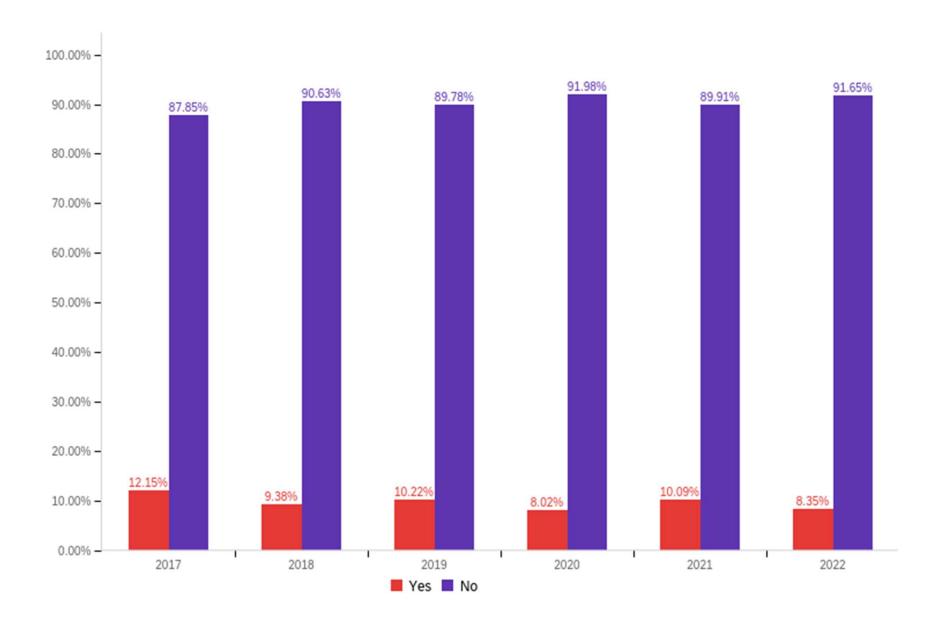

How would you rate your experience with the South Ogden Fire Department?

Thinking back over the past 12 months, have you had contact with the South Ogden City Building Department? (For example: if you have applied for a building permit or reported a zoning violation.)

How would you rate your experience with the South Ogden Building Department?

Thinking back over the past 12 months, have you had contact with the South Ogden City Hall Administration? (For example: if you have come to pay your water bill, reserve a park or community room or get a passport.)