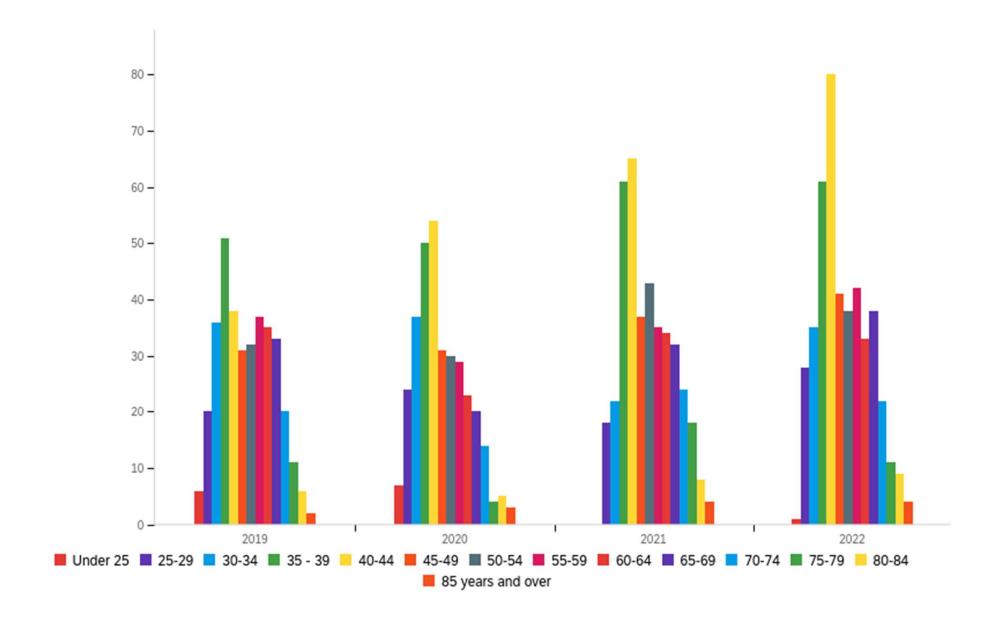

(For example: if you have registered and participated in a recreation program such as football or baseball.)



How would you rate your experience with the South Ogden City Recreation Department?



Thinking back over the past 12 months, have you visited a park in South Ogden? (For example: Friendship, Glasmann, 40th Street, Madison, Meadows, Nature Park, Club Heights or Club Heights Off-Leash Dog Park.)



#### How would you rate your experience at South Ogden City Parks?



How would you rate the quality of culinary water service in South Ogden?



#### How would you rate the quality of sewer service in South Ogden?



How would you rate the trash service in South Ogden? (Republic Services)



#### How would you rate the quality of the streets in South Ogden?



#### What is your age?



#### What is your age?

#### Cumulative Count 2017-2022



#### What is your ethnic background?



#### What is your highest level of education?



How are you most likely to stay informed with what is happening in South Ogden City?





## End of Report

January 5, 2023