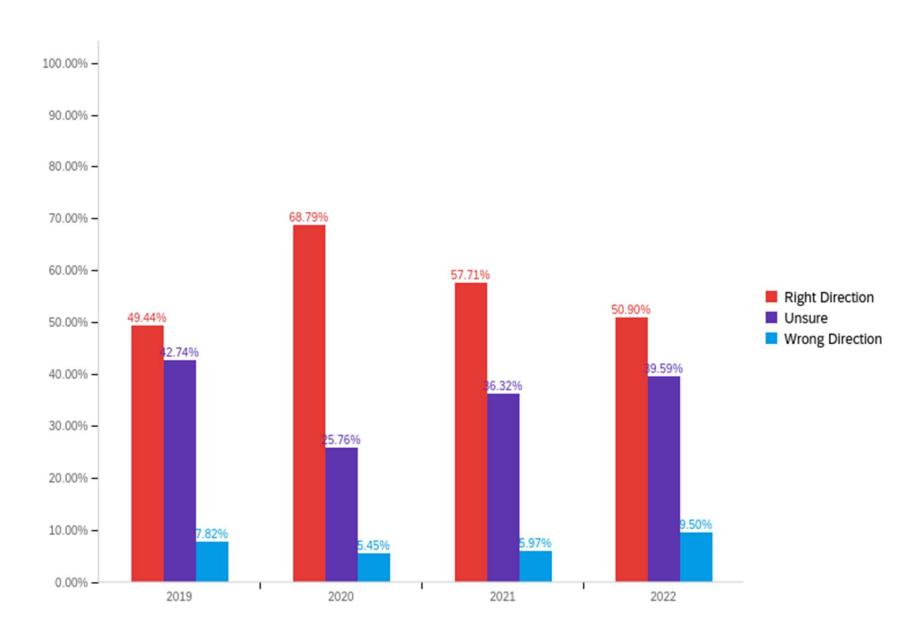

Cumulative Count 2017-2022

Overall, would you say the City of South Ogden is headed in the right or wrong direction?

Overall, would you say the City of South Ogden is headed in the right or wrong direction?