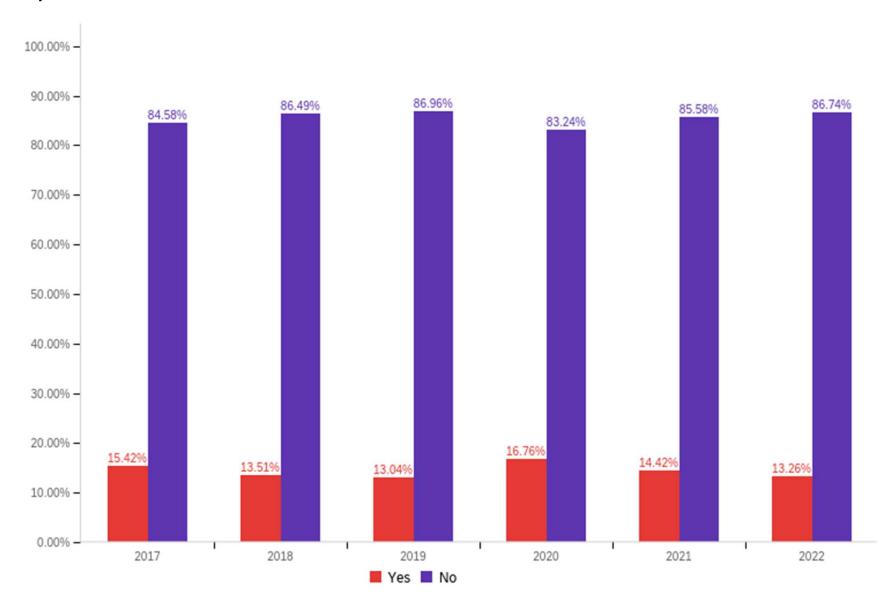

How would you rate your experience with the South Ogden Police Department?

Thinking back over the past 12 months, have you had contact with the South Ogden City Fire Department? (For example: if you have had an incident which involved a fire or medical call.)

How would you rate your experience with the South Ogden Fire Department?

Thinking back over the past 12 months, have you had contact with the South Ogden City Building Department? (For example: if you have applied for a building permit or reported a zoning violation.)