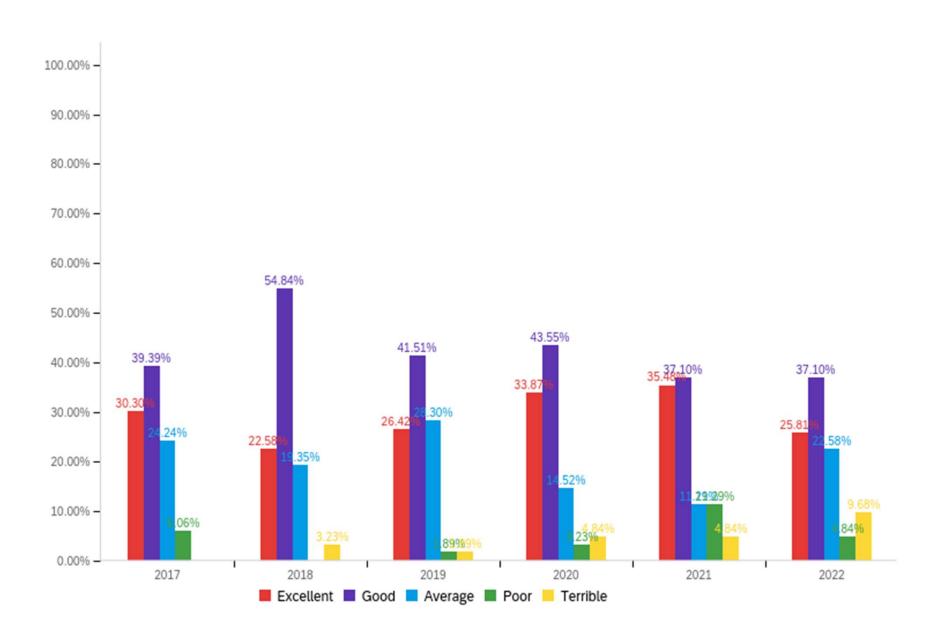

How would you rate your experience with the South Ogden Fire Department?

Thinking back over the past 12 months, have you had contact with the South Ogden City Building Department? (For example: if you have applied for a building permit or reported a zoning violation.)

How would you rate your experience with the South Ogden Building Department?

Thinking back over the past 12 months, have you had contact with the South Ogden City Hall Administration? (For example: if you have come to pay your water bill, reserve a park or community room or get a passport.)