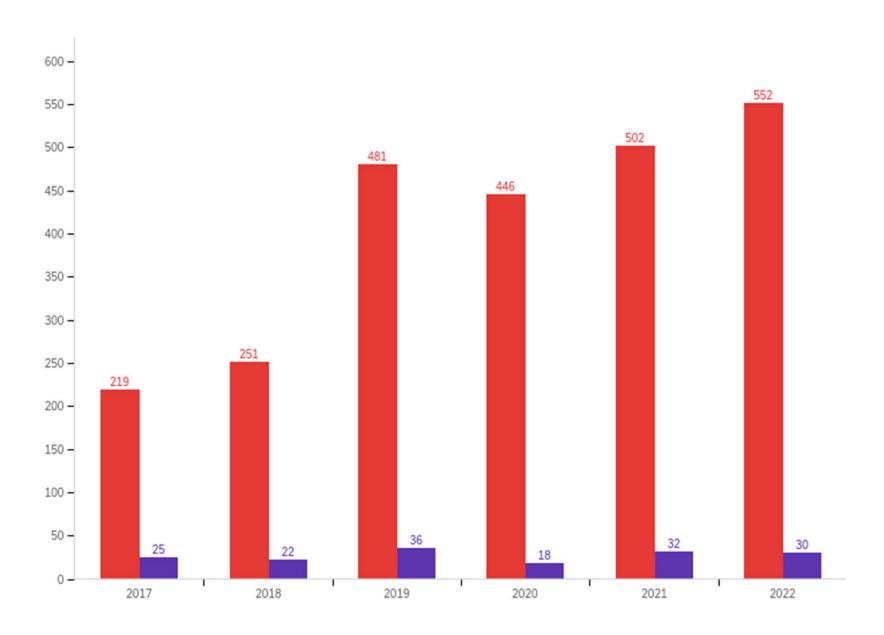

Cumulative 2019-2022

Thinking back over the past 12 months, have you had contact with the South Ogden City Police Department? (For example: if you have filed a police report or called to report a problem.)