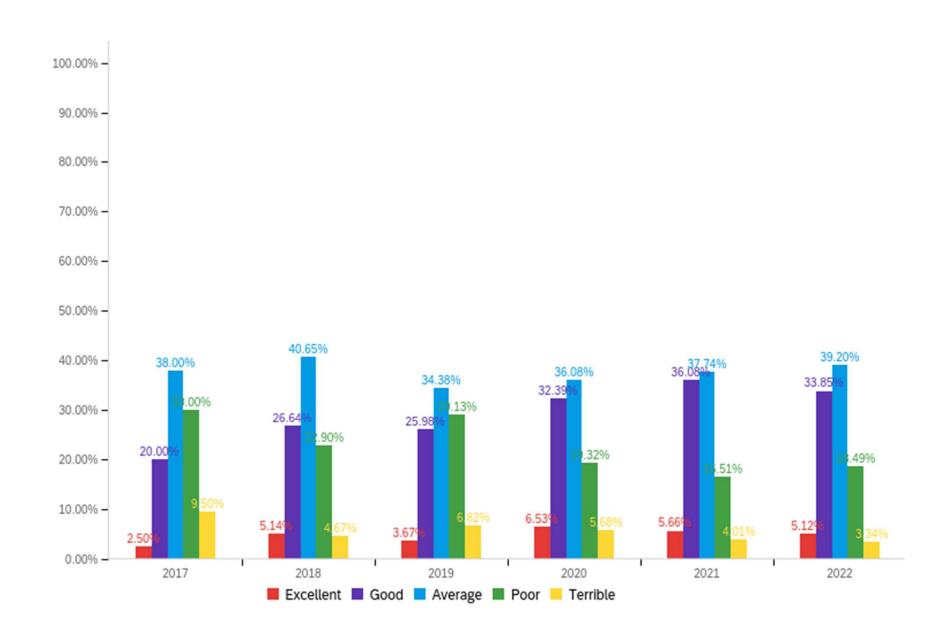

Cumulative Count 2017-2022

Overall, would you say the City of South Ogden is headed in the right or wrong direction?

Overall, would you say the City of South Ogden is headed in the right or wrong direction?