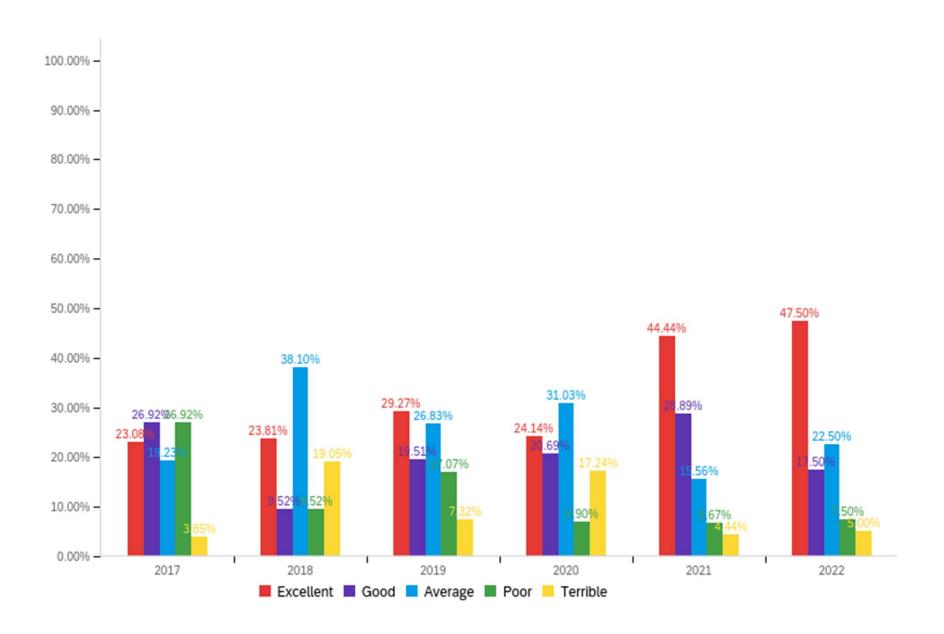

How would you rate your experience with the South Ogden Building Department?

Thinking back over the past 12 months, have you had contact with the South Ogden City Hall Administration? (For example: if you have come to pay your water bill, reserve a park or community room or get a passport.)

### How would you rate your experience with South Ogden City Hall Administration?

Thinking back over the past 12 months, have you had contact with the South Ogden Recreation Department? (For example: if you have registered and participated in a recreation program such as football or baseball.)