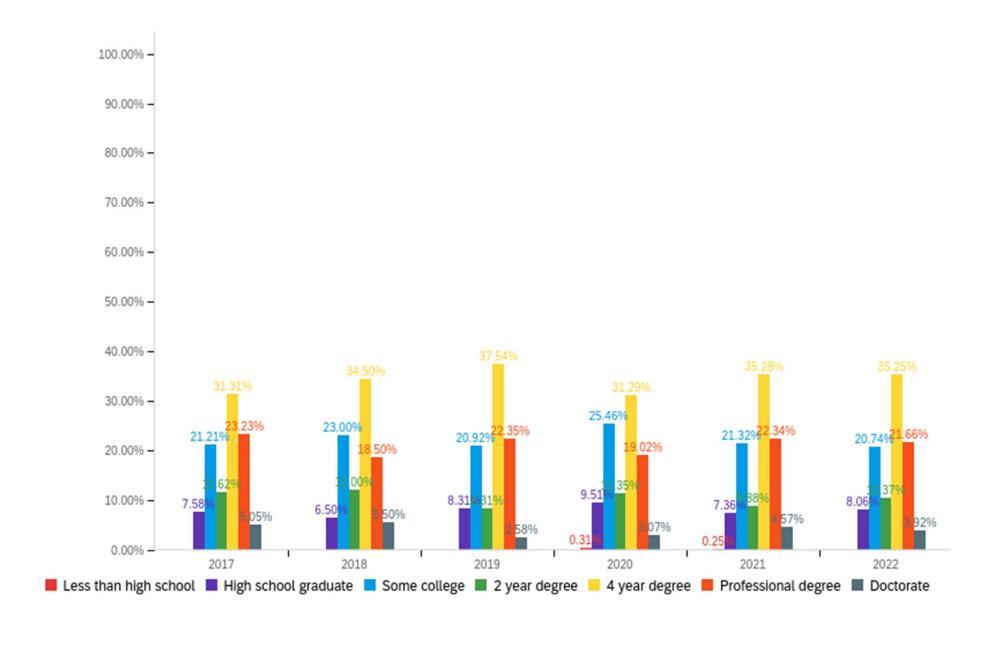

#### What is your highest level of education?

How are you most likely to stay informed with what is happening in South Ogden City?