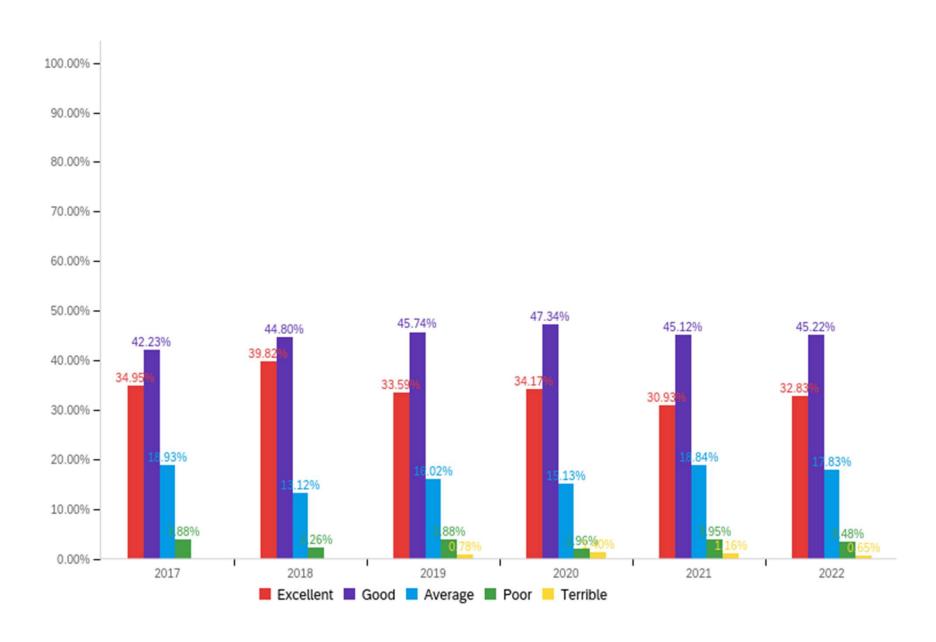

How would you rate your experience with the South Ogden Fire Department?

Thinking back over the past 12 months, have you had contact with the South Ogden City Building Department? (For example: if you have applied for a building permit or reported a zoning violation.)