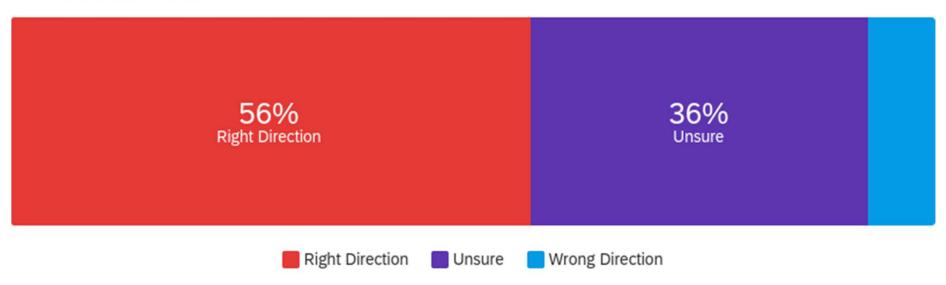

Cumulative Count 2017-2022

Overall, would you say the City of South Ogden is headed in the right or wrong direction?

Overall, would you say the City of South Ogden is headed in the right or wrong direction?