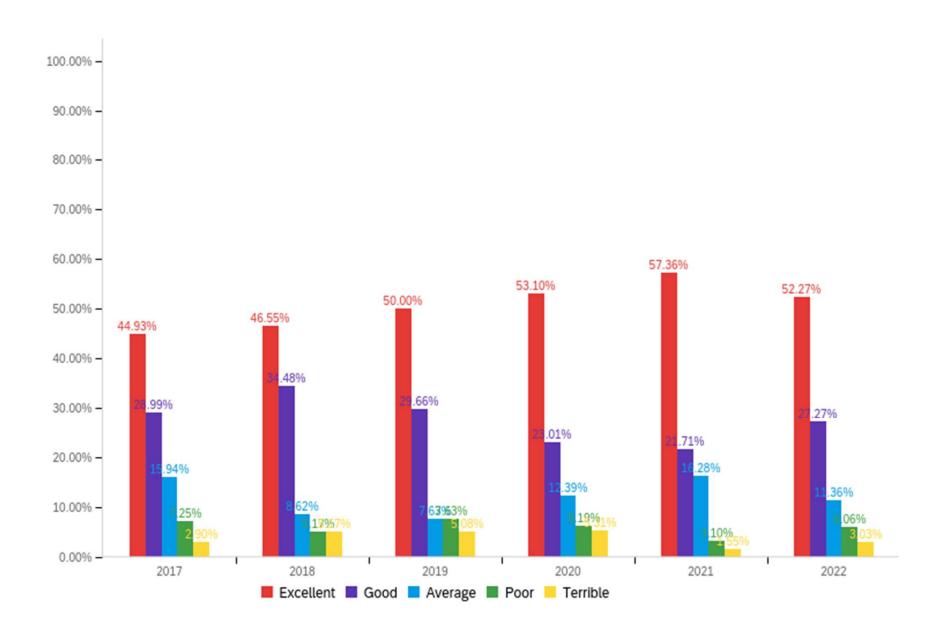

How would you rate your experience with the South Ogden Police Department?

Thinking back over the past 12 months, have you had contact with the South Ogden City Fire Department? (For example: if you have had an incident which involved a fire or medical call.)