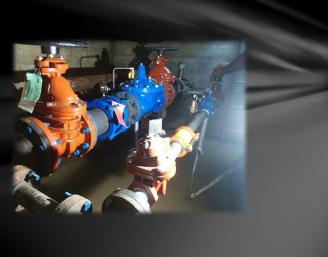

Council Member HowardCouncil Member StewartCouncil Member HensleyCouncil Member StrateYes
Council Member OrrYes

Resolution 19-01 was approved.

- **D.** Consideration of **Resolution 19-02** Ratifying an Agreement With BK Fox Construction for Emergency Sewer Line Repair
  - Staff overview 01:31:07
  - Questions/Discussion by council

01:32:43

• Mayor Porter called for a motion

01:34:49

Council Member Howard moved to approve Resolution 19-02. The motion was seconded by Council Member Hensley. After determining there was no further discussion, the mayor called the vote:

Council Member HensleyCouncil Member StrateCouncil Member StewartYes

Council Member Orr- Yes
Council Member Howard- Yes

The agreement was ratified.