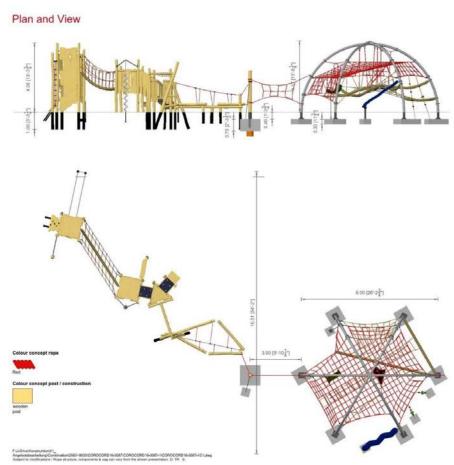

### VII. DISCUSSION ITEMS/ACTION ITEMS

- A. Discussion/Direction on Burch Creek Park
  - Planner Mark Vlasic presented the latest park plan and noted the key changes (see plan in Attachment B) 00:41:40
  - Staff was given direction to eliminate the skate park as per the plan as well as the fields on the school property. Staff was also told to go ahead and bid the park out with certain items as alternatives so the council could decide what to build based on the costs and the grant money available.
- **B.** Consideration of Previously Tabled **Resolution 18-53** Approving Lease Agreement With