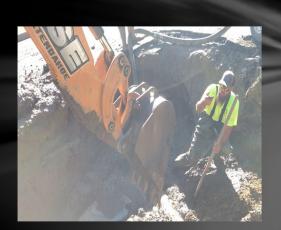

Council Member HowardCouncil Member StewartCouncil Member HensleyCouncil Member StrateYes
Council Member OrrYes

Resolution 19-01 was approved.

- **D.** Consideration of **Resolution 19-02** Ratifying an Agreement With BK Fox Construction for Emergency Sewer Line Repair
  - Staff overview 01:31:07
  - Questions/Discussion by council

01:32:43

• Mayor Porter called for a motion

01:34:49

Council Member Howard moved to approve Resolution 19-02. The motion was seconded by Council Member Hensley. After determining there was no further discussion, the mayor called the vote:

Council Member HensleyCouncil Member StrateCouncil Member StewartYes

Council Member Orr- Yes
Council Member Howard- Yes

The agreement was ratified.