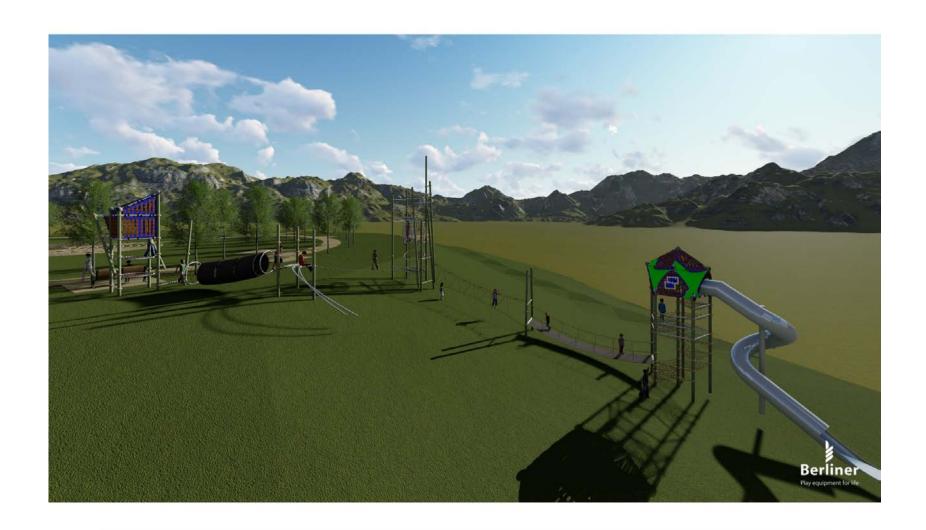

### VII. DISCUSSION ITEMS/ACTION ITEMS

- A. Discussion/Direction on Burch Creek Park
  - Planner Mark Vlasic presented the latest park plan and noted the key changes (see plan in Attachment B) 00:41:40
  - Staff was given direction to eliminate the skate park as per the plan as well as the fields on the school property. Staff was also told to go ahead and bid the park out with certain items as alternatives so the council could decide what to build based on the costs and the grant money available.
- **B.** Consideration of Previously Tabled **Resolution 18-53** Approving Lease Agreement With