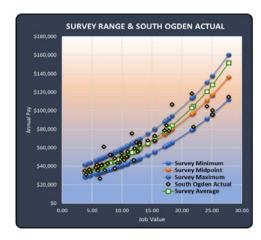

### Pay Range Practices & Actual Pay

This graph illustrates the survey group's average actual pay practices in relation to the same groups average official pay range. City's current pay is plotted in relation to the survey group average official pay range. The expectation is that employers will manage pay progression through the formal pay range aggressively toward the midpoint of the pay plan. As employers maintain a market-based pay plan, those employees whose competencies merit advancement to the midpoint of the ranges will be competitively compensated.

### Pay Range Management

The establishment of the pay range, the spread or distance between the minimum and the maximum is very arbitrary. Some organizations create standardized ranges which are the same from the lowest valued job to the highest. Another approach is to "staircase" the ranges so that as jobs increase in level of responsibility and difficulty and take on more of a "career" oriented status, the ranges increase. From the survey data, we discover that the average pay range of the survey group is just at 45%. In creating the various implementation options, a 50% range is being proposed as a method to strengthen long-term career opportunity with the city. Interestingly, a competitive neighbor, Riverdale has established ranges of 60%.