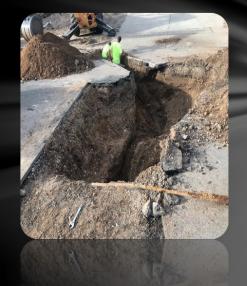

Council Member HowardCouncil Member StewartCouncil Member HensleyCouncil Member StrateYes
Council Member OrrYes

Resolution 19-01 was approved.

- **D.** Consideration of **Resolution 19-02** Ratifying an Agreement With BK Fox Construction for Emergency Sewer Line Repair
  - Staff overview 01:31:07
  - Questions/Discussion by council

01:32:43

• Mayor Porter called for a motion

01:34:49

Council Member Howard moved to approve Resolution 19-02. The motion was seconded by Council Member Hensley. After determining there was no further discussion, the mayor called the vote:

Council Member HensleyCouncil Member StrateCouncil Member StewartYes

Council Member Orr- Yes
Council Member Howard- Yes

The agreement was ratified.