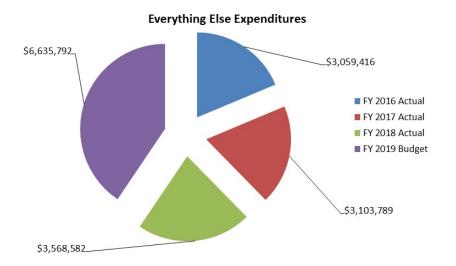

|  |  |  |
|              | Administration    |  |  |  |
|              | Non-Departmental  |  |  |  |
|              | Elections         |  |  |  |
|              | Bldg. & Grounds   |  |  |  |
|              | Planning & Zoning |  |  |  |
| PublicSafety |                   |  |  |  |
|              | Police            |  |  |  |
|              | Fire              |  |  |  |
|              | Inspections       |  |  |  |
| All Else     |                   |  |  |  |
|              | Streets           |  |  |  |
|              | Parks             |  |  |  |
|              | Recreation        |  |  |  |
|              | Transfers         |  |  |  |
|              |                   |  |  |  |

# \$2,650,810 \$2,147,659 FY 2016 Actual FY 2017 Actual FY 2018 Actual FY 2019 Budget





## December 31, 2018

- Revenue over expenditures = \$583,879.58
  - Continue to increase over next 3 months
    - · Police vehicles
    - Street equipment & sidewalk projects
    - Parks equipment, RAMP projects & Burch Creek

## Budget vs. Actual

- · Items to consider in future budget amendment
  - Grant monies moved to FY 2020
    - RAMP & Outdoor Recreation
  - Fleet lease payment adjustments
  - Surplus property sales

| outil O  | gden City Vehicle & Equipr             | Herri Lease L | 10 CH 16        |              |               |           |
|----------|----------------------------------------|---------------|-----------------|--------------|---------------|-----------|
|          |                                        |               |                 |              |