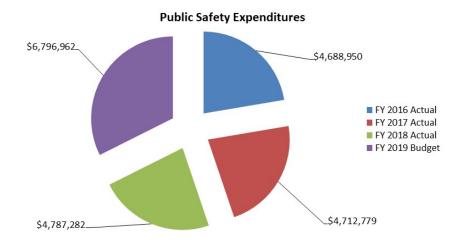

|  |  |  |
|              | Administration    |  |  |  |
|              | Non-Departmental  |  |  |  |
|              | Elections         |  |  |  |
|              | Bldg. & Grounds   |  |  |  |
|              | Planning & Zoning |  |  |  |
| PublicSafety |                   |  |  |  |
|              | Police            |  |  |  |
|              | Fire              |  |  |  |
|              | Inspections       |  |  |  |
| All Else     |                   |  |  |  |
|              | Streets           |  |  |  |
|              | Parks             |  |  |  |
|              | Recreation        |  |  |  |
|              | Transfers         |  |  |  |
|              |                   |  |  |  |

# \$2,650,810 \$2,147,659 FY 2016 Actual FY 2017 Actual FY 2018 Actual FY 2019 Budget





## December 31, 2018

- Revenue over expenditures = \$583,879.58
  - Continue to increase over next 3 months
    - · Police vehicles
    - Street equipment & sidewalk projects
    - Parks equipment, RAMP projects & Burch Creek

## Budget vs. Actual

- · Items to consider in future budget amendment
  - Grant monies moved to FY 2020
    - RAMP & Outdoor Recreation
  - Fleet lease payment adjustments
  - Surplus property sales

| outil O  | gden City Vehicle & Equipr             | Herri Lease L | 10 CH 16        |              |               |           |
|----------|----------------------------------------|---------------|-----------------|--------------|---------------|-----------|
|          |                                        |               |                 |              |