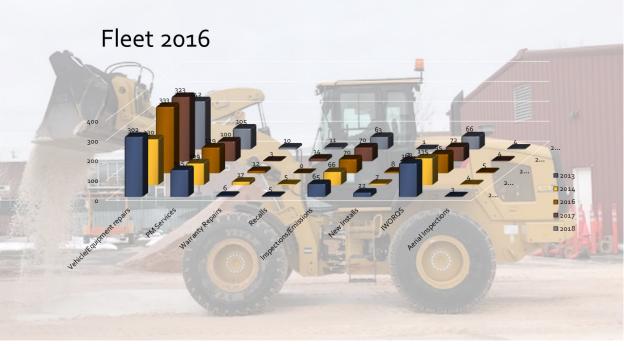

### VIII. REPORTS/DIRECTION TO CITY MANAGER

- A. Annual Department Reports
  - 1. Jon Andersen Public Works

01:35:13 Note: Mr. Andersen used a visual presentation

for his report. See Attachment C.

2. Steve Liebersbach – Finance