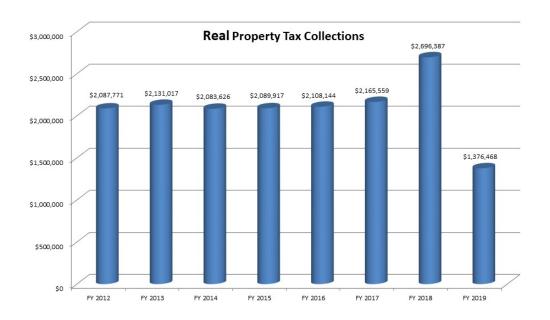

lorer Interceptor              | Police        | \$72,016.00     |              |               |           |
| 2        | Patrol vehicles                        | Police        | \$67,250.00     |              |               |           |
| 1        | Ingersoll roller DD32                  | Streets       | \$55,250.00     | \$51,900.00  | (\$3,350.00)  | 10/22/201 |
| 1        | Kubota 3600 L tractor                  | Parks         | \$51,000.00     | \$51,333.05  | \$333.05      | 1/7/2019  |
| 1        | Bobcat utility vehicle (Kawasaki mule) | Parks         | \$9,543.00      | \$9,543.58   | \$0.58        | 9/26/2018 |
|          |                                        |               | \$1,851,756.00  | \$618,031.03 | (\$43,610.97) |           |

#### Sales Tax Historical Data





## Strategic Goals & Objectives

- 1 Streets
- 2 Employee Compensation Plan/Philosophy
- 3 Parks
- 4 Ambulance Fund

## Street Funding (FY 2020 Est)

- \$653,608 class 'c' monies
- \$254,295 prop 1 monies
- \$508,800 RIF monies
- \$173,322 3% utility franchise fee (possibly)
- (\$245,000) class 'c' debt service
- \$1,345,025 available for projects & repairs

## **Employee Compensation**

- · Plan & Philosophy
  - Analyze info
  - Adopt a plan of action
  - Implement plan of action

### Parks – Burch Creek & Others

- Pay as you go vs. bonding options:
- \$2,500,000 bond 15 year or 20 year
  - -15 year debt service = \$218,387
  - -20 year debt service = \$181,003
- Dedicated revenue stream
  - \$173,322+ from 3% utility franchise fee
- Unfunded debt service
  - \$45,065 versus \$7,681