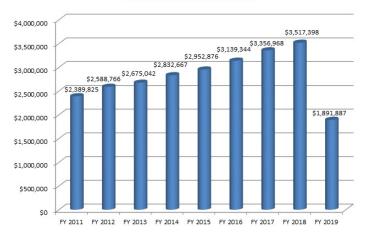

xplorer Interceptor              | Police        | \$72,016.00     |              |               |           |
| 2        | Patrol vehicles                        | Police        | \$67,250.00     |              |               |           |
| 1        | Ingersoll roller DD32                  | Streets       | \$55,250.00     | \$51,900.00  | (\$3,350.00)  | 10/22/201 |
| 1        | Kubota 3600 L tractor                  | Parks         | \$51,000.00     | \$51,333.05  | \$333.05      | 1/7/2019  |
| 1        | Bobcat utility vehicle (Kawasaki mule) | Parks         | \$9,543.00      | \$9,543.58   | \$0.58        | 9/26/2018 |
|          |                                        |               | \$1,851,756.00  | \$618,031.03 | (\$43,610.97) |           |

#### Sales Tax Historical Data





## Strategic Goals & Objectives

- 1 Streets
- 2 Employee Compensation Plan/Philosophy
- 3 Parks
- 4 Ambulance Fund

## Street Funding (FY 2020 Est)

- \$653,608 class 'c' monies
- \$254,295 prop 1 monies
- \$508,800 RIF monies
- \$173,322 3% utility franchise fee (possibly)
- (\$245,000) class 'c' debt service
- \$1,345,025 available for projects & repairs

## **Employee Compensation**

- · Plan & Philosophy
  - Analyze info
  - Adopt a plan of action
  - Implement plan of action

### Parks – Burch Creek & Others

- Pay as you go vs. bonding options:
- \$2,500,000 bond 15 year or 20 year
  - -15 year debt service = \$218,387
  - -20 year debt service = \$181,003
- Dedicated revenue stream
  - \$173,322+ from 3% utility franchise fee
- Unfunded debt service
  - \$45,065 versus \$7,681