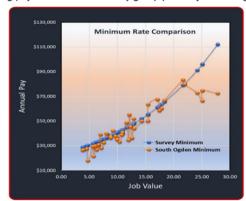

### Pay Practice- Starting Rate Comparison

Upon comparing the reported average starting pay of city employees with those of the survey group it is found that the city's starting pay rates trails the survey group/peers by an average of about -10.8%.

### Pay Range Practices & Actual Pay

This graph illustrates the survey group's average actual pay practices in relation to the same groups average official pay range. City's current pay is plotted in relation to the survey group average official pay range. The expectation is that employers will manage pay progression through the formal pay range aggressively toward the midpoint of the pay plan. As employers maintain a market-based pay plan, those employees whose competencies merit advancement to the midpoint of the ranges will be competitively compensated.