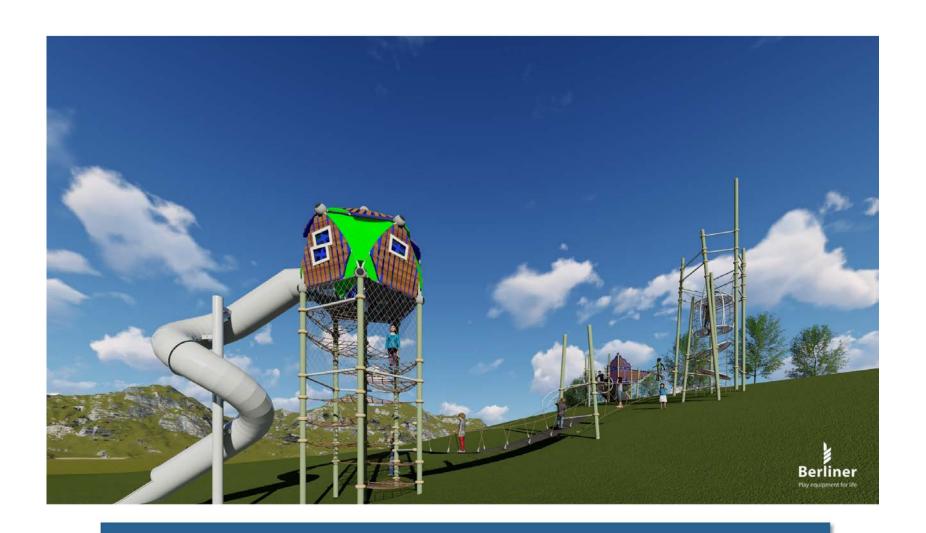

### VII. DISCUSSION ITEMS/ACTION ITEMS

- A. Discussion/Direction on Burch Creek Park
  - Planner Mark Vlasic presented the latest park plan and noted the key changes (see plan in Attachment B) 00:41:40
  - Staff was given direction to eliminate the skate park as per the plan as well as the fields on the school property. Staff was also told to go ahead and bid the park out with certain items as alternatives so the council could decide what to build based on the costs and the grant money available.
- **B.** Consideration of Previously Tabled **Resolution 18-53** Approving Lease Agreement With