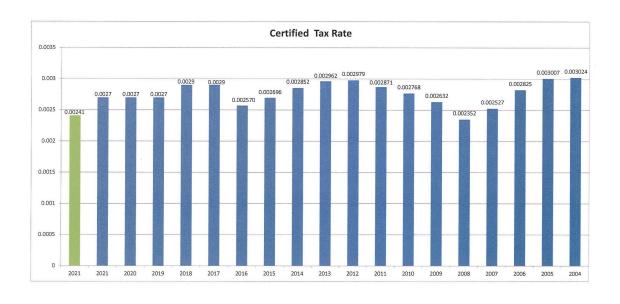

#### VI. DISCUSSION ITEMS (continued)

A. FY2022 Budget

01:21:56

• Discussion on proposed lease

01:23:40

- During the lease discussion, the Council instructed staff to moved forward with preparing for a lease 01:35:12
- Discussion on certified tax rate

01:36:26

• Proposals from Council Member Strate on budget items

01:39:49

• Comments by Council Member Orr on budget items

01:55:13