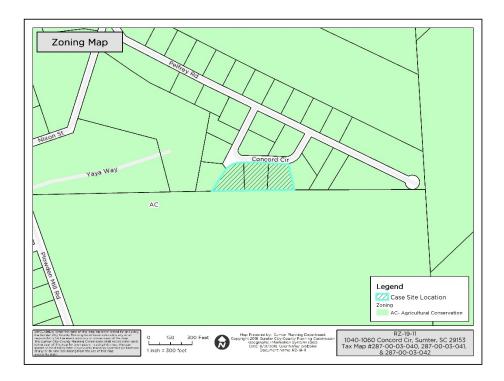

View of the property from Concord Cir. The undeveloped property is on the left side of the road.

As shown in the zoning map, the property is completely surrounded by Agricultural Conservation (AC) zoning. There is no Commercial zoning in the vicinity of the property. Uses nearby the subject property include residential uses to the north, east, and west. Undeveloped land is to the South. The property is located within the Crestnut Subdivision. This subdivision is rural in nature and no commercial uses exist in this rural residential development.

View of the property from Concord Cir. The undeveloped property is on the left side of the road.

As shown in the zoning map above, the property is completely surrounded by Agricultural Conservation (AC) zoning. There is no Commercial zoning in the vicinity of the property. Uses nearby the subject property include residential uses to the north, east, and west. Undeveloped land is to the South. The property is located within the Crestnut Subdivision. This subdivision is rural in nature and no commercial uses exist in this rural residential development.