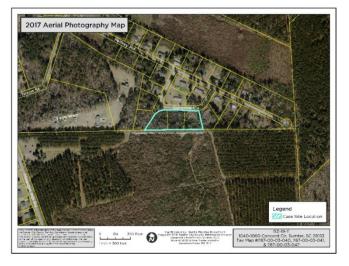

View of the property from Concord Cir. The undeveloped property is on the left side of the road.

As shown in the zoning map, the property is completely surrounded by Agricultural Conservation (AC) zoning. There is no Commercial zoning in the vicinity of the property. Uses nearby the subject property include residential uses to the north, east, and west. Undeveloped land is to the South. The property is located within the Crestnut Subdivision. This subdivision is rural in nature and no commercial uses exist in this rural residential development.

View of the property from Concord Cir. The undeveloped property is on the left side of the road.

As shown in the zoning map above, the property is completely surrounded by Agricultural Conservation (AC) zoning. There is no Commercial zoning in the vicinity of the property. Uses nearby the subject property include residential uses to the north, east, and west. Undeveloped land is to the South. The property is located within the Crestnut Subdivision. This subdivision is rural in nature and no commercial uses exist in this rural residential development.