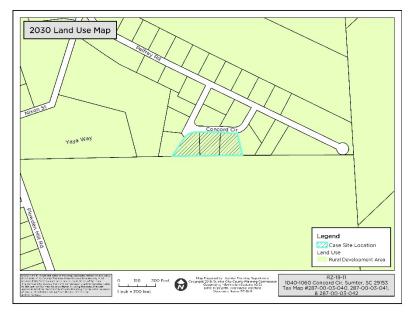

2030 Land Use Map, the property is located within the Rural Development Planning Area. The intended purpose of this area is to preserve the rural and agricultural heritage of the County. The area is intended to support low-density residential development and selected non-residential and agricultural uses in a relaxed regulatory climate.

As shown in the 2030 Land Use Map, the property is located within the Rural Development Planning Area. The intended purpose of this area is to preserve the rural and agricultural heritage of the County. The area is intended to support low-density residential development and non-residential selected and agricultural uses in a relaxed regulatory climate.