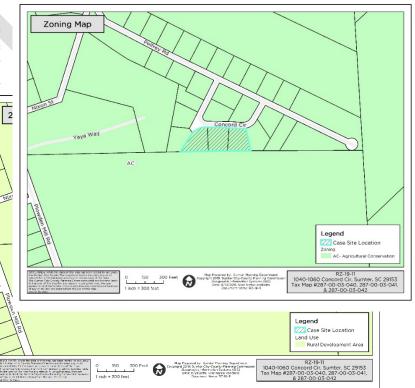

#### 6. LAND USE MATTERS AND REZONING REQUESTS:

1) **RZ-19-11 -- 1040/1050/1060 Concord Circle (County) – Second Reading/Public Hearing --** A Request To Rezone 3 Parcels, Totaling +/- 2.12 Acres Of Land, From Agricultural Conservation (AC) To General Commercial (GC). The Property Is Located At 1040, 1050, And 1060 Concord Circle And Is Represented By Tax Map Numbers 287-00-03-040, 041, And 042.(*Prior To Taking Action On Second Reading, Council Will Hold A Public Hearing On This Rezoning Request.*)

#### LAND USE MATTERS AND REZONING REQUESTS: Planned Development/Rezoning Requests

 RZ-19-11 -- 1040/1050/1060 Concord Circle (County) - First Reading -- A Request To Rezone 3 Parcels, Totaling +/- 2.12 Acres Of Land, From Agricultural Conservation (AC) To General Commercial (GC). The Property Is Located At 1040, 1050, And 1060 Concord Circle And Is Represented By Tax Map Numbers 287-00-03-040, -041, And -042.

View of the property from Concord Cir. The undeveloped property is on the left side of the road.

As shown in the zoning map, the property is completely surrounded by Agricultural Conservation (AC) zoning. There is no Commercial zoning in the vicinity of the property. Uses nearby the subject property include residential uses to the north, east, and west. Undeveloped land is to the South. The property is located within the Crestnut Subdivision. This subdivision is rural in nature and no commercial uses exist in this rural residential development.

View of the property from Concord Cir. The undeveloped property is on the left side of the road.

As shown in the zoning map above, the property is completely surrounded by Agricultural Conservation (AC) zoning. There is no Commercial zoning in the vicinity of the property. Uses nearby the subject property include residential uses to the north, east, and west. Undeveloped land is to the South. The property is located within the Crestnut Subdivision. This subdivision is rural in nature and no commercial uses exist in this rural residential development.