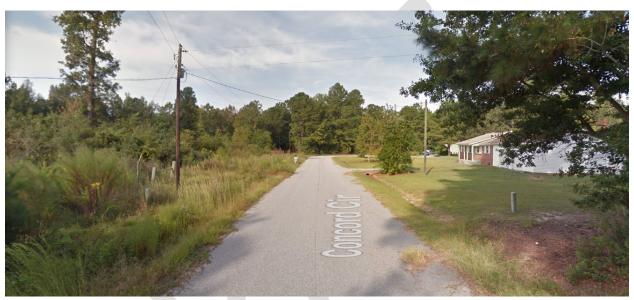

View of the property from Concord Cir. The undeveloped property is on the left side of the road.

As shown in the zoning map, the property is completely surrounded by Agricultural Conservation (AC) zoning. There is no Commercial zoning in the vicinity of the property. Uses nearby the subject property include residential uses to the north, east, and west. Undeveloped land is to the South. The property is located within the Crestnut Subdivision. This subdivision is rural in nature and no commercial uses exist in this rural residential development.

View of the property from Concord Cir. The undeveloped property is on the left side of the road.

As shown in the zoning map above, the property is completely surrounded by Agricultural Conservation (AC) zoning. There is no Commercial zoning in the vicinity of the property. Uses nearby the subject property include residential uses to the north, east, and west. Undeveloped land is to the South. The property is located within the Crestnut Subdivision. This subdivision is rural in nature and no commercial uses exist in this rural residential development.