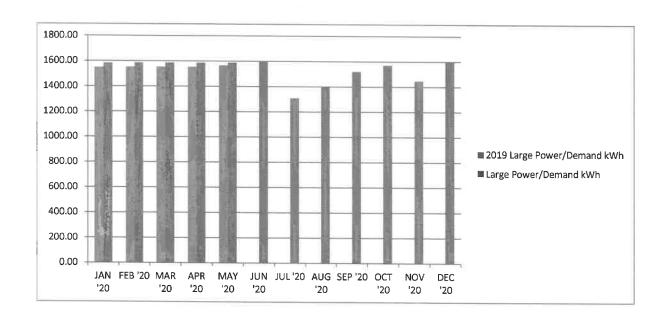

- 1. Ordinance Committee
  - i. June 4 minutes included in packet
    - Recommendations to approve ORD 36 & ORD 52
- **17. REPORTS OF VILLAGE OFFICERS & MANAGEMENT** The following may submit reports or information to the Village Council as updates and consideration.
  - 1. Fire Chief written
  - 2. Superintendent of WWTP & DPW
    - a. Monthly Report written
    - b. EGLE Violation Notice \_ VN-010725
    - c. Standby Duty Program
  - 3. Working Superintendent of Water & Light
    - a. Monthly Report written
    - b. Electric Consumption/Billing Report
    - c. Electric Demand Large Power Report

- d. Billed Electric kWh Report
- e. Water Pumpage Report
- 4. Interim Village Manager / Director of Human Resources & Community Engagement
  - a. Monthly Report- written and verbal
- **18. PUBLIC COMMENT** At the conclusion of the official business and public hearings, the agenda provides for public comment on any other matters citizens may wish to bring to the attention of the Village Council. Please limit comments to 3 minutes.
  - 1. Facilitated by IVM & Clerk
- 19. ASSIGNMENT OF PUBLIC COMMENT RESPONSE
- 20. COMMENTS BY COUNCIL MEMBERS
- 21. ADJOURNMENT REGULAR SESSION