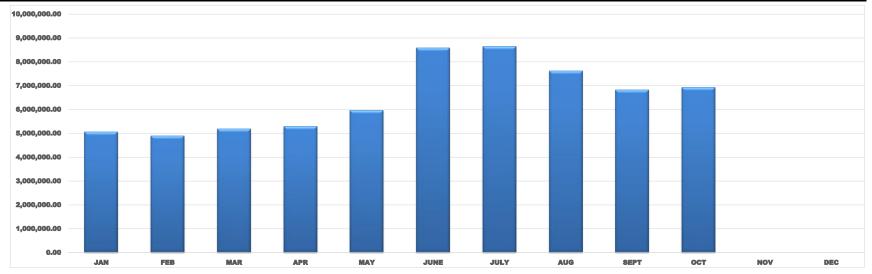

17189.48

Water & Light Water Pumpage Report - 2020

| молтн    | Recorded Gallons<br>Pumped<br>1st -30th/31st month | Billed Water<br>Amounts<br>(16th to 15th of the<br>month prior) | Actual Revenue Received 1st - 30th of the month (billed from month prior) | Billed Reu's<br>(16th to 15th of the month<br>prior) | <b>Gallons Billed</b><br>(16th to 15th of the<br>month prior) | Difference<br>between gallons<br>pumped and<br>gallons billed | Monthly Revenue<br>Goal              | % OF GOAL        | Difference between<br>Revenue Collected<br>and Monthly<br>Revenue Goal |
|----------|----------------------------------------------------|-----------------------------------------------------------------|---------------------------------------------------------------------------|------------------------------------------------------|---------------------------------------------------------------|---------------------------------------------------------------|--------------------------------------|------------------|------------------------------------------------------------------------|
| JAN'20   | 5,067,600.00                                       | \$ 72,044.51                                                    | \$ 73,927.05                                                              | 964.20                                               | 2,892,600.00                                                  | 2,175,000.00                                                  | \$ 78,333.33                         | 94.4%            | -\$4,406.28                                                            |
| FEB'20   | 4,892,700.00                                       | \$ 72,381.29                                                    | \$ 75,883.83                                                              | 970.20                                               | 2,910,600.00                                                  | 1,982,100.00                                                  | \$ 78,333.33                         | 96.9%            | -\$2,449.50                                                            |
| MAR '20  | 5,182,500.00                                       | \$ 72,737.32                                                    | \$ 75,633.15                                                              | 973.90                                               | 2,921,700.00                                                  | 2,260,800.00                                                  | \$ 78,333.33                         | 96.6%            | -\$2,700.18                                                            |
| APR '20  | 5,290,400.00                                       | \$ 73,081.21                                                    | \$ 75,520.91                                                              | 976.90                                               | 2,930,700.00                                                  | 2,359,700.00                                                  | \$ 78,333.33                         | 96.4%            | -\$2,812.42                                                            |
| MAY '20  | 5,960,800.00                                       | \$ 73,748.50                                                    | \$ 69,135.57                                                              | 990.20                                               | 2,970,600.00                                                  | 2,990,200.00                                                  | \$ 78,333.33                         | 88.3%            | -\$9,197.76                                                            |
| JUNE'20  | 8,593,000.00                                       | \$ 74,658.63                                                    | \$ 77,251.78                                                              | 1,002.90                                             | 3,008,700.00                                                  | 5,584,300.00                                                  | \$ 78,333.33                         | 98.6%            | -\$1,081.55                                                            |
| JULY '20 | 8,646,200.00                                       | \$ 75,347.50                                                    | \$ 76,670.27                                                              | 1,004.63                                             | 3,013,890.00                                                  | 5,632,310.00                                                  | \$ 78,333.33                         | 97.9%            | -\$1,663.06                                                            |
| AUG '20  | 7,621,300.00                                       | \$ 75,946.28                                                    | \$ 76,989.51                                                              | 1,012.62                                             | 3,037,860.00                                                  | 4,583,440.00                                                  | \$ 78,333.33                         | 98.3%            | -\$1,343.82                                                            |
| SEPT '20 | 6,829,000.00                                       | \$ 76,136.84                                                    | \$ 78,867.08                                                              | 1,015.16                                             | 3,045,480.00                                                  | 3,783,520.00                                                  | \$ 78,333.33                         | 100.7%           | \$533.75                                                               |
| OCT '20  |                                                    |                                                                 |                                                                           |                                                      | -                                                             | -                                                             | \$ 78,333.33                         | 0.0%             |                                                                        |
| NOV '20  |                                                    |                                                                 |                                                                           |                                                      | -                                                             | -                                                             | \$ 78,333.33                         | 0.0%             |                                                                        |
| DEC '20  |                                                    |                                                                 |                                                                           |                                                      | -                                                             | -                                                             | \$ 78,333.33                         | 0.0%             |                                                                        |
|          | Total Gallons Pumped<br>58,083,500.00              | Total Billed Amounts \$ 666,082.08                              | Total Actual Revenue \$ 679,879.15                                        | Billed REU's<br>\$ 8,910.71                          | Gallons Billed<br>\$ 26,732,130.00                            | 31,351,370.00                                                 | <b>Revenue Goal</b><br>\$ 939,999.96 | % OF GOAL<br>72% | Total<br>-\$22,647.69                                                  |