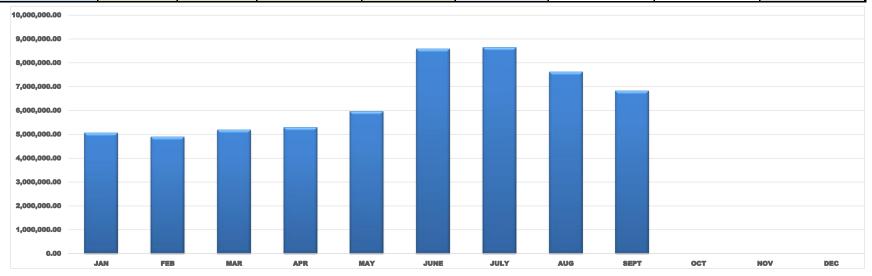

Water & Light Billed Electric kWh Report - 2020

| MONTH:  | RES/COM kWh | DEM. BILLED   | RES/COM BILL    | CONSUMER'S    | MPPA      | MISO         | ATC         | CEC-HYDRO      | 2020 PAID     | 2019 PAID     | 2018 PAID       | 2017 PAID        | 2016 PAID       | 2015 PD:        | SAVED: (2019 vs 2020) |
|---------|-------------|---------------|-----------------|---------------|-----------|--------------|-------------|----------------|---------------|---------------|-----------------|------------------|-----------------|-----------------|-----------------------|
| JAN '20 | 5001078.00  | \$ 14,255.40  | \$ 213,742.93   | \$ 74,925.21  | \$ 128.86 | \$ 3,397.92  | \$ 12,492.2 | 0 \$ 5,059.90  | \$ 96,004.09  | \$ 109,949.71 | \$ 129,527.53   | \$ 120,334.74    | \$ 103,229.84   | \$ 146,688.48   | \$ 13,945.62          |
| FEB '20 | 4360984.00  | \$ 14,255.40  | \$ 182,297.63   | \$ 67,805.03  | \$ 217.50 | \$ 2,980.07  | \$ 12,246.2 | 0 \$ 5,150.71  | \$ 88,399.51  | \$ 101,672.04 | \$ 119,847.55   | \$ 111,398.64    | \$ 102,655.98   | \$ 168,324.53   | \$ 13,272.53          |
| MAR '20 | 4510231.00  | \$ 14,255.40  | \$ 189,774.87   | \$ 66,910.13  | \$ 60.89  | \$ 2,907.79  | \$ 12,492.2 | 0 \$ 5,085.13  | \$ 87,456.14  | \$ 99,435.07  | \$ 62,464.90    | \$ 114,411.84 \$ | \$ 130,780.97   | \$ 135,195.29   | \$ 11,978.93          |
| APR '20 | 4193128.00  | \$ 14,255.40  | \$ 174,825.40   | \$ 58,577.85  | \$ 53.93  | \$ 2,727.70  | \$ 12,492.2 | 0 \$ 5,084.80  | \$ 78,936.48  | \$ 95,210.19  | \$ 106,956.15   | \$ 106,494.00 \$ | \$ 98,265.91    | \$ 114,707.13   | \$ 16,273.71          |
| MAY '20 | 4446739.00  | \$ 14,353.80  | \$ 180,546.59   | \$ 54,218.57  | \$ 20.33  | \$ 2,558.83  | \$ 12,492.2 | 0 \$ 5,344.35  | \$ 74,634.28  | \$ 84,813.79  | \$ 99,338.04    | \$ 98,979.16     | \$ 121,856.40   | \$ 145,099.13   | \$ 10,179.51          |
| JUN '20 | 2917397.00  | \$ 14,353.80  | \$ 135,118.10   | \$ 54,320.08  | \$ 106.23 | \$ 3,119.14  | \$ 12,492.2 | 0 \$ 5,391.10  | \$ 75,428.75  | \$ 75,983.75  | \$ 82,250.55    | \$ 103,696.18 \$ | \$ 106,919.67   | \$ 121,802.87   | \$ 555.00             |
| JUL '20 | 5118965.00  | \$ 14,360.76  | \$ 195,267.73   | \$ 66,425.83  | \$ 198.81 | \$ 3,114.48  | \$ 12,557.6 | 2 \$ 5,424.34  | \$ 87,721.08  | \$ 85,289.65  | \$ 90,756.59    | \$ 102,915.90    | \$ 60,546.96    | \$ 74,453.89    | \$ (2,431.43)         |
| AUG '20 | 4208646.00  | \$ 12,050.39  | \$ 174,980.62   | \$ 61,035.55  | \$ 71.13  | \$ 2,270.79  | \$ 11,295.9 | 4 \$ 5,352.63  | \$ 80,026.04  | \$ 80,431.43  | \$ 115,480.83   | \$ 102,013.56 \$ | \$ 118,956.76   | \$ 55,814.19    | \$ 405.39             |
| SEP '20 |             |               |                 |               |           |              |             |                | \$ -          | \$ 79,439.06  | \$ 85,710.61    | \$ 98,627.29 \$  | \$ 115,892.05   | \$ 93,525.67    |                       |
| OCT '20 |             |               |                 |               |           |              |             |                | \$ -          | \$ 75,035.13  | \$ 84,092.82    | \$ 97,767.67     | \$ 107,256.72   | \$ 122,946.54   |                       |
| NOV '20 |             |               |                 |               |           |              |             |                | \$ -          | \$ 94,303.42  | \$ 95,811.47    | \$ 114,041.05 \$ | \$ 103,927.00   | \$ 64,483.12    |                       |
| DEC '20 |             |               |                 |               |           |              |             |                | \$ -          | \$ 94,672.40  | \$ 102,589.66   | \$ 123,757.90 \$ | \$ 118,349.60   | \$ 157,862.67   |                       |
|         | 34757168.00 | \$ 112,140.35 | \$ 1,446,553.87 | \$ 504,218.25 | \$ 857.68 | \$ 23,076.72 | \$ 98,560.7 | 6 \$ 41,892.96 | \$ 668,606.37 | \$ 981,563.24 | \$ 1,072,237.04 | \$ 1,294,437.93  | \$ 1,288,637.86 | \$ 1,400,903.51 | \$ 64,179.26          |