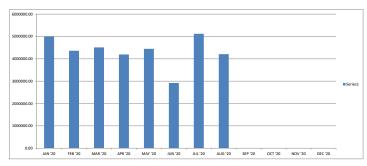

17189.48

Water & Light Water Pumpage Report - 2020

| молтн    | Recorded Gallons<br>Pumped<br>1st -30th/31st month | Billed Water<br>Amounts<br>(16th to 15th of the<br>month prior) | Actual Revenue Received 1st - 30th of the month (billed from month prior) | Billed Reu's<br>(16th to 15th of the month<br>prior) | <b>Gallons Billed</b><br>(16th to 15th of the<br>month prior) | Difference<br>between gallons<br>pumped and<br>gallons billed | Monthly Revenue<br>Goal              | % OF GOAL        | Difference between<br>Revenue Collected<br>and Monthly<br>Revenue Goal |
|----------|----------------------------------------------------|-----------------------------------------------------------------|---------------------------------------------------------------------------|------------------------------------------------------|---------------------------------------------------------------|---------------------------------------------------------------|--------------------------------------|------------------|------------------------------------------------------------------------|
| JAN'20   | 5,067,600.00                                       | \$ 72,044.51                                                    | \$ 73,927.05                                                              | 964.20                                               | 2,892,600.00                                                  | 2,175,000.00                                                  | \$ 78,333.33                         | 94.4%            | -\$4,406.28                                                            |
| FEB'20   | 4,892,700.00                                       | \$ 72,381.29                                                    | \$ 75,883.83                                                              | 970.20                                               | 2,910,600.00                                                  | 1,982,100.00                                                  | \$ 78,333.33                         | 96.9%            | -\$2,449.50                                                            |
| MAR '20  | 5,182,500.00                                       | \$ 72,737.32                                                    | \$ 75,633.15                                                              | 973.90                                               | 2,921,700.00                                                  | 2,260,800.00                                                  | \$ 78,333.33                         | 96.6%            | -\$2,700.18                                                            |
| APR '20  | 5,290,400.00                                       | \$ 73,081.21                                                    | \$ 75,520.91                                                              | 976.90                                               | 2,930,700.00                                                  | 2,359,700.00                                                  | \$ 78,333.33                         | 96.4%            | -\$2,812.42                                                            |
| MAY '20  | 5,960,800.00                                       | \$ 73,748.50                                                    | \$ 69,135.57                                                              | 990.20                                               | 2,970,600.00                                                  | 2,990,200.00                                                  | \$ 78,333.33                         | 88.3%            | -\$9,197.76                                                            |
| JUNE'20  | 8,593,000.00                                       | \$ 74,658.63                                                    | \$ 77,251.78                                                              | 1,002.90                                             | 3,008,700.00                                                  | 5,584,300.00                                                  | \$ 78,333.33                         | 98.6%            | -\$1,081.55                                                            |
| JULY '20 | 8,646,200.00                                       | \$ 75,347.50                                                    | \$ 76,670.27                                                              | 1,004.63                                             | 3,013,890.00                                                  | 5,632,310.00                                                  | \$ 78,333.33                         | 97.9%            | -\$1,663.06                                                            |
| AUG '20  | 7,621,300.00                                       | \$ 75,946.28                                                    | \$ 76,989.51                                                              | 1,012.62                                             | 3,037,860.00                                                  | 4,583,440.00                                                  | \$ 78,333.33                         | 98.3%            | -\$1,343.82                                                            |
| SEPT '20 | 6,829,000.00                                       | \$ 76,136.84                                                    | \$ 78,867.08                                                              | 1,015.16                                             | 3,045,480.00                                                  | 3,783,520.00                                                  | \$ 78,333.33                         | 100.7%           | \$533.75                                                               |
| OCT '20  |                                                    |                                                                 |                                                                           |                                                      | -                                                             | -                                                             | \$ 78,333.33                         | 0.0%             |                                                                        |
| NOV '20  |                                                    |                                                                 |                                                                           |                                                      | -                                                             | -                                                             | \$ 78,333.33                         | 0.0%             |                                                                        |
| DEC '20  |                                                    |                                                                 |                                                                           |                                                      | -                                                             | -                                                             | \$ 78,333.33                         | 0.0%             |                                                                        |
|          | Total Gallons Pumped<br>58,083,500.00              | Total Billed Amounts \$ 666,082.08                              | Total Actual Revenue \$ 679,879.15                                        | Billed REU's<br>\$ 8,910.71                          | Gallons Billed<br>\$ 26,732,130.00                            | 31,351,370.00                                                 | <b>Revenue Goal</b><br>\$ 939,999.96 | % OF GOAL<br>72% | Total<br>-\$22,647.69                                                  |