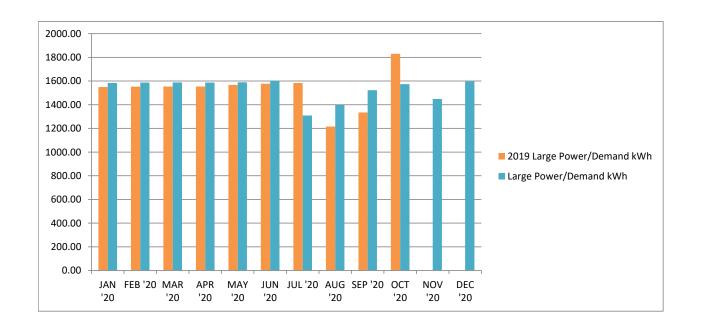

TOTAL Kwh 12793.38 AVERAGE MET 1422.444444

Water & Light
Electric Demand Report Large Power/Industrial 2020

| MONTH:  | LG POWER/INDUSTRIAL | BIL | LED AMOUNT |
|---------|---------------------|-----|------------|
| DEC'19  | 1531.00             | \$  | 14,113.58  |
| JAN '20 | 1549.00             | \$  | 14,255.40  |
| FEB '20 | 1553.00             | \$  | 14,255.40  |
| MAR '20 | 1554.00             | \$  | 14,255.40  |
| APR '20 | 1554.00             | \$  | 14,255.40  |
| MAY '20 | 1567.00             | \$  | 14,353.80  |
| JUN '20 | 1577.00             | \$  | 14,353.80  |
| JUL '20 | 1583.00             | \$  | 14,360.76  |
| AUG '20 | 1216.00             | \$  | 12,050.39  |
| SEP '20 | 1334.00             | \$  | 12,552.76  |
| OCT '20 |                     |     |            |
| NOV '20 |                     |     |            |
| DEC '20 |                     |     |            |