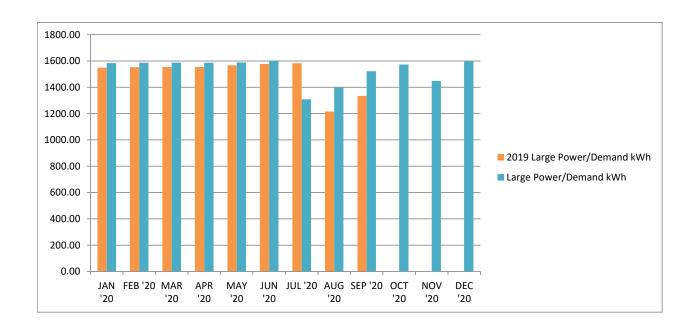

TOTAL Kwh 12793.38 AVERAGE MET 1422.444444

Water & Light
Electric Demand Report Large Power/Industrial 2020

| MONTH:  | LG POWER/INDUSTRIAL | BIL | LED AMOUNT |
|---------|---------------------|-----|------------|
| DEC'19  | 1531.00             | \$  | 14,113.58  |
| JAN '20 | 1549.00             | \$  | 14,255.40  |
| FEB '20 | 1553.00             | \$  | 14,255.40  |
| MAR '20 | 1554.00             | \$  | 14,255.40  |
| APR '20 | 1554.00             | \$  | 14,255.40  |
| MAY '20 | 1567.00             | \$  | 14,353.80  |
| JUN '20 | 1577.00             | \$  | 14,353.80  |
| JUL '20 | 1583.00             | \$  | 14,360.76  |
| AUG '20 | 1216.00             | \$  | 12,050.39  |
| SEP '20 | 1334.00             | \$  | 12,552.76  |
| OCT '20 |                     |     |            |
| NOV '20 |                     |     |            |
| DEC '20 |                     |     |            |