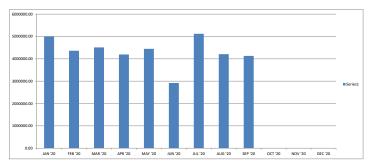

Water & Light Billed Electric kWh Report - 2020

| MONTH:  | RES/COM kWh | DEM. BILLED   | RES/COM BILL    | CONSUMER'S    | MPPA      | MISO         | ATC         | CEC-HYDRO      | 2020 PAID     | 2019 PAID     | 2018 PAID       | 2017 PAID        | 2016 PAID       | 2015 PD:        | SAVED: (2019 vs 2020) |
|---------|-------------|---------------|-----------------|---------------|-----------|--------------|-------------|----------------|---------------|---------------|-----------------|------------------|-----------------|-----------------|-----------------------|
| JAN '20 | 5001078.00  | \$ 14,255.40  | \$ 213,742.93   | \$ 74,925.21  | \$ 128.86 | \$ 3,397.92  | \$ 12,492.2 | 0 \$ 5,059.90  | \$ 96,004.09  | \$ 109,949.71 | \$ 129,527.53   | \$ 120,334.74    | \$ 103,229.84   | \$ 146,688.48   | \$ 13,945.62          |
| FEB '20 | 4360984.00  | \$ 14,255.40  | \$ 182,297.63   | \$ 67,805.03  | \$ 217.50 | \$ 2,980.07  | \$ 12,246.2 | 0 \$ 5,150.71  | \$ 88,399.51  | \$ 101,672.04 | \$ 119,847.55   | \$ 111,398.64    | \$ 102,655.98   | \$ 168,324.53   | \$ 13,272.53          |
| MAR '20 | 4510231.00  | \$ 14,255.40  | \$ 189,774.87   | \$ 66,910.13  | \$ 60.89  | \$ 2,907.79  | \$ 12,492.2 | 0 \$ 5,085.13  | \$ 87,456.14  | \$ 99,435.07  | \$ 62,464.90    | \$ 114,411.84 \$ | \$ 130,780.97   | \$ 135,195.29   | \$ 11,978.93          |
| APR '20 | 4193128.00  | \$ 14,255.40  | \$ 174,825.40   | \$ 58,577.85  | \$ 53.93  | \$ 2,727.70  | \$ 12,492.2 | 0 \$ 5,084.80  | \$ 78,936.48  | \$ 95,210.19  | \$ 106,956.15   | \$ 106,494.00 \$ | \$ 98,265.91    | \$ 114,707.13   | \$ 16,273.71          |
| MAY '20 | 4446739.00  | \$ 14,353.80  | \$ 180,546.59   | \$ 54,218.57  | \$ 20.33  | \$ 2,558.83  | \$ 12,492.2 | 0 \$ 5,344.35  | \$ 74,634.28  | \$ 84,813.79  | \$ 99,338.04    | \$ 98,979.16     | \$ 121,856.40   | \$ 145,099.13   | \$ 10,179.51          |
| JUN '20 | 2917397.00  | \$ 14,353.80  | \$ 135,118.10   | \$ 54,320.08  | \$ 106.23 | \$ 3,119.14  | \$ 12,492.2 | 0 \$ 5,391.10  | \$ 75,428.75  | \$ 75,983.75  | \$ 82,250.55    | \$ 103,696.18 \$ | \$ 106,919.67   | \$ 121,802.87   | \$ 555.00             |
| JUL '20 | 5118965.00  | \$ 14,360.76  | \$ 195,267.73   | \$ 66,425.83  | \$ 198.81 | \$ 3,114.48  | \$ 12,557.6 | 2 \$ 5,424.34  | \$ 87,721.08  | \$ 85,289.65  | \$ 90,756.59    | \$ 102,915.90    | \$ 60,546.96    | \$ 74,453.89    | \$ (2,431.43)         |
| AUG '20 | 4208646.00  | \$ 12,050.39  | \$ 174,980.62   | \$ 61,035.55  | \$ 71.13  | \$ 2,270.79  | \$ 11,295.9 | 4 \$ 5,352.63  | \$ 80,026.04  | \$ 80,431.43  | \$ 115,480.83   | \$ 102,013.56 \$ | \$ 118,956.76   | \$ 55,814.19    | \$ 405.39             |
| SEP '20 |             |               |                 |               |           |              |             |                | \$ -          | \$ 79,439.06  | \$ 85,710.61    | \$ 98,627.29 \$  | \$ 115,892.05   | \$ 93,525.67    |                       |
| OCT '20 |             |               |                 |               |           |              |             |                | \$ -          | \$ 75,035.13  | \$ 84,092.82    | \$ 97,767.67     | \$ 107,256.72   | \$ 122,946.54   |                       |
| NOV '20 |             |               |                 |               |           |              |             |                | \$ -          | \$ 94,303.42  | \$ 95,811.47    | \$ 114,041.05 \$ | \$ 103,927.00   | \$ 64,483.12    |                       |
| DEC '20 |             |               |                 |               |           |              |             |                | \$ -          | \$ 94,672.40  | \$ 102,589.66   | \$ 123,757.90 \$ | \$ 118,349.60   | \$ 157,862.67   |                       |
|         | 34757168.00 | \$ 112,140.35 | \$ 1,446,553.87 | \$ 504,218.25 | \$ 857.68 | \$ 23,076.72 | \$ 98,560.7 | 6 \$ 41,892.96 | \$ 668,606.37 | \$ 981,563.24 | \$ 1,072,237.04 | \$ 1,294,437.93  | \$ 1,288,637.86 | \$ 1,400,903.51 | \$ 64,179.26          |