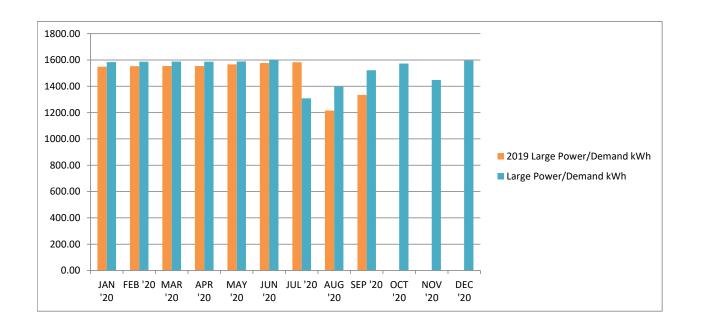

TOTAL Kwh 12793.38 AVERAGE MET 1422.444444

Water & Light
Electric Demand Report Large Power/Industrial 2020

| MONTH:  | LG POWER/INDUSTRIAL | BIL | LED AMOUNT |
|---------|---------------------|-----|------------|
| DEC'19  | 1531.00             | \$  | 14,113.58  |
| JAN '20 | 1549.00             | \$  | 14,255.40  |
| FEB '20 | 1553.00             | \$  | 14,255.40  |
| MAR '20 | 1554.00             | \$  | 14,255.40  |
| APR '20 | 1554.00             | \$  | 14,255.40  |
| MAY '20 | 1567.00             | \$  | 14,353.80  |
| JUN '20 | 1577.00             | \$  | 14,353.80  |
| JUL '20 | 1583.00             | \$  | 14,360.76  |
| AUG '20 | 1216.00             | \$  | 12,050.39  |
| SEP '20 | 1334.00             | \$  | 12,552.76  |
| OCT '20 |                     |     |            |
| NOV '20 |                     |     |            |
| DEC '20 |                     |     |            |