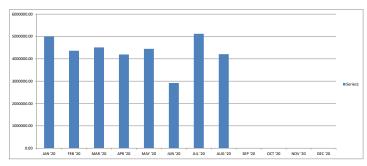

Water & Light Billed Electric kWh Report - 2020

| MONTH:  | RES/COM kWh | DEM. BILLED   | RES/COM BILL    | CONSUMER'S    | MPPA      | MISO         | ATC         | CEC-HYDRO      | 2020 PAID     | 2019 PAID     | 2018 PAID       | 2017 PAID        | 2016 PAID       | 2015 PD:        | SAVED: (2019 vs 2020) |
|---------|-------------|---------------|-----------------|---------------|-----------|--------------|-------------|----------------|---------------|---------------|-----------------|------------------|-----------------|-----------------|-----------------------|
| JAN '20 | 5001078.00  | \$ 14,255.40  | \$ 213,742.93   | \$ 74,925.21  | \$ 128.86 | \$ 3,397.92  | \$ 12,492.2 | 0 \$ 5,059.90  | \$ 96,004.09  | \$ 109,949.71 | \$ 129,527.53   | \$ 120,334.74    | \$ 103,229.84   | \$ 146,688.48   | \$ 13,945.62          |
| FEB '20 | 4360984.00  | \$ 14,255.40  | \$ 182,297.63   | \$ 67,805.03  | \$ 217.50 | \$ 2,980.07  | \$ 12,246.2 | 0 \$ 5,150.71  | \$ 88,399.51  | \$ 101,672.04 | \$ 119,847.55   | \$ 111,398.64    | \$ 102,655.98   | \$ 168,324.53   | \$ 13,272.53          |
| MAR '20 | 4510231.00  | \$ 14,255.40  | \$ 189,774.87   | \$ 66,910.13  | \$ 60.89  | \$ 2,907.79  | \$ 12,492.2 | 0 \$ 5,085.13  | \$ 87,456.14  | \$ 99,435.07  | \$ 62,464.90    | \$ 114,411.84 \$ | \$ 130,780.97   | \$ 135,195.29   | \$ 11,978.93          |
| APR '20 | 4193128.00  | \$ 14,255.40  | \$ 174,825.40   | \$ 58,577.85  | \$ 53.93  | \$ 2,727.70  | \$ 12,492.2 | 0 \$ 5,084.80  | \$ 78,936.48  | \$ 95,210.19  | \$ 106,956.15   | \$ 106,494.00    | \$ 98,265.91    | \$ 114,707.13   | \$ 16,273.71          |
| MAY '20 | 4446739.00  | \$ 14,353.80  | \$ 180,546.59   | \$ 54,218.57  | \$ 20.33  | \$ 2,558.83  | \$ 12,492.2 | 0 \$ 5,344.35  | \$ 74,634.28  | \$ 84,813.79  | \$ 99,338.04    | \$ 98,979.16     | \$ 121,856.40   | \$ 145,099.13   | \$ 10,179.51          |
| JUN '20 | 2917397.00  | \$ 14,353.80  | \$ 135,118.10   | \$ 54,320.08  | \$ 106.23 | \$ 3,119.14  | \$ 12,492.2 | 0 \$ 5,391.10  | \$ 75,428.75  | \$ 75,983.75  | \$ 82,250.55    | \$ 103,696.18 \$ | \$ 106,919.67   | \$ 121,802.87   | \$ 555.00             |
| JUL '20 | 5118965.00  | \$ 14,360.76  | \$ 195,267.73   | \$ 66,425.83  | \$ 198.81 | \$ 3,114.48  | \$ 12,557.6 | 2 \$ 5,424.34  | \$ 87,721.08  | \$ 85,289.65  | \$ 90,756.59    | \$ 102,915.90    | \$ 60,546.96    | \$ 74,453.89    | \$ (2,431.43)         |
| AUG '20 | 4208646.00  | \$ 12,050.39  | \$ 174,980.62   | \$ 61,035.55  | \$ 71.13  | \$ 2,270.79  | \$ 11,295.9 | 4 \$ 5,352.63  | \$ 80,026.04  | \$ 80,431.43  | \$ 115,480.83   | \$ 102,013.56 \$ | \$ 118,956.76   | \$ 55,814.19    | \$ 405.39             |
| SEP '20 |             |               |                 |               |           |              |             |                | \$ -          | \$ 79,439.06  | \$ 85,710.61    | \$ 98,627.29 \$  | \$ 115,892.05   | \$ 93,525.67    |                       |
| OCT '20 |             |               |                 |               |           |              |             |                | \$ -          | \$ 75,035.13  | \$ 84,092.82    | \$ 97,767.67     | \$ 107,256.72   | \$ 122,946.54   |                       |
| NOV '20 |             |               |                 |               |           |              |             |                | \$ -          | \$ 94,303.42  | \$ 95,811.47    | \$ 114,041.05 \$ | \$ 103,927.00   | \$ 64,483.12    |                       |
| DEC '20 |             |               |                 |               |           |              |             |                | \$ -          | \$ 94,672.40  | \$ 102,589.66   | \$ 123,757.90 \$ | \$ 118,349.60   | \$ 157,862.67   |                       |
|         | 34757168.00 | \$ 112,140.35 | \$ 1,446,553.87 | \$ 504,218.25 | \$ 857.68 | \$ 23,076.72 | \$ 98,560.7 | 6 \$ 41,892.96 | \$ 668,606.37 | \$ 981,563.24 | \$ 1,072,237.04 | \$ 1,294,437.93  | \$ 1,288,637.86 | \$ 1,400,903.51 | \$ 64,179.26          |