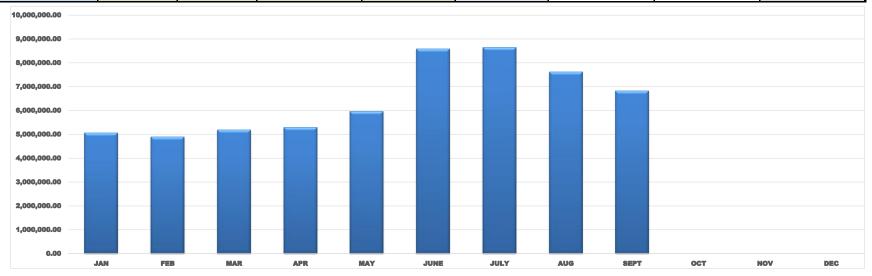

17189.48

Water & Light Water Pumpage Report - 2020

| молтн    | Recorded Gallons<br>Pumped<br>1st -30th/31st month | Billed Water<br>Amounts<br>(16th to 15th of the<br>month prior) | Actual Revenue Received 1st - 30th of the month (billed from month prior) | Billed Reu's<br>(16th to 15th of the month<br>prior) | <b>Gallons Billed</b><br>(16th to 15th of the<br>month prior) | Difference<br>between gallons<br>pumped and<br>gallons billed | Monthly Revenue<br>Goal              | % OF GOAL        | Difference between<br>Revenue Collected<br>and Monthly<br>Revenue Goal |
|----------|----------------------------------------------------|-----------------------------------------------------------------|---------------------------------------------------------------------------|------------------------------------------------------|---------------------------------------------------------------|---------------------------------------------------------------|--------------------------------------|------------------|------------------------------------------------------------------------|
| JAN'20   | 5,067,600.00                                       | \$ 72,044.51                                                    | \$ 73,927.05                                                              | 964.20                                               | 2,892,600.00                                                  | 2,175,000.00                                                  | \$ 78,333.33                         | 94.4%            | -\$4,406.28                                                            |
| FEB'20   | 4,892,700.00                                       | \$ 72,381.29                                                    | \$ 75,883.83                                                              | 970.20                                               | 2,910,600.00                                                  | 1,982,100.00                                                  | \$ 78,333.33                         | 96.9%            | -\$2,449.50                                                            |
| MAR '20  | 5,182,500.00                                       | \$ 72,737.32                                                    | \$ 75,633.15                                                              | 973.90                                               | 2,921,700.00                                                  | 2,260,800.00                                                  | \$ 78,333.33                         | 96.6%            | -\$2,700.18                                                            |
| APR '20  | 5,290,400.00                                       | \$ 73,081.21                                                    | \$ 75,520.91                                                              | 976.90                                               | 2,930,700.00                                                  | 2,359,700.00                                                  | \$ 78,333.33                         | 96.4%            | -\$2,812.42                                                            |
| MAY '20  | 5,960,800.00                                       | \$ 73,748.50                                                    | \$ 69,135.57                                                              | 990.20                                               | 2,970,600.00                                                  | 2,990,200.00                                                  | \$ 78,333.33                         | 88.3%            | -\$9,197.76                                                            |
| JUNE'20  | 8,593,000.00                                       | \$ 74,658.63                                                    | \$ 77,251.78                                                              | 1,002.90                                             | 3,008,700.00                                                  | 5,584,300.00                                                  | \$ 78,333.33                         | 98.6%            | -\$1,081.55                                                            |
| JULY '20 | 8,646,200.00                                       | \$ 75,347.50                                                    | \$ 76,670.27                                                              | 1,004.63                                             | 3,013,890.00                                                  | 5,632,310.00                                                  | \$ 78,333.33                         | 97.9%            | -\$1,663.06                                                            |
| AUG '20  | 7,621,300.00                                       | \$ 75,946.28                                                    | \$ 76,989.51                                                              | 1,012.62                                             | 3,037,860.00                                                  | 4,583,440.00                                                  | \$ 78,333.33                         | 98.3%            | -\$1,343.82                                                            |
| SEPT '20 | 6,829,000.00                                       | \$ 76,136.84                                                    | \$ 78,867.08                                                              | 1,015.16                                             | 3,045,480.00                                                  | 3,783,520.00                                                  | \$ 78,333.33                         | 100.7%           | \$533.75                                                               |
| OCT '20  |                                                    |                                                                 |                                                                           |                                                      | -                                                             |                                                               | \$ 78,333.33                         | 0.0%             |                                                                        |
| NOV '20  |                                                    |                                                                 |                                                                           |                                                      | -                                                             | -                                                             | \$ 78,333.33                         | 0.0%             |                                                                        |
| DEC '20  |                                                    |                                                                 |                                                                           |                                                      | -                                                             | -                                                             | \$ 78,333.33                         | 0.0%             |                                                                        |
|          | Total Gallons Pumped 58,083,500.00                 | Total Billed Amounts \$ 666,082.08                              | Total Actual<br>Revenue<br>\$ 679,879.15                                  | Billed REU's<br>\$ 8,910.71                          | Gallons Billed<br>\$ 26,732,130.00                            | 31,351,370.00                                                 | <b>Revenue Goal</b><br>\$ 939,999.96 | % OF GOAL<br>72% | Total<br>-\$22,647.69                                                  |