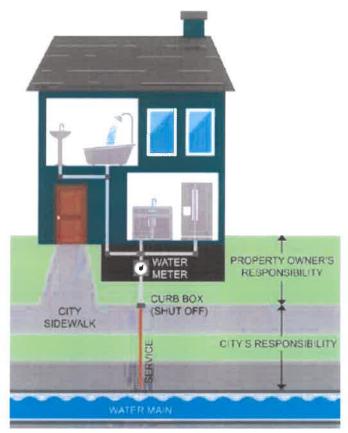

n approved by EGLE
  - Systems with CCT and an ALE, must replace 7% per year



Source: Detroit Water and Sewerage Department

- The full LSL must be replaced at the water supply expense, regardless of ownership (public AND private side)
  - Partial lead service line replacements are *banned*, except for emergency repairs



# Why Ban Partial LSLR?

- Partial replacements increase exposure risk:
  - Cutting lead pipes releases lead particles
  - Construction and excavation can loosen corrosion control coating
  - New connection can create galvanic corrosion
  - High risk of acute exposure following partial LSLR
- Large mass of lead still in contact with drinking water
- Costs more to finish replacing at a later date
- AWWA states "every effort shall be made to avoid partial replacements"



Source: Detroit Water and Sewerage Department



### LSL – Examples





4

## LSL – Example LSLs



Lead Galvanized Copper or Plastic

To achieve LSLR requirements, you must replace both public and private portions.

To achieve LSLR requirements, you must replace the lead gooseneck and all galvanized downstream.

To achieve LSLR requirements, you must replace the lead gooseneck.



### LSL – Example LSLs

### Galvanized service lines

Lead gooseneck connected to a galvanized service line.



To achieve LSLR requirements, you must replace the lead gooseneck and all galvanized downstream.

Lead

Galvanized

#### Lead gooseneck has been removed. Galvanized service line remains.





## LSL Scenarios

Many other service line replacement scenarios exist.

We are currently developing a Freque