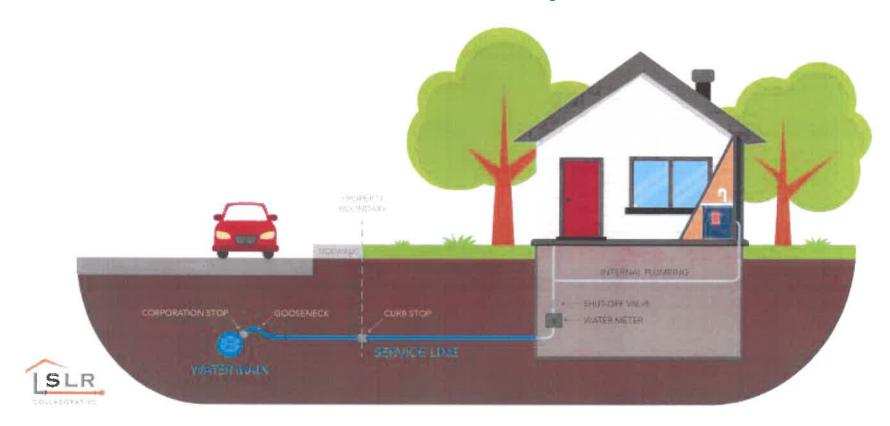

#### **13. NEW BUSINESS**

- A. Water Rate Increase 3% Effective December 1 (ACTION ITEM)
  - a) Approval of a 3% increase to the current \$75.00 per REU Water Flat Rate, raising the Water Flat Rate to \$77.25 per REU, effective December 1, 2021.
  - b) Supporting Documents
    - 1. 2021 GLCA RCAP Rate Analysis Report (see Section 7, Special Topic)
    - ii. Water and Electric Revenue & Expense Report for 2018 2021
    - iii. June 2021 EGLE Lead Service Line Replacement Presentation
    - iv. DWAM Grant Application listing DSMI cost
    - v. Newberry Water Systems Update Letter listing lead line replacement costs
    - vi. 2017 Existing Watermain Map
- B. Eastern Upper Peninsula Planning Commission Board Re-Appointment (ACTION ITEM)
- C. December Budget Hearing and Council Meeting Wednesday, December 22, 2021 @ 6:00PM