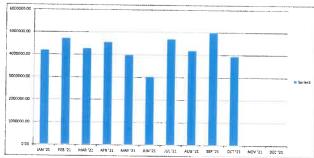

### 16. **REPORTS OF VILLAGE OFFICERS & MANAGEMENT** – The following may submit reports or information to the Village Council as updates and consideration.

- A. Fire Chief-
- B. Ordinance Enforcement Report written
- C. Superintendent of WWTP & DPW
  - i. Monthly Report written
- D. Working Superintendent of Water & Light
  - i. Monthly Report written
  - ii. Electric Consumption/Billing Report
  - iii. Electric Demand Large Power Report

- iv. Billed Electric kWh Report
- v. Water Pumpage Report

- E. Village Manager
  - i. Monthly Report- written and verbal
- 17. **PUBLIC COMMENT** At the conclusion of the official business and public hearings, the agenda provides for public comment on any other matters citizens may wish to bring to the attention of the Village Council. Please limit comments to 3 minutes.
  - Facilitated by VP & Clerk