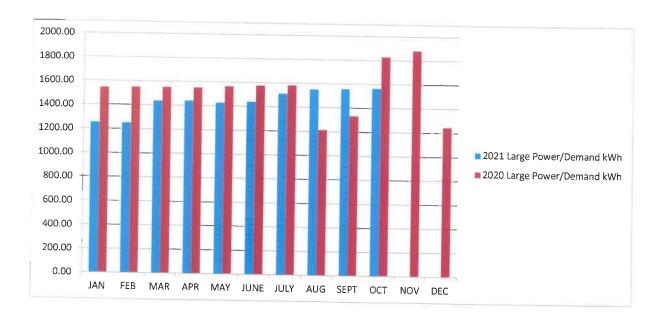

### 16. **REPORTS OF VILLAGE OFFICERS & MANAGEMENT** – The following may submit reports or information to the Village Council as updates and consideration.

- A. Fire Chief-
- B. Ordinance Enforcement Report written
- C. Superintendent of WWTP & DPW
  - i. Monthly Report written
- D. Working Superintendent of Water & Light
  - i. Monthly Report written
  - ii. Electric Consumption/Billing Report
  - iii. Electric Demand Large Power Report

- iv. Billed Electric kWh Report
- v. Water Pumpage Report

- E. Village Manager
  - i. Monthly Report- written and verbal
- 17. **PUBLIC COMMENT** At the conclusion of the official business and public hearings, the agenda provides for public comment on any other matters citizens may wish to bring to the attention of the Village Council. Please limit comments to 3 minutes.
  - Facilitated by VP & Clerk