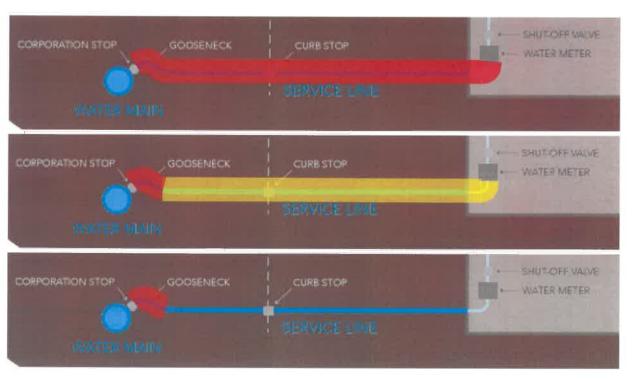

#### 13. NEW BUSINESS

- 1. Water Rate Increase -3% effective December 1 (ACTION ITEM)
  - a) To recommend approval of a 3% increase to the current \$75.00 per REU Water Flat Rate, raising the Water Flat Rate to \$77.25 per REU, effective December 1, 2021.
  - b) Supporting Documents for Review
    - i. 2021 GLCA RCAP Rate Analysis Report (see Section 8, Special Topic)
    - ii. Water and Electric Revenue & Expense Report for 2018 2021
    - iii. June 2021 EGLE Lead Service Line Replacement Presentation
    - iv. DWAM Grant Application listing DSMI cost
    - v. Newberry Water Systems Update Letter listing lead line replacement costs
    - vi. 2017 Existing Watermain Map
- 14. PUBLIC COMMENT see section 7 of this agenda for guidance on process for public comment.
- 15. ASSIGNMENT OF PUBLIC COMMENT RESPONSE
- 16. COMMENTS BY BOARD MEMBERS
- 17. ADJOURNMENT REGULAR MEETING SESSION