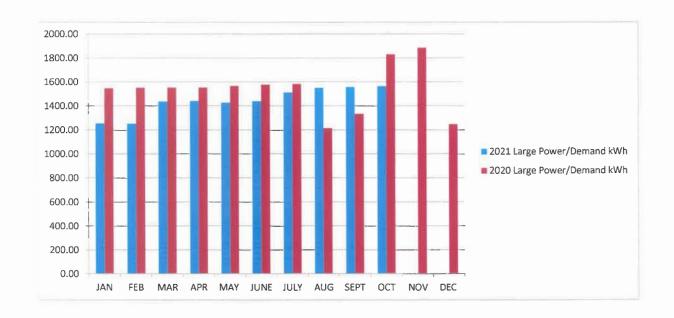

- 11. **REPORTS OF VILLAGE MANAGEMENT** The Village Manager and Superintendent of Water and Light may submit reports or information to the Water and Light Board as updates and consideration.
  - 1. Working Water and Light Superintendent
    - a. Monthly Report
    - b. Electric Consumption/Billing Report
    - c. Electric Demand Large Power Report

- Billed Electric kWh Report
- e. Water Pumpage Report

2. Village Manager - verbal