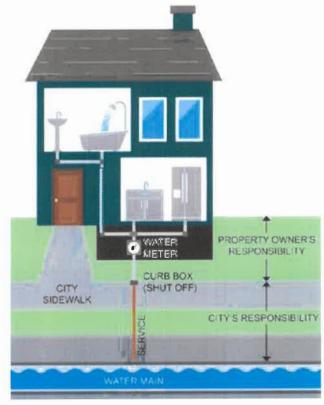

#### 13. NEW BUSINESS

- 1. Water Rate Increase -3% effective December 1 (ACTION ITEM)
  - a) To recommend approval of a 3% increase to the current \$75.00 per REU Water Flat Rate, raising the Water Flat Rate to \$77.25 per REU, effective December 1, 2021.
  - b) Supporting Documents for Review
    - i. 2021 GLCA RCAP Rate Analysis Report (see Section 8, Special Topic)
    - ii. Water and Electric Revenue & Expense Report for 2018 2021
    - iii. June 2021 EGLE Lead Service Line Replacement Presentation
    - iv. DWAM Grant Application listing DSMI cost
    - v. Newberry Water Systems Update Letter listing lead line replacement costs
    - vi. 2017 Existing Watermain Map
- 14. PUBLIC COMMENT see section 7 of this agenda for guidance on process for public comment.
- 15. ASSIGNMENT OF PUBLIC COMMENT RESPONSE
- 16. COMMENTS BY BOARD MEMBERS
- 17. ADJOURNMENT REGULAR MEETING SESSION