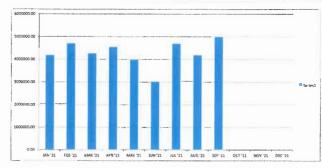

- 11. **REPORTS OF VILLAGE MANAGEMENT** The Village Manager and Superintendent of Water and Light may submit reports or information to the Water and Light Board as updates and consideration.
  - 1. Working Water and Light Superintendent
    - a. Monthly Report
    - b. Electric Consumption/Billing Report
    - c. Electric Demand Large Power Report

- Billed Electric kWh Report
- e. Water Pumpage Report

2. Village Manager - verbal