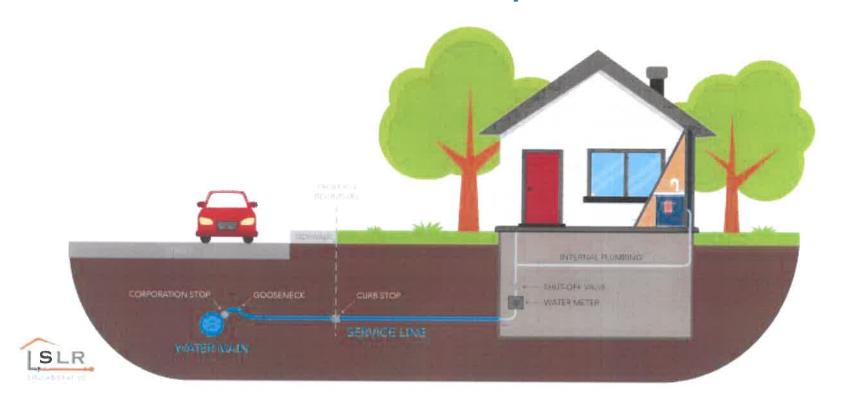

#### 13. NEW BUSINESS

- 1. Water Rate Increase -3% effective December 1 (ACTION ITEM)
  - a) To recommend approval of a 3% increase to the current \$75.00 per REU Water Flat Rate, raising the Water Flat Rate to \$77.25 per REU, effective December 1, 2021.
  - b) Supporting Documents for Review
    - i. 2021 GLCA RCAP Rate Analysis Report (see Section 8, Special Topic)
    - ii. Water and Electric Revenue & Expense Report for 2018 2021
    - iii. June 2021 EGLE Lead Service Line Replacement Presentation
    - iv. DWAM Grant Application listing DSMI cost
    - v. Newberry Water Systems Update Letter listing lead line replacement costs
    - vi. 2017 Existing Watermain Map
- 14. PUBLIC COMMENT see section 7 of this agenda for guidance on process for public comment.
- 15. ASSIGNMENT OF PUBLIC COMMENT RESPONSE
- 16. COMMENTS BY BOARD MEMBERS
- 17. ADJOURNMENT REGULAR MEETING SESSION