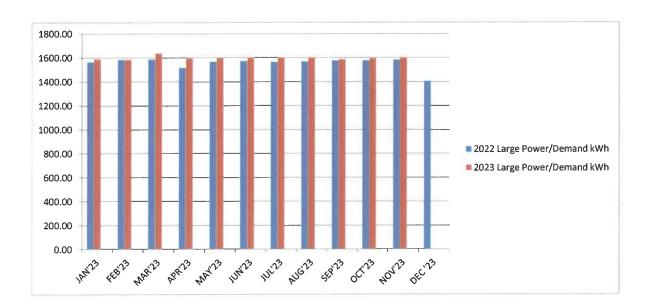

a. n/a

| 12. | NE | W BUSINESS                                           |                      |                           |             |
|-----|----|------------------------------------------------------|----------------------|---------------------------|-------------|
|     | A. | 2023 Budget Adjustments Approval                     |                      |                           | Action Item |
|     | B. | Resolution 2023-12-19 2024 Budget                    |                      |                           | Action Item |
|     | С. | WWTP 2024 Purchase Approval                          |                      |                           | Action Item |
|     |    | a. RAS Pump - \$38,000                               |                      |                           |             |
|     |    | b. Tractor – DNE \$60,000                            |                      |                           |             |
|     | D. | Updated Fee Schedule                                 |                      |                           | Action Item |
|     | E. | Phasing out \$49 Delinquent Utility carry            | y over – end effecti | ve June 1                 | Update      |
| 13. | RF | <b>CPORTS OF BOARDS</b>                              |                      |                           |             |
|     |    | Planning Commission:                                 | Did not meet         | Next mtg. TBD             |             |
|     |    | a. Zoning Steering Committee                         | Did not meet         | Next mtg. TBD             |             |
| 14  | RF | <b>CPORTS OF COMMITTEES</b>                          |                      |                           |             |
| 17. |    | Ordinance Committee                                  | Did not meet         | Next mtg. Jan 3 @ 9:30 a  | m.          |
|     | B. | Infrastructure Committee                             | December 13          | Next mtg. Jan 10 @ 9:30   |             |
|     |    | a. Recommend sole source procurement o               | f RAS pump           |                           |             |
|     |    | b. Recommend sole source procurement of              |                      |                           |             |
|     | C. | Fire Committee                                       | November 30          | TBD                       |             |
|     | D. | Finance Committee                                    | December 7           | TBD                       |             |
| 15  | DF | PORTS OF VILLAGE OFFICERS &                          | I FADEDSHID          |                           |             |
| 13. |    | Fire                                                 | LEADERSIIII          |                           | Review      |
|     | В. | Ordinance Enforcement Officer                        |                      |                           | 1000100     |
|     |    | Working Superintendent of DPW                        |                      |                           | Review      |
|     | D. | Superintendent of WWTP                               |                      |                           | Review      |
|     | E. | Working Superintendent of Water & Light              |                      |                           | Review      |
|     |    | a. Electric Usage Billing Report                     |                      | c. Purchased Power Report | Review      |
|     |    | b. Electric Demand Large Power Report                |                      | d. Water Pumpage Report   |             |
|     | F. | Village Manager                                      |                      |                           | Review      |
|     |    | a. Follow-Up to Council Questions from last M        |                      |                           |             |
|     |    | b. Community Outreach – EUP Planning Exec            | utive Board Meeting  |                           |             |
|     |    | c. Completed Training/Conferences/Events –<br>i. n/a |                      |                           |             |
|     |    | d. Upcoming Training/Conferences/Events –            |                      |                           |             |
|     |    | e. Human Resources $- n/a$                           |                      |                           |             |
|     |    | f. Upcoming leave; 12/22-12/26, 12/29-1/1            |                      |                           |             |