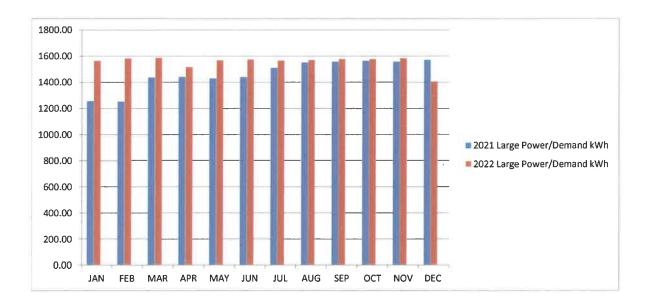

---------------------|-----|------------|
| DEC'21  | 1573.00             | \$  | 14,243.60  |
| JAN'22  | 1566.00             | \$  | 14,194.40  |
| FEB'22  | 1584.00             | \$  | 14,315.63  |
| MAR'22  | 1589.00             | \$  | 14,308.67  |
| APR'22  | 1518.00             | \$  | 13,749.37  |
| MAY'22  | 1569.00             | \$  | 14,200.83  |
| JUN'22  | 1576.00             | \$  | 14,250.03  |
| JUL'22  | 1568.00             | \$  | 14,194.27  |
| AUG'22  | 1572.00             | \$  | 14,213.95  |
| SEP'22  | 1579.00             | \$  | 14,256.59  |
| OCT'22  | 1579.00             | \$  | 14,256.59  |
| NOV'22  | 1585.00             | \$  | 14,305.79  |
| DEC '22 | 1407.00             | \$  | 13,196.69  |

# Water & Light Electric Demand Report Large Power/Industrial 2022



| Water & |
|---------|
| Light   |

| \$2,563.02<br>\$2,748.18<br>Total |           | ν.000.4T6       | ¢ νυ.τς,/οτ'66  | 332,147.03 \$ 343,003.40 \$ 12,103.30 \$ 30,497,905.00 | 06.COT'7T &          | \$ 940,000,40           |                                   | חחיחח ולרחחלרשד      |                      |
|-----------------------------------|-----------|-----------------|-----------------|--------------------------------------------------------|----------------------|-------------------------|-----------------------------------|----------------------|----------------------|
|                                   | 1000/     |                 | 00 107 701 00   | + 36 ANT 060 00                                        | ¢ 13 165 00          | ÷ 045 600 45            |