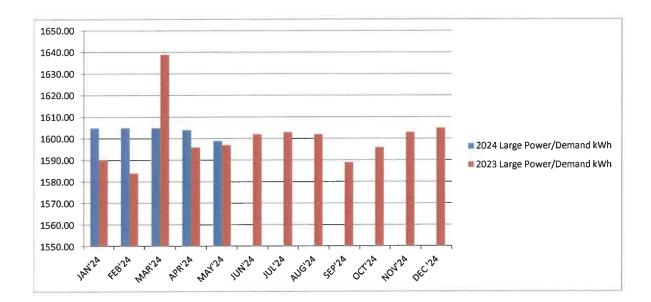

Recommend Village Manager as authorized signer for 2024-2029 MDOT contract v.

Review

- E. Reports of Village Officers and Leadership Team
  - a. Fire

ii.

- b. Ordinance Enforcement Officer May
- c. Working Superintendent of DPW
- d. Superintendent of WWTP
- e. Working Superintendent of Water & Light
- i. Electric Retail Sales Report
  - iii. Purchased Power Report Electric Demand Large Power Report Water Pumpage Report iv.
- F. Village Manager's Report
  - a. Follow-Up to Council Questions from last Meeting -
  - b. Community Outreach Chamber, MME Ethics Committee, MML Public Service Committee
  - c. Completed Training/Conferences/Events
    - i. n/a
  - d. Upcoming Training/Conferences/Events -
  - e. Human Resources Bill Obey hired as FT DPW, UB Clerk position hiring, WWTP worker position hiring, Seasonal DPW position hiring
  - f. Upcoming leave: (will miss the July 16 council meeting).