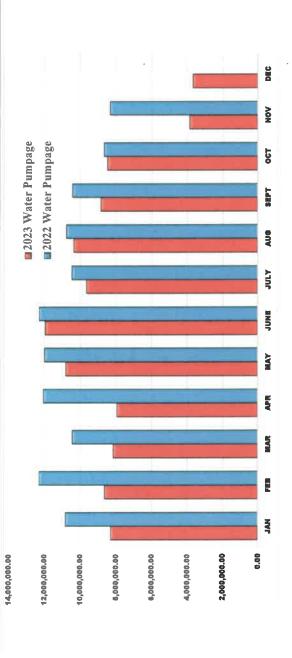

| 1,0    | 1,007.88             | 3,023,652.00         | 665,648.00      | \$ 76,850.00    | 103.1%    | \$2,409.16        |
| Total Actual                                                           |                      | Billed | Billed REU's         | Gallons Billed       |                 |                 |           | Total             |
| Total Gallons Pumped Total Billed Amounts Revenue                      | Revenue              |        |                      |                      |                 | Revenue Goal    | % OF GOAL |                   |
| 100,739,400.00 \$ 945,842.42 \$ 959,223.18 \$ 12,282.85                | \$ 959,223.18 \$ 12, | \$ 12. | 282.85               | 36,848,713           | 63,890,687.00   | \$ 914,000.00   | 105%      | \$8,691.59        |