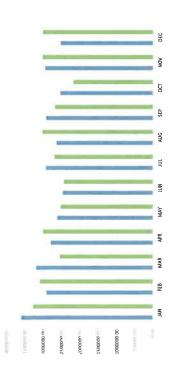

s  | 14,438.95 \$  | s   | 181,697.47   | \$ 58,531.31  | ·s | 56.56     | 45  | 2,317.51  | €/> | 13,300.74  | \$ 9,4    | 9,438.62 \$      | 83,644.74    | 4.74 \$       |      | 84,979.75   | ₩.  | 84,871.16  | 45  | 1,335.01              |
| DEC '23 | 3021488.00  | s   | 14,432.00 \$  | ·s  | 204,182.45   | \$ 61,975.33  | ₩. | 159.62    | w   | 2,495.12  | ٠,  | 13,300,74  | \$ 9,     | 9,507.54 \$      | 87,438.35    | 8.35 \$       |      | 93,784.25   | s,  | 95,457.34  | ٧.  | 6,345.90              |
|         | 33550130.00 | 45  | 173,053.21 \$ |     | 2.079.831.15 | \$ 714,041.34 | S  | 911.73 \$ | 'n  | 22,725,68 | V٦  | 159,608.88 |           | \$ 113,152,38 \$ | 1.010.440.01 | 0.01          | 1.0  | .043.351.76 | 45  | 901.980.54 | 4/1 | 32.911.75             |

Chart Title



2022 2023

| 7707 |            | 2023 |            |
|------|------------|------|------------|
| IAN  | 3606648.00 | JAN  | 3278592.00 |
| FEB  | 2916939.00 | FEB  | 3095300.00 |
| MAR  | 3199908.00 | MAR  | 2551458.00 |
| APR  | 2804362.00 | APR  | 3010799.00 |
| MAY  | 2624041.00 | MAY  | 2529786.00 |
| NN   | 2471575.00 | NOr  | 2441355,00 |
| UL   | 2933013.00 | າດເ  | 2701799.00 |
| AUG  | 2644018.00 | AUG  | 3028211.00 |
| SEP  | 2932208.00 | SEP  | 2683653.00 |
| סכד  | 2539219.00 | oct  | 2180785,00 |
| NOV  | 2960091.00 | NOV  | 3026904.00 |
| DEC  | 2534120.00 | DEC  | 3021488.00 |

Water & Light Water Pumpage Report - 2023

|                                                                        |                      | Actual |                      |                      |