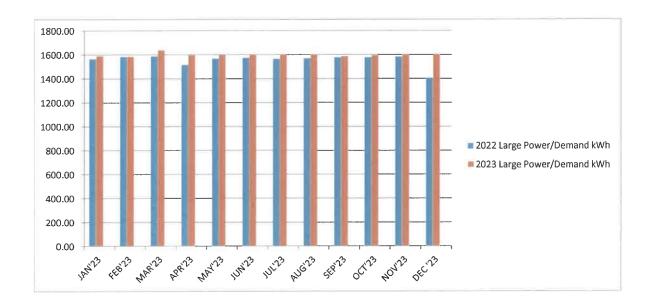

23

| MONTH:  | LG POWER/INDUSTRIAL | BIL | LED AMOUNT |
|---------|---------------------|-----|------------|
| DEC'22  | 1407.00             | \$  | 13,196.69  |
| JAN'23  | 1590.00             | \$  | 14,333.60  |
| FEB'23  | 1584.00             | \$  | 14,284.40  |
| MAR'23  | 1639.00             | \$  | 14,713.16  |
| APR'23  | 1596.00             | \$  | 14,382.80  |
| MAY'23  | 1597.00             | \$  | 14,389.75  |
| JUN'23  | 1602.00             | \$  | 14,432.00  |
| JUL'23  | 1603.00             | \$  | 14,438.95  |
| AUG'23  | 1602.00             | \$  | 14,432.00  |
| SEP'23  | 1589.00             | \$  | 14,382.80  |
| OCT'23  | 1596.00             | \$  | 14,382.80  |
| NOV'23  | 1603.00             | \$  | 14,438.95  |
| DEC '23 | 1605.00             | \$  | 14,432.00  |



Water & Light Purchased Power Report 2023

| MONTH:  | RES/COM kwh | DE. | DEM. BILLED   | RES | RES/COM BILL | CONSUMER'S    |    | MPPA      |     | MISO      |     | ATC        | CEC-HYDRO | YDRO             | 2023 PAID    | _             | 2022 | 2022 PAID   | ñ   | 2021 PAID  | SAN | SAVED: (2023 vs 2022) |
|---------|-------------|-----|---------------|-----|--------------|---------------|----|-----------|-----|-----------|-----|------------|-----------|------------------|--------------|---------------|------|-------------|-----|------------|-----|-----------------------|
| IAN '23 | 3278592.00  | \$  | 14,333.60 \$  | Ş   | 202,727.20   | \$ 66,971.32  | \$ | 83.63     | ٧٨  | 3,084.98  | 45  | 13,300.74  | \$ 9,4    | \$ 99.889,6      | 93,074.33    | 4.33 \$       | Ħ    | 104,7