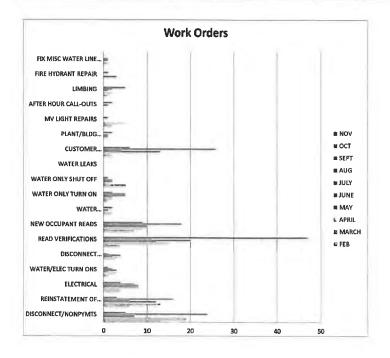

|          |          | 1        |          | 2        |          |          |            |            |            |
| LIMBING                   | 1        |          | 2        | 1.000    | 1        | 2        | 5        |          |          |            |            |            |
| FIRE HYDRANT REPAIR       |          |          |          | 3        |          |          | 1        |          |          |            |            |            |
| FIX MISC WATER LINE ITEMS |          | 1        | 1        |          | 1        | 1        | 0        |          | 1        |            |            |            |
| TOTALS                    | 46       | 41       | 67       | 73       | 74       | 114      | 91       | 0        | 0        | 0          | 0          | 0          |



#### Water & Light Electric Demand Report Large Power/Industrial 2018

| MONTH:  | LG POWER/INDUSTRIAL | BILL | ED AMOUNT |
|---------|---------------------|------|-----------|
| DEC '17 | 1567.34             | \$   | 13,938.69 |
| JAN '18 | 1583.90             | \$   | 14,129.91 |
| FEB '18 | 1586.82             | \$   | 14,129.91 |
| MAR '18 | 1587.94             | \$   | 14,129.91 |
| APR '18 | 1587.14             | \$   | 14,129.91 |
| MAY '18 | 1588.74             | \$   | 14,129.91 |
| JUN '18 | 1600.38             | \$   | 14,205.68 |
| JUL '18 | 1308.82             | \$   | 12,369.20 |
| AUG '18 |                     |      |           |
| SEP '18 |                     |      |           |
| OCT '18 |                     |      |           |
| NOV '18 |                     |