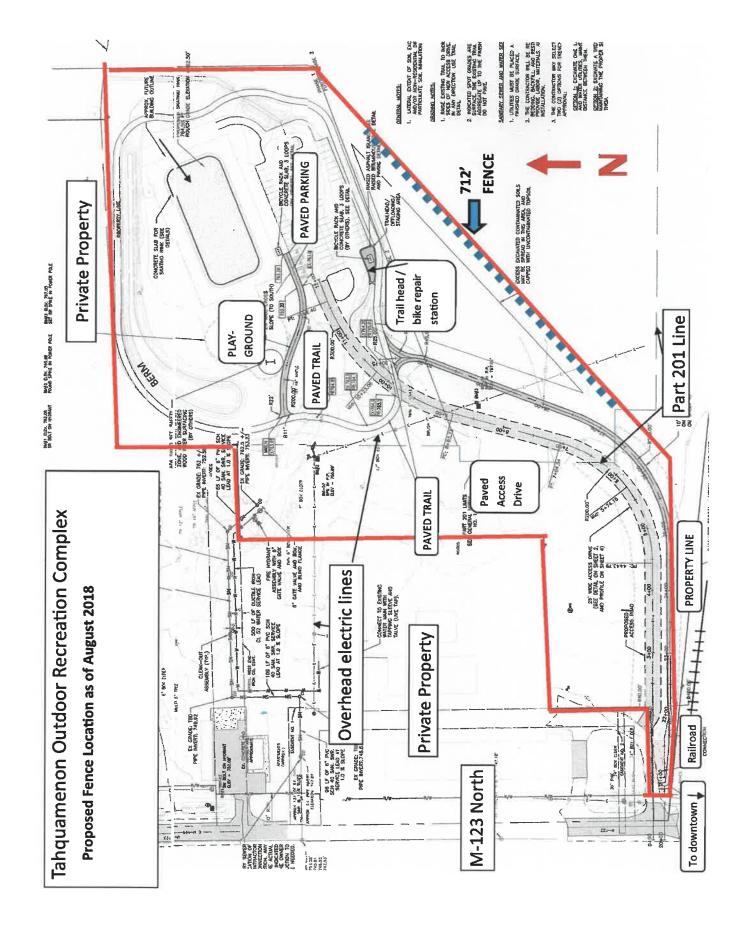

BS & A data extraction has continued. Goal is completion by August 31 and then staff training will be scheduled. Appears to be on schedule.
- b. IT Right has completed the conversion of all our systems and they are now functioning as the IT support for the Village.

#### E. Recycling

 a. Met with Steve Noble, DEQ, about an electronics recycling program. Being awarded a grant for \$2,500 for conducting an electronics collection event. Goodwill and Superior Watershed Partnership & Land Trust will provide staffing assistance the day of the collection event. Tentative dates: November 3 or 10.

#### F. Public Information

- a. Appeared on local radio programs with weekly announcements and updates.
- b. Notified residents of vacancies on the Water & Light Board and Planning Commission Board.





#### PROPOSAL/CONTRACT

Customer Information:

Village of Newberry (Buck Vallad)

Newberry, MI assistantmanager@newberrymi.gov

Notes:

72" 9 GA. ALUMINIZED (2" Mesh) KK CHAIN-LINK FABRIC

1 5/8" LG-40 PIPE TOP RAIL & BRACING

3" X 10.5' LG-40 PIPE TERMINAL POST

2" X 10.5' LG-40 PIPE POST

TRUCK POURED CONCRETE

PERMIT RESPONSIBILITY: DELTA FENCE & CONSTRUCTION advise the customer as to local zoning regulations but the responsibility for complying with said regulations and obtaining any required permits shall rest with the customer unless noted below.

Customer shall obtain permit and provide copy to DELTA FENCE & CONSTRUCTION.

DELTA FENCE & CONSTRUCTION shall obtain permit and charge an additional fee of \$40.00 to Contract Amount below.

DELTA FENCE & CONSTRUCTION agrees to warrant