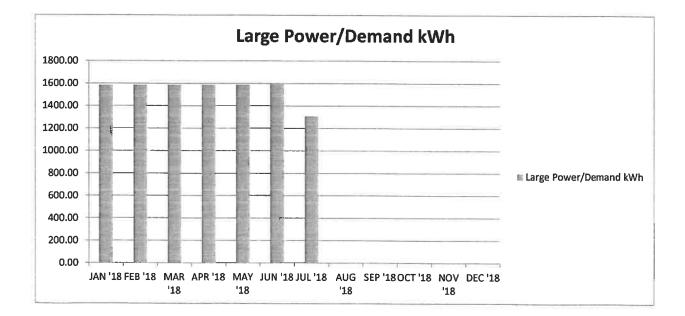

18

| MONTH:  | LG POWER/INDUSTRIAL | BILL | ED AMOUNT |
|---------|---------------------|------|-----------|
| DEC '17 | 1567.34             | \$   | 13,938.69 |
| JAN '18 | 1583.90             | \$   | 14,129.91 |
| FEB '18 | 1586.82             | \$   | 14,129.91 |
| MAR '18 | 1587.94             | \$   | 14,129.91 |
| APR '18 | 1587.14             | \$   | 14,129.91 |
| MAY '18 | 1588.74             | \$   | 14,129.91 |
| JUN '18 | 1600.38             | \$   | 14,205.68 |
| JUL '18 | 1308.82             | \$   | 12,369.20 |
| AUG '18 |                     |      |           |
| SEP '18 |                     |      |           |
| OCT '18 |                     |      |           |
| NOV '18 |                     |      |           |
| DEC '18 |                     |      |           |



|       |                      |          |                 |              |                                    | 2018 -     | ELECTF   | RIC CONSI                        | 2018 - ELECTRIC CONSUMPTION / BILLING | SILLING              |        |                 |                         |               |                 |              |
|-------|----------------------|----------|-----------------|--------------|------------------------------------|------------|----------|----------------------------------|---------------------------------------|----------------------|--------|-----------------|-------------------------|---------------|-----------------|--------------|
|       |                      |          | RESIDENTIAI     | AL           |                                    |