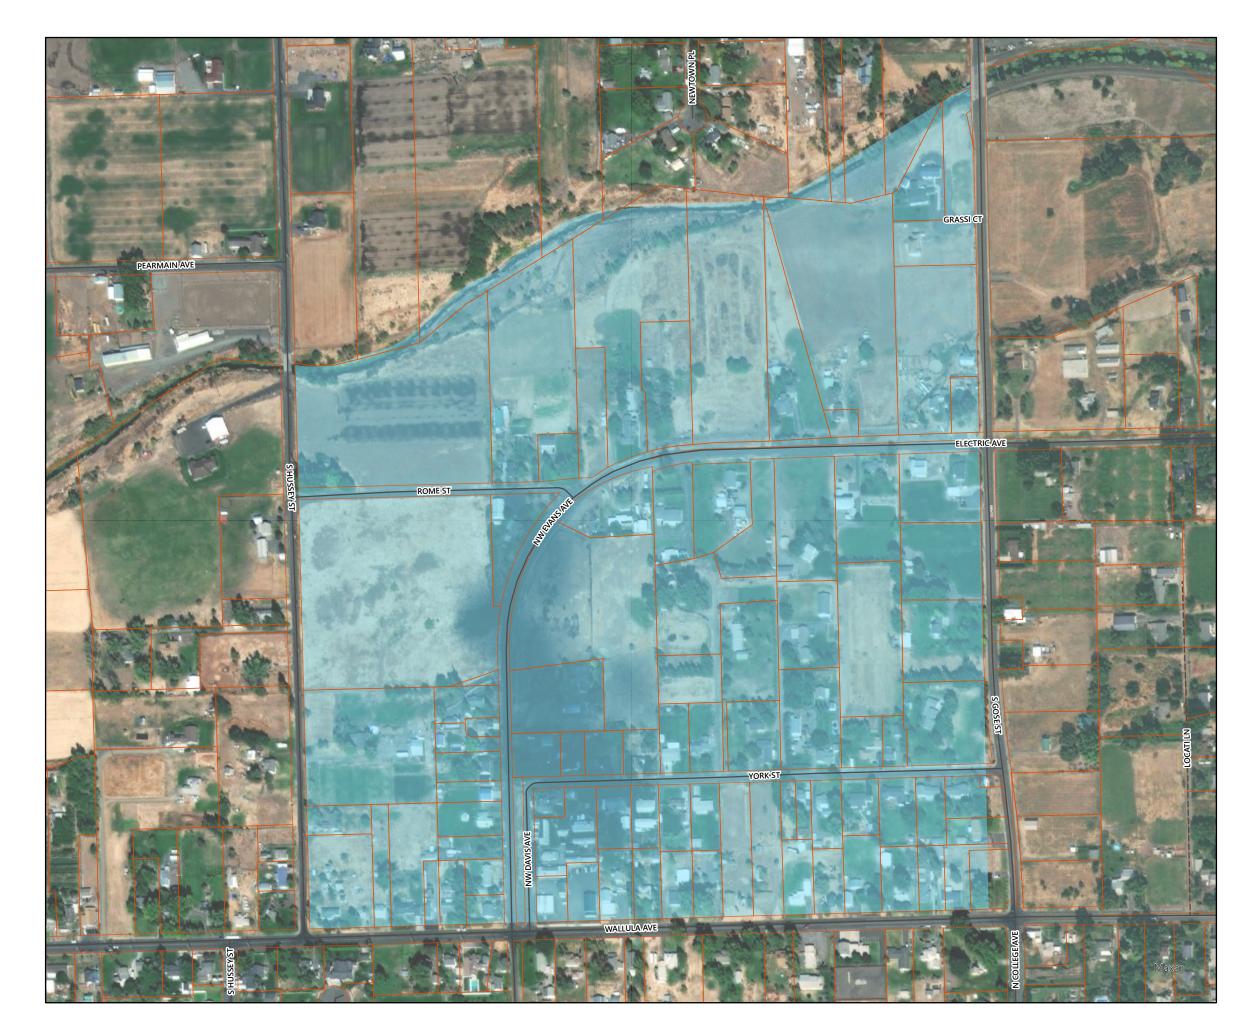

## Orchard Irrigation District #10

**Disclaimer:** Please be advised that the data contained in Walla Walla County's Geographic Information System (GIS) is subject to constant change and that Walla Walla County, its agents, consultants, contractors, or employees collectively referred to as "the County" do not guarantee that the information presented is accurate or complete. All data contained in the County's GIS is provided by the County AS IS without warranty of any kind, implied or express, as to the information being accurate or complete. With knowledge of the foregoing, by proceeding to use the County's GIS, each user agrees to waive, release and indemnify Walla Walla County, its agents, consultants, contractors or employees from any and all claims, actions, or causes of action for damages or injury to persons or property arising from the use or inability to use Walla Walla County's GIS data. Walla Walla County will not be responsible for any data distributed by others. The release of data to the requestor does not authorize the party to redistribute or resell or act as an agent for any data received from the County

Tax Parcels Irrigation Districts