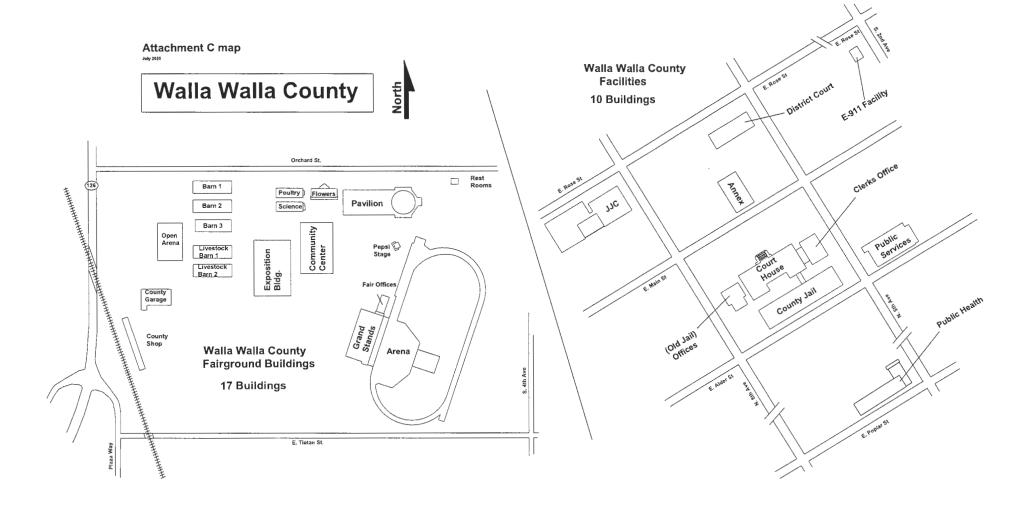

|
| County wide<br>facilities | Wide FCA and<br>Preventive                                                   | Facility Condition Assessment to help the county to better understand its facility and critical equipment conditions and to help the county to create a more comprehensive preventive maintenance program.                                                                                                                                                                                | \$43,255                      | Develop a more comprehensive preventive maintenance program to provide predictive replacements and to reduce energy and operational spend due to emergency repairs and costs. |



# 10:15 COUNTY COMMISSIONERS acting as the MILL CREEK FLOOD CONTROL ZONE DISTRICT SUPERVISORS

### a) Action Agenda Items:

 Execute Certification of Lands and Authorization letter Acknowledgement for the USACE PL-8499 Mill Creek Flood Control Project Flood Damage Repair Work

### a) Consent Agenda Items:

- 1) Resolution \_\_\_\_\_\_ Signing a
  Revised Local Agency Agreement for
  an application for Federal Highway
  Administration Emergency Relief
  Program Funds for Last Chance Road
  2020 flooding project
- 2) Authorize the Chairman to approve bid award for the Small Works Seven Mile Bridge Demo Project
- b) Department update and miscellaneous

### **BOARD OF COUNTY COMMISSIONERS**

WALLA WALLA COUNTY, WASHINGTON

IN THE MATTER OF SIGNING A REVISED LOCAL AGENCY AGREEMENT FOR AN APPL