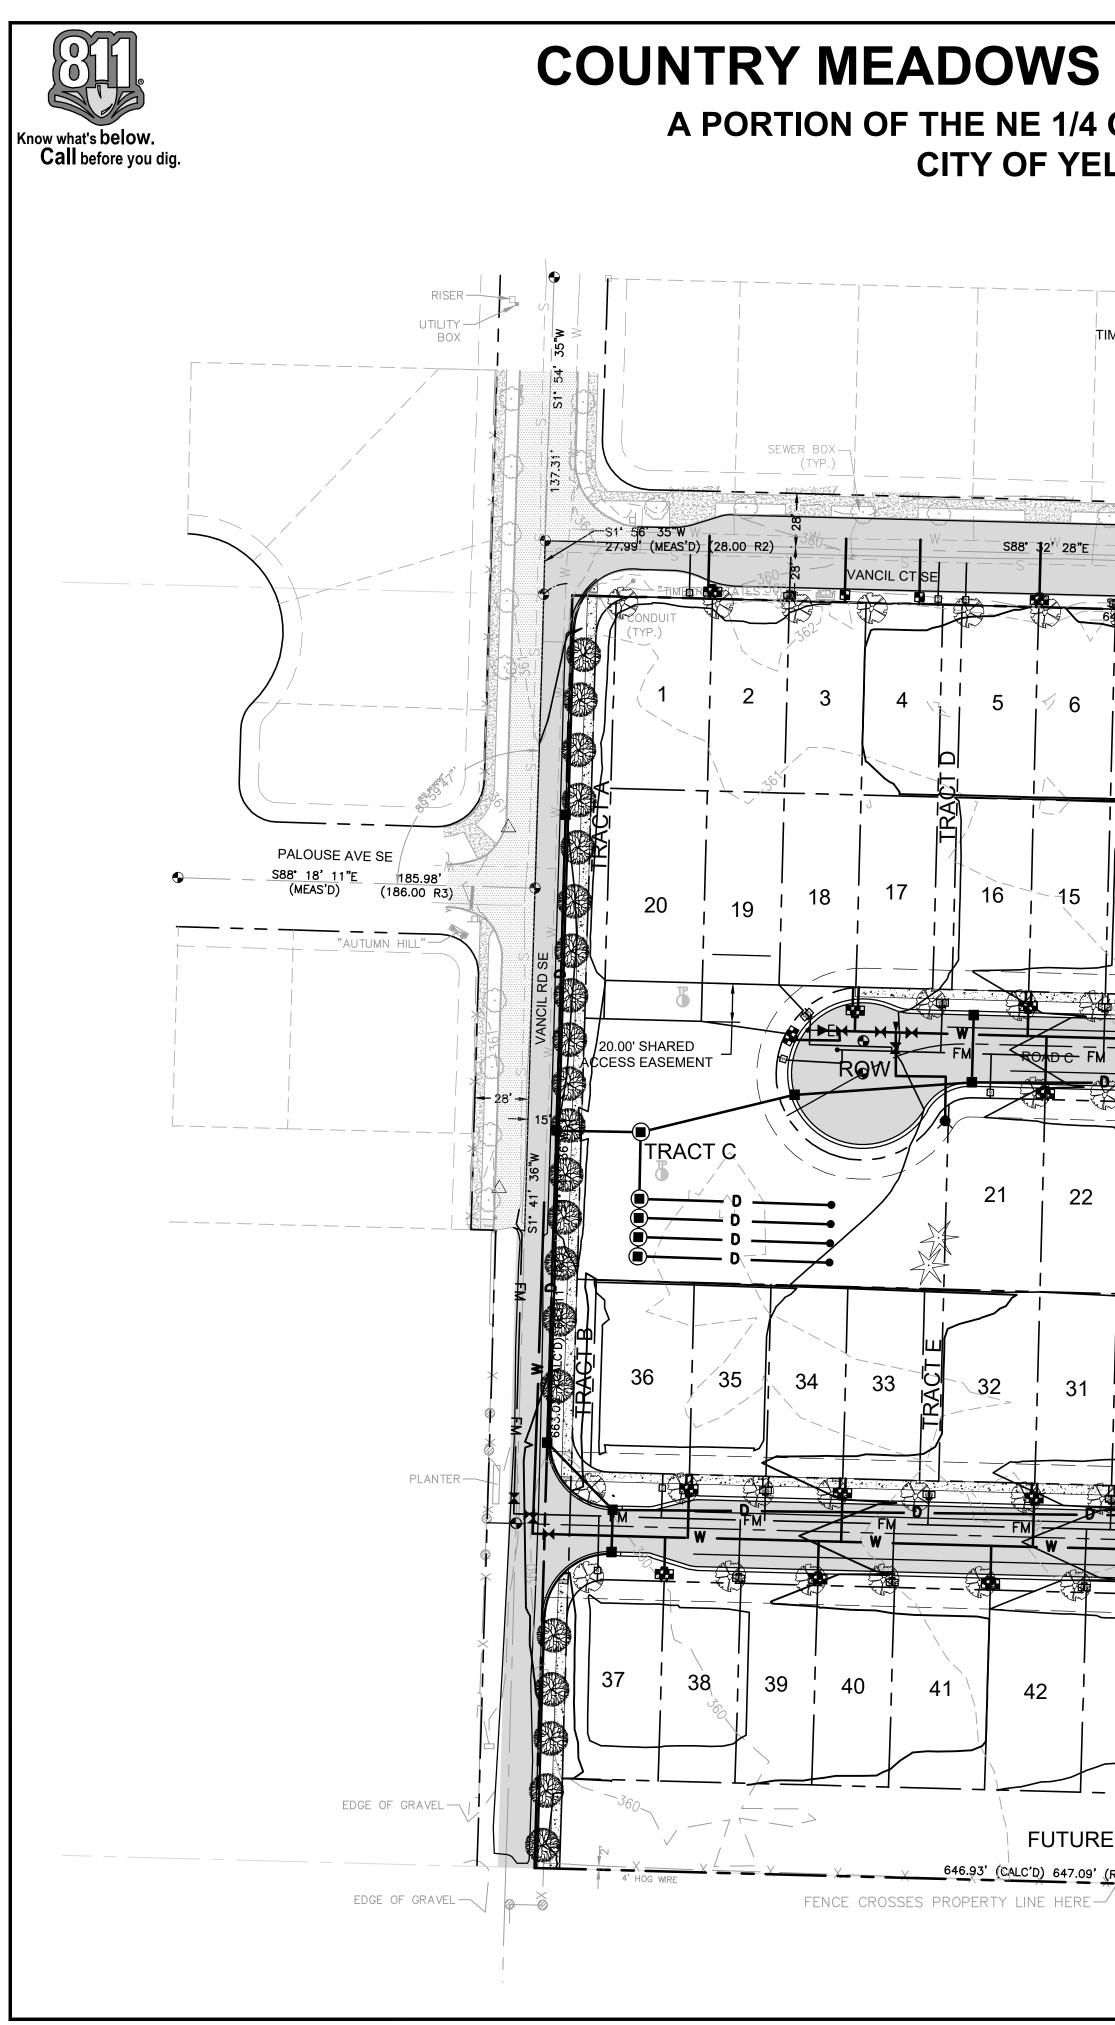

Country Meadows Estates Phase 1: Request to create a 59-lot single family subdivision, located on parcel number 22730410300, a 10-acre property situated to the southeast of the intersection of Vancil Rd SE and Vancil Ct SE. The property is zoned Moderate-Density Residential (R-6).

# **COUNTRY MEADOWS ESTATES PHASE 1 PRELIMINARY PLAT** A PORTION OF THE NE 1/4 OF THE SE 1/4 OF SEC. 30, TWN. 17 N., RGE. 02 E., W.M., CITY OF YELM, THURSTON COUNTY, WASHINGTON. TIMBER ESTATES GRAPHIC SCALE 1" = 50 FEET N1° 36' 42"E-17.03' (MEAS'D) (17.00 R2) -923.09<sup>™</sup> (MEAS'D) (-523.16∀R2)-S88\* 2″28"E 10' UTILITY EASEMENT (R2) 6-132' 28"E \_\_\_\_ 722.27 MEAS'D) ( 96(14' (MEAS'D) 46(6)26' (R) (59) *√* 6 7 8 ۲**9**-10 58 COUNTRY MEADOWS ESTATES PHASE 2 PRELIMINARY PLAT (NOT APPROVED) 57 15 14 13 12 11 56 4 22 23 24 25 26 54 53 31 30 29 28 27 52 TRACT 'A' TRACT 'B' TRACT 'C TRACT 'D 51 TRACT 'E' TRACT 'F' <u>STAT</u> 50 ITEM SITE ARI CRITICA 49 42 43 PROPOS 44 45 46 47 OPEN S EXISTIN MAXIMU TOTAL N 48 LARGES SMALLE AVERAG FUTURE ROW DEDICATION 646.93' (CALC'D) 647.09' (R1) N88' 28' 34"W TOTAL II ROAD ROOF AI DRIVEW 4' HOG WIRE