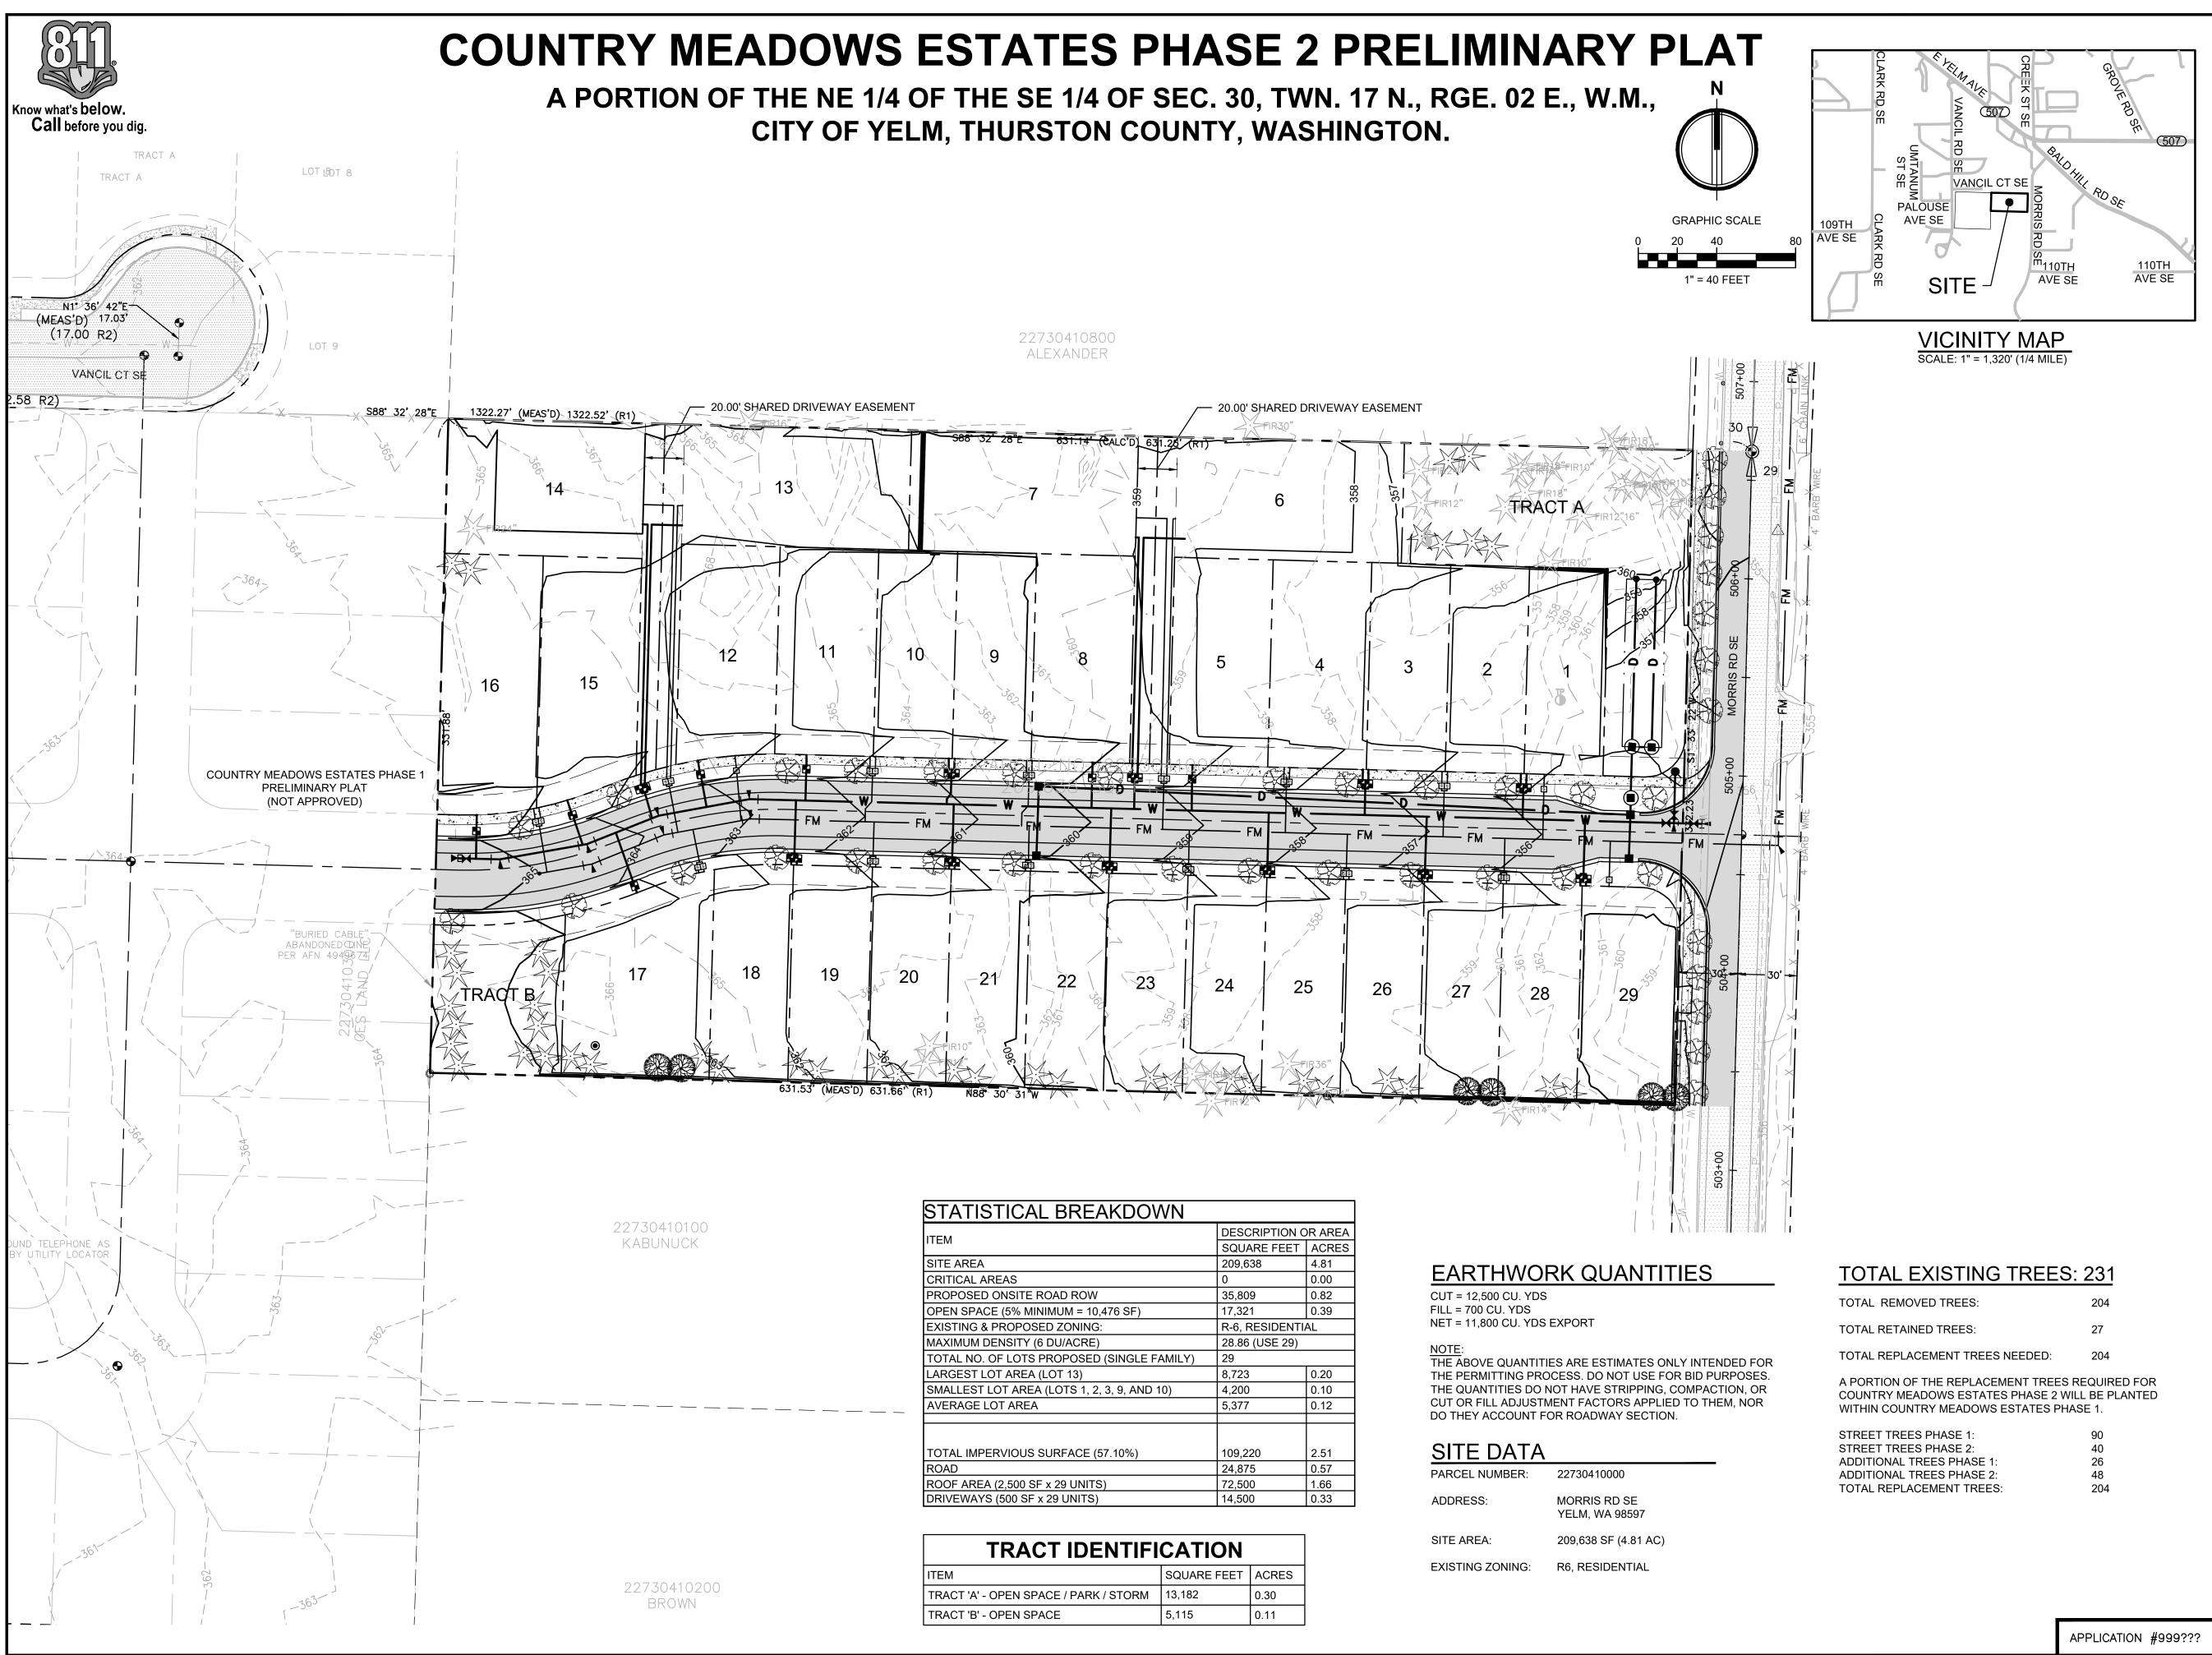

Country Meadows Estates Phase 2: Request to create a 29-lot single family subdivision, located on parcel number 22730410000, a 5-acre property on the western side of Morris Rd SE, approximately 850 feet south of Bald Hill Rd SE. The property is zoned Moderate-Density Residential (R-6).

DATE: August 18, 2023 FILENAME: Q:\2023\2230299\10\_CIV\CAD\\_Preliminary Plat\2230299-SH-LAND.dwg

|                                             | DESCRIPTION OR AREA |       |
|---------------------------------------------|---------------------|-------|
| ITEM                                        | SQUARE FEET         | ACRES |
| SITE AREA                                   | 209,638             | 4.81  |
| CRITICAL AREAS                              | 0                   | 0.00  |
| PROPOSED ONSITE ROAD ROW                    | 35,809              | 0.82  |
| OPEN SPACE (5% MINIMUM = 10,476 SF)         | 17,321              | 0.39  |
| EXISTING & PROPOSED ZONING:                 | R-6, RESIDENTIAL    |       |
| MAXIMUM DENSITY (6 DU/ACRE)                 | 28.86 (USE 29)      |       |
| TOTAL NO. OF LOTS PROPOSED (SINGLE FAMILY)  | 29                  |       |
| LARGEST LOT AREA (LOT 13)                   | 8,723               | 0.20  |
| SMALLEST LOT AREA (LOTS 1, 2, 3, 9, AND 10) | 4,200               | 0.10  |
| AVERAGE LOT AREA                            | 5,377               | 0.12  |
| TOTAL IMPERVIOUS SURFACE (57.10%)           | 109,220             | 2.51  |
| ROAD                                        | 24,875              | 0.57  |
| ROOF AREA (2,500 SF x 29 UNITS)             | 72,500              | 1.66  |
| DRIVEWAYS (500 SF x 29 UNITS)               | 14,500              | 0.33  |

| ITEM                                  | SQUARE FEET | ACRES |
|---------------------------------------|-------------|-------|
| TRACT 'A' - OPEN SPACE / PARK / STORM | 13,182      | 0.30  |
| TRACT 'B' - OPEN SPACE                | 5,115       | 0.11  |

| PARCEL NUMBER:   | 22730410000                    |
|------------------|--------------------------------|
| ADDRESS:         | MORRIS RD SE<br>YELM, WA 98597 |
| SITE AREA:       | 209,638 SF (4.81 AC)           |
| EXISTING ZONING: | R6, RESIDENTIAL                |