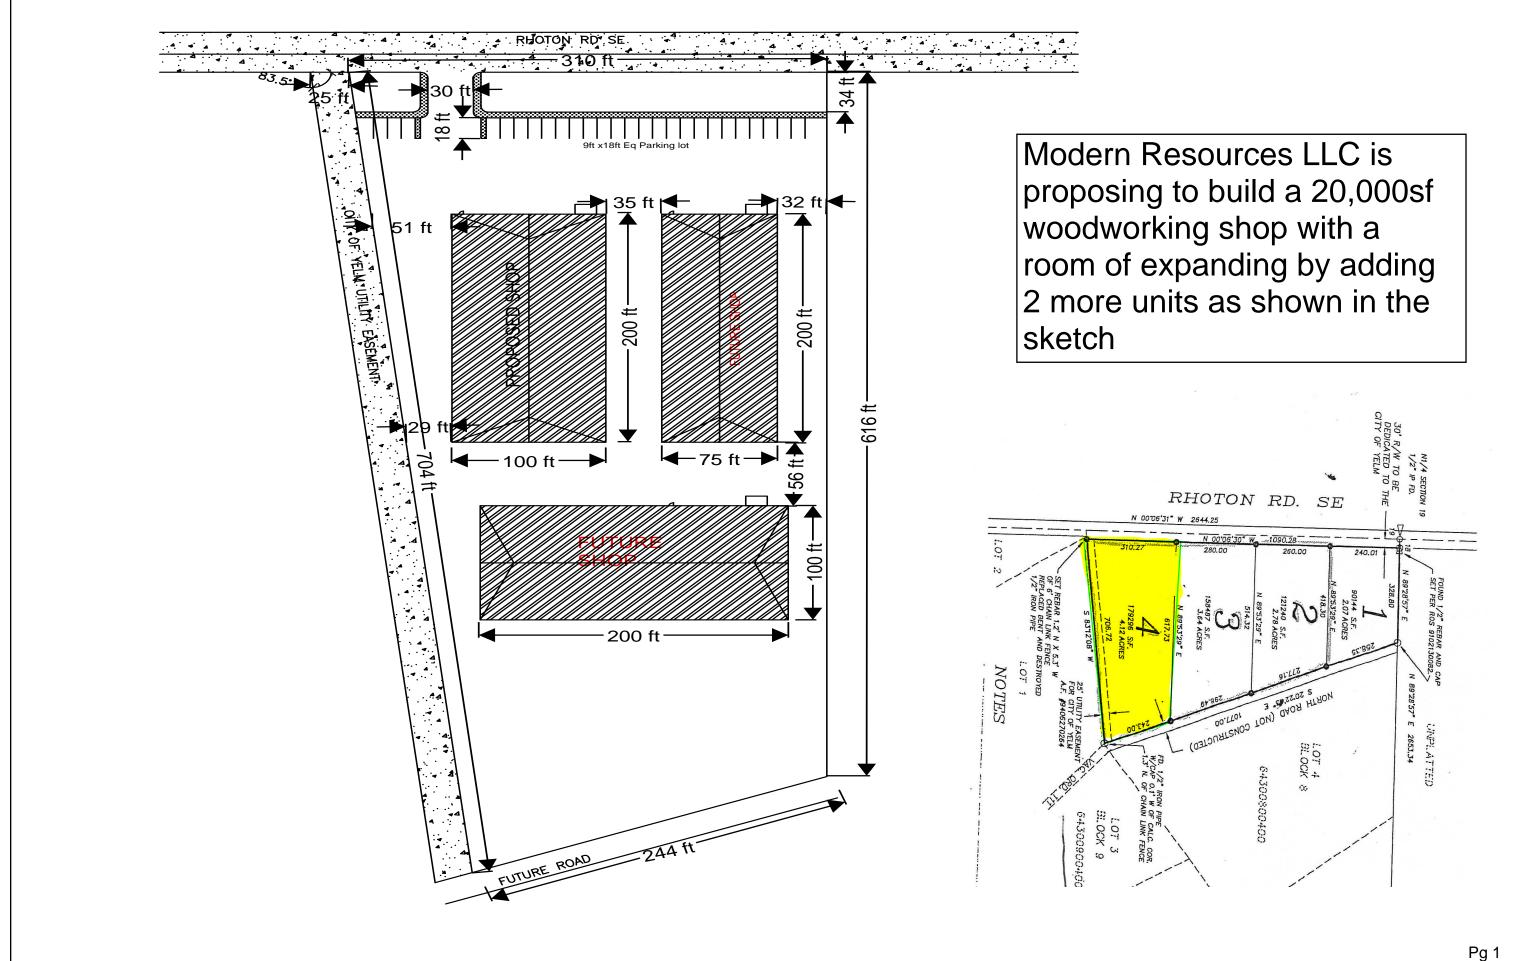

64300800304

Parcel Address \* Street Address

904 Rhoton Rd

 City
 State / Province / Region

 Yelm
 Washington

Postal / Zip Code 98597

Description of project proposal \*

I am proposing to build a Woodworking manufacturing shop on this location

VICINITY MAP SCALE : 1" = 1/2 MILE 30' R/W TO BE DEDICATED TO THE -CITY OF YELM N1/4 SECTION 19 1/2" IP FD. RHOTON RD. SELOT 2 240.01 N 89"28'57" E SET REBAR 1.2' N X 5.3' W
OF 6' CHAIN LINK FENCE
REPLACED BENT AND DESTROYED
1/2" IRON PIPE FOUND 1/2" REBAR AND CAP SET PER ROS 9102130082. 90144 S.F. 2.07 ACRES 328,80 Na.30 121240 S.F. 2.78 ACRES 89.53.29" SITUATE IN THE CITY OF YELM, THURSTON COUNTY, WASHINGTON **CO** 514.32 4 89'53'29" S 8372'08" 1.07 1 NOTESOO.TO! JON OAOR HTRON
3 250 250 2 25' UTILITY EASEMENT'S FOR CITY OF YELM A.F. #9406270264 N 89'28'57" E 2653.34 UNPLATTED BLOCK 8 FD. 1/2" IRON PIPE W/CAP 0.1" W OF CALC. COR. -1.3" N. OF CHAIN LINK FENCE 64300800400 64300900400 SHOCK 9 LOT 3 22718430300 NE COR. SECTION 19 1/2" IP FD. PER ROS VOL.27, PG. 174 other matters shown thereon. distances, location of easements, acreage or expressly modified by endorsement, if any, the Company does not insure dimensions, Except to the extent a policy of title insurance is adjoining streets, natural boundaries and other land, and is not a survey of the land depicted. יהההיווה יוזה זוה היוז הריחוזה התדמות חוזו בומווח זו וו LEGEND SET 5/8" REBAR AND RED CAP IS 24227 FOUND CORNER AS NOTED MERIDIAN: SURVEY BY BRACY & THOMAS RECORDED IN VOL. 27, PG. 174 THURSTON COUNTY, WA. SCALE: 1"=200 FEET 100 200