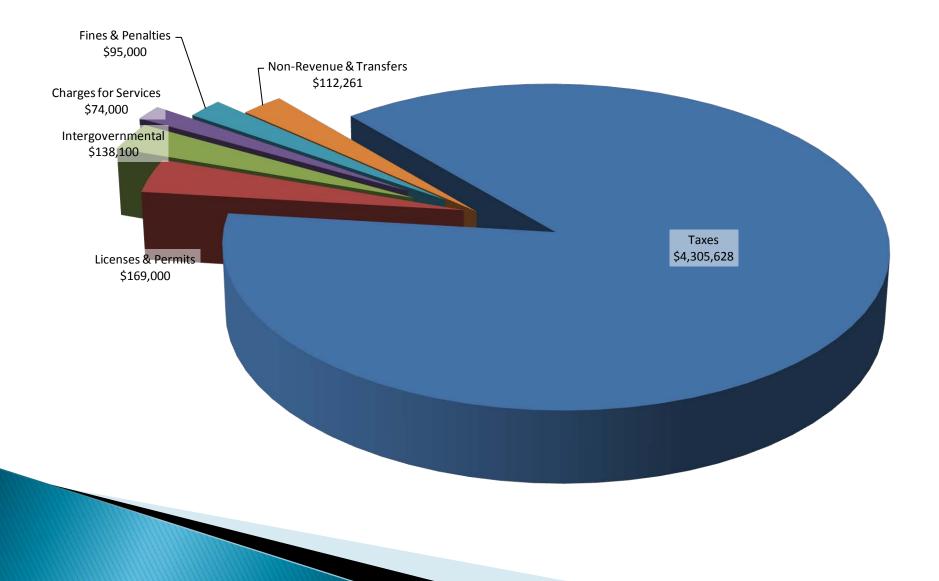

#### City of Yelm State of the City

#### Mayor Ron Harding

Special thanks to Council members

J.W. Foster Molly Carmody Bob Isom Joey DePinto Tad Stillwell Tracey Wood Russ Hendrickson

# **General Fund Revenue**



# **General Fund Expenditures**



# **Managing Resources**

In 2005, the City pumped 641 acre feet (AF) of water to serve a population of 4,886. In 2014, the City's population grew to 7,915, but water usage was the same as 2005.



# Business Survey – Key Findings

### How do community events affect your business?



Increase sales

- Decrease sales
- Provide additional advertising
  Other

#### What change to community wide facilities would you suggest?



Have you added or changed signage in the past 4 years?



# Business Survey – Follow up

- Community Development is reaching out to those businesses who wanted more signage, but aren't taking advantage of the sign code.
- The City and Yelm Chamber are working together to address business concerns.

What do you see as the greatest bar