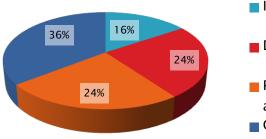

### How do community events affect your business?

Increase sales

- Decrease sales
- Provide additional advertising
  Other