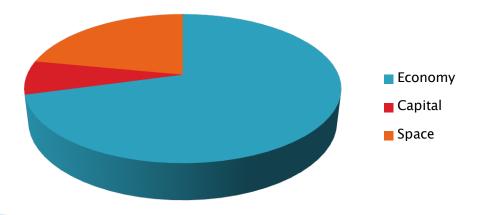

# **Managing Resources**

In 2005, the City pumped 641 acre feet (AF) of water to serve a population of 4,886. In 2014, the City's population grew to 7,915, but water usage was the same as 2005.