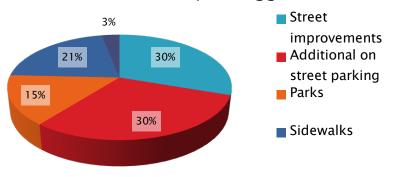

#### What change to community wide facilities would you suggest?

Have you added or changed signage in the past 4 years?