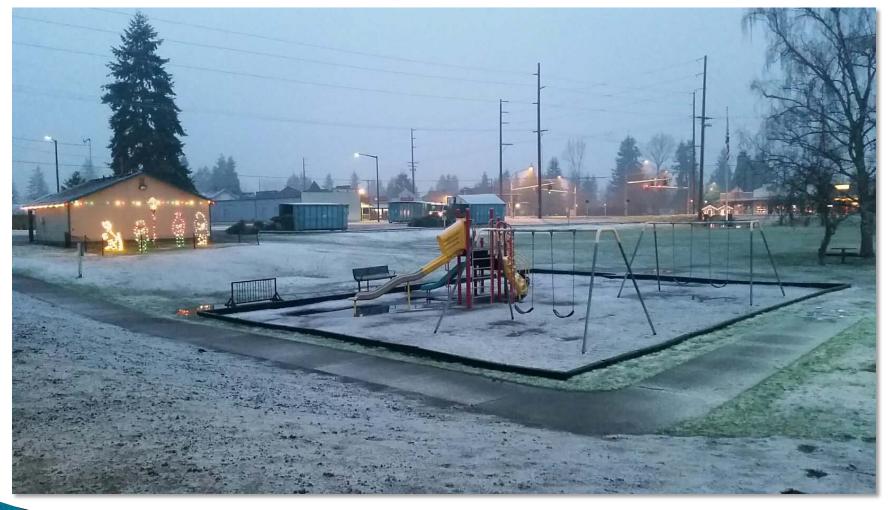

e businesses who wanted more signage, but aren't taking advantage of the sign code.
- The City and Yelm Chamber are working together to address business concerns.

What do you see as the greatest barrier to increasing your business?



# Project updates

- Community Center
- Mosman Intersection
- Yelm Avenue Sidewalks
- DOT overlay
- Parking designation downtown
- Downtown crosswalk improvement
- Alert Sense notification system
- Skate Park
- Mosman Corridor
- Southwest Yelm Well 1A

Complete Complete Complete Complete Complete In process In process In process In process In process

# Downtown parking plan



# SW Yelm Reservoir & Well



# SW Yelm Reservoir & Well



### Washington to Mosman Sidewalk



### **Mosman Intersection**



# Yelm Avenue Sidewalks



# **City Park Playground**



# **City Park Playground**



## **Skate Park Demolition**



# Skate Park Design



### **Skate Park Construction**



### **Skate Park Construction**



# **Community Center – Before**



# **Community Center – After**





# **Thank you!** City of Yelm, Washington