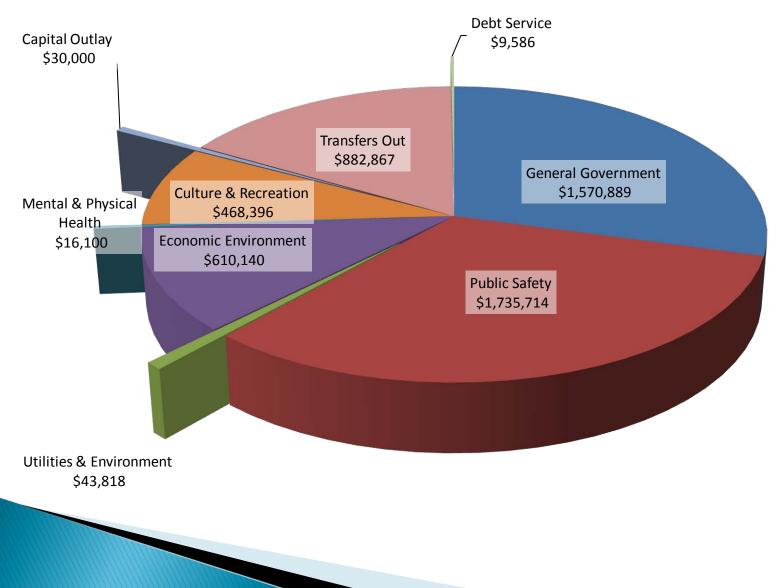

#### City of Yelm State of the City

#### Mayor Ron Harding

Special thanks to Council members

J.W. Foster Molly Carmody Bob Isom Joey DePinto Tad Stillwell Tracey Wood Russ Hendrickson

# **General Fund Revenue**



# **General Fund Expenditures**



# **Managing Resources**

In 2005, the City pumped 641 acre feet (AF) of water to serve a population of 4,886. In 2014, the City's population grew to 7,915, but water usage was the same as 2005.



# Business Survey – Key Findings

### How do community events affect your business?



Increase sales

- Decrease sales
- Provide additional advertising
  Other

#### What change to community wide facilities would you suggest?



Have you added or changed signage in the past 4 years?



# Business Survey – Follow up

- Community Development is reaching out to those businesses who wanted more signage, but aren't taking advantage of the sign code.
- The City and Yelm Chamber are working together to address business concerns.

What do you see as the greatest barrier to increasing your business?