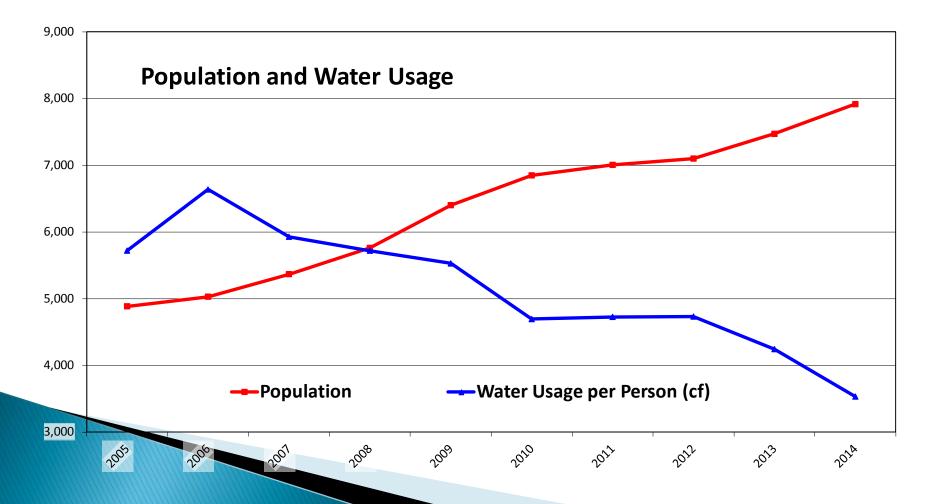

# **Managing Resources**

In 2005, the City pumped 641 acre feet (AF) of water to serve a population of 4,886. In 2014, the City's population grew to 7,915, but water usage was the same as 2005.