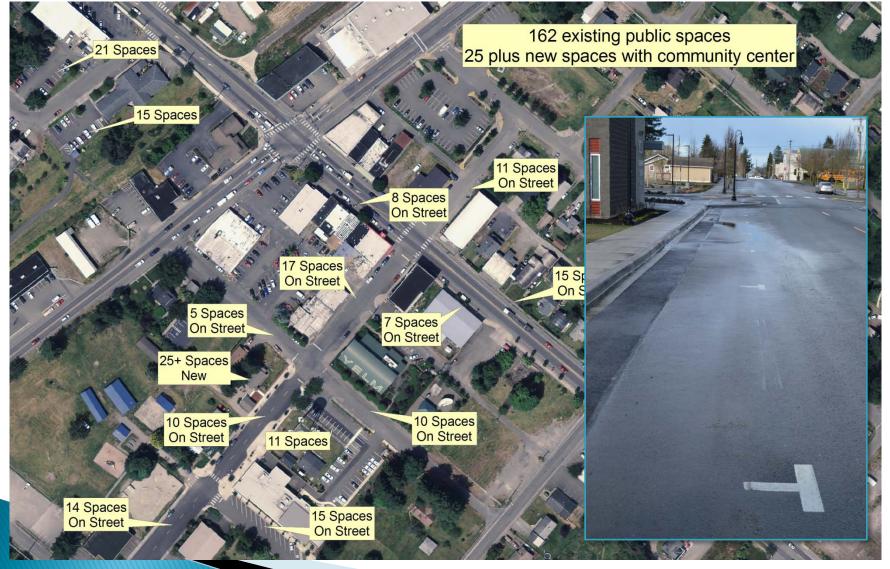

community wide facilities would you suggest?



Have you added or changed signage in the past 4 years?



# Business Survey – Follow up

- Community Development is reaching out to those businesses who wanted more signage, but aren't taking advantage of the sign code.
- The City and Yelm Chamber are working together to address business concerns.

What do you see as the greatest barrier to increasing your business?



# Project updates

- Community Center
- Mosman Intersection
- Yelm Avenue Sidewalks
- DOT overlay
- Parking designation downtown
- Downtown crosswalk improvement
- Alert Sense notification system
- Skate Park
- Mosman Corridor
- Southwest Yelm Well 1A

Complete Complete Complete Complete Complete In process In process In process In process In process

# Downtown parking plan



# SW Yelm Reservoir & Well



# SW Yelm Reservoir & Well



### Washington to Mosman Sidewalk



### **Mosman Intersection**



# Yelm Avenue Sidewalks



# **City Park Playground**



# **City Park Playground**



## **Skate Park Demolition**



# Skate Park Design



### **Skate Park Construction**



### **Skate Park Construction**



# **Community Center – Before**



# **Community Center – After**





# **Thank you!** City of Yelm, Washington