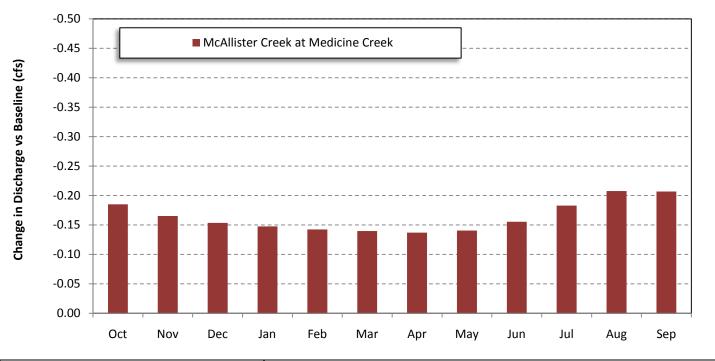

#### PREDICTED MONTHLY CHANGES IN GROUNDWATER DISCHARGE TO MCALLISTER CREEK AT MEDICINE CREEK

SHANNON & WILSON, INC.

Geotechnical and Environmental Consultants

Project No: 21-1-12322.004 Date: 12/1/10 Drawn by: SDT Checked by: LMW **FIG 3-5** 

#### City of Yelm -2010 Water Rights Mitigation Plan