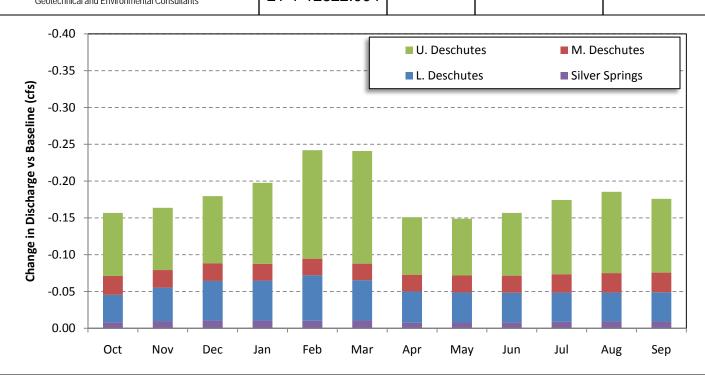

#### City of Yelm -2010 Water Rights Mitigation Plan

### PREDICTED MONTHLY CHANGES IN GROUNDWATER DISCHARGE TO THE DESCHUTES RIVER AT TUMWATER

#### SHANNON & WILSON, INC. Geotechnical and Environmental Consultants

Project No: 21-1-12322.004 Date: 12/1/10

Drawn by: SDT Checked by: LMW

**FIG 3-4** 

City of Yelm -