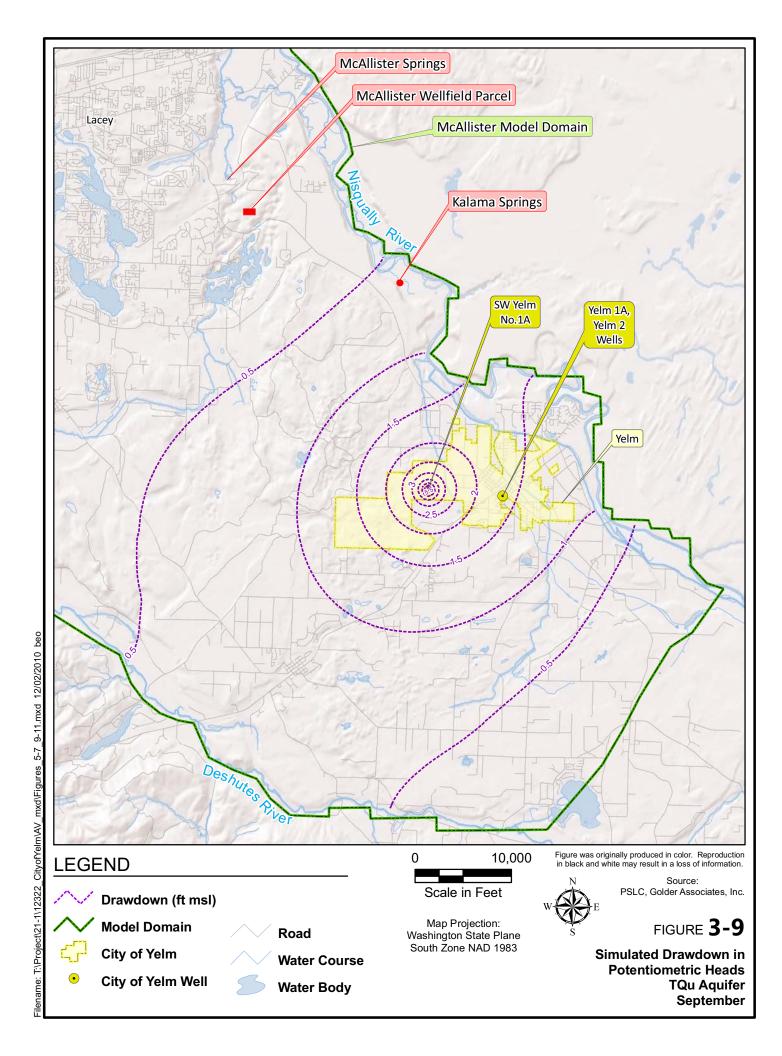

# 2010 Water Rights Mitigation Plan

City of Yelm -

PREDICTED MONTHLY CHANGES IN GROUNDWATER **DISCHARGE TO THE NISQUALLY RIVER AT RM 4.3** 

SHANNON & WILSON, INC.

Geotechnical and Environmental Consultants

Project No: 21-1-12322.004 Date: 12/1/10 Drawn by: SDT Checked by: LMW

**FIG 3-3** 

#### City of Yelm -2010 Water Rights Mitigation Plan

### PREDICTED MONTHLY CHANGES IN GROUNDWATER DISCHARGE TO THE DESCHUTES RIVER AT TUMWATER

#### SHANNON & WILSON, INC. Geotechnical and Environmental Consultants

Project No: 21-1-12322.004 Date: 12/1/10

Drawn by: SDT Checked by: LMW

**FIG 3-4** 

City of Yelm -

#### PREDICTED MONTHLY CHANGES IN GROUNDWATER DISCHARGE TO MCALLISTER CREEK AT MEDICINE CREEK

SHANNON & WILSON, INC.

Geotechnical and Environmental Consultants

Project No: 21-1-12322.004 Date: 12/1/10 Drawn by: SDT Checked by: LMW **FIG 3-5** 

## PREDICTED CHANGES IN GROUNDWATER DISCHARGE TO WOODLAND CREEK AT HENDERSON INLET

#### SHANNON & WILSON, INC. Geotechnical and Environmental Consultants

Project No: 21-1-12322.004 Date: 12/1/10

Drawn by: SDT Checked by: LMW

**FIG 3-6** 