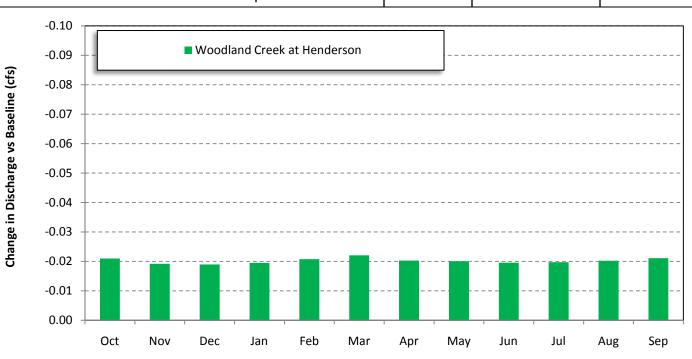

#### City of Yelm -2010 Water Rights Mitigation Plan

## PREDICTED CHANGES IN GROUNDWATER DISCHARGE TO WOODLAND CREEK AT HENDERSON INLET

#### SHANNON & WILSON, INC. Geotechnical and Environmental Consultants

Project No: 21-1-12322.004 Date: 12/1/10

Drawn by: SDT Checked by: LMW

**FIG 3-6** 