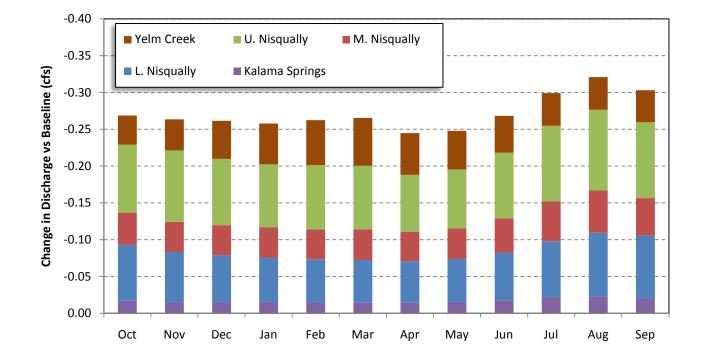

# 2010 Water Rights Mitigation Plan

City of Yelm -

PREDICTED MONTHLY CHANGES IN GROUNDWATER **DISCHARGE TO THE NISQUALLY RIVER AT RM 4.3** 

SHANNON & WILSON, INC.

Geotechnical and Environmental Consultants

Project No: 21-1-12322.004 Date: 12/1/10 Drawn by: SDT Checked by: LMW

**FIG 3-3** 