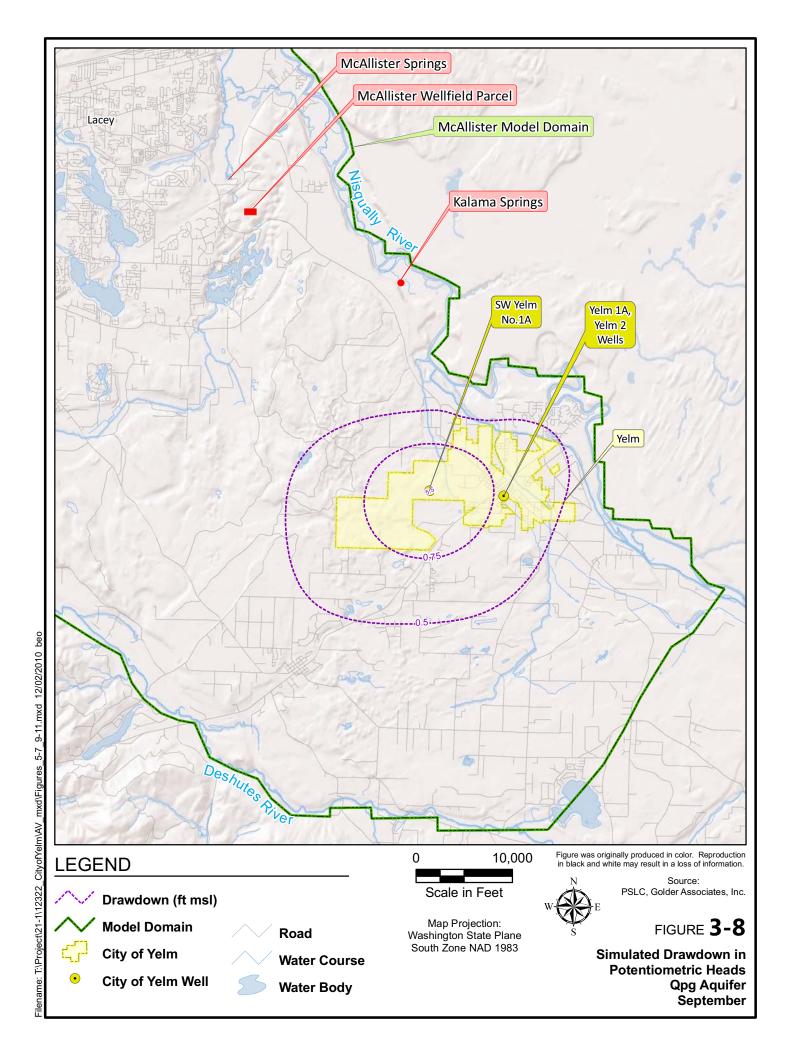

# 2010 Water Rights Mitigation Plan

City of Yelm -

PREDICTED MONTHLY CHANGES IN GROUNDWATER **DISCHARGE TO THE NISQUALLY RIVER AT RM 4.3** 

SHANNON & WILSON, INC.

Geotechnical and Environmental Consultants

Project No: 21-1-12322.004 Date: 12/1/10 Drawn by: SDT Checked by: LMW

**FIG 3-3** 

#### City of Yelm -2010 Water Rights Mitigation Plan

### PREDICTED MONTHLY CHANGES IN GROUNDWATER DISCHARGE TO THE DESCHUTES RIVER AT TUMWATER

#### SHANNON & WILSON, INC. Geotechnical and Environmental Consultants

Project No: 21-1-12322.004 Date: 12/1/10

Drawn by: SDT Checked by: LMW

**FIG 3-4** 

City of Yelm -

#### PREDICTED MONTHLY CHANGES IN GROUNDWATER DISCHARGE TO MCALLISTER CREEK AT MEDICINE CREEK

SHANNON & WILSON, INC.

Geotechnical and Environmental Consultants

Project No: 21-1-12322.004 Date: 12/1/10 Drawn by: SDT Checked by: LMW **FIG 3-5** 

## PREDICTED CHANGES IN GROUNDWATER DISCHARGE TO WOODLAND CREEK AT HENDERSON INLET

#### SHANNON & WILSON, INC. Geotechnical and Environmental Consultants

Project No: 21-1-12322.004 Date: 12/1/10

Drawn by: SDT Checked by: LMW

**FIG 3-6** 