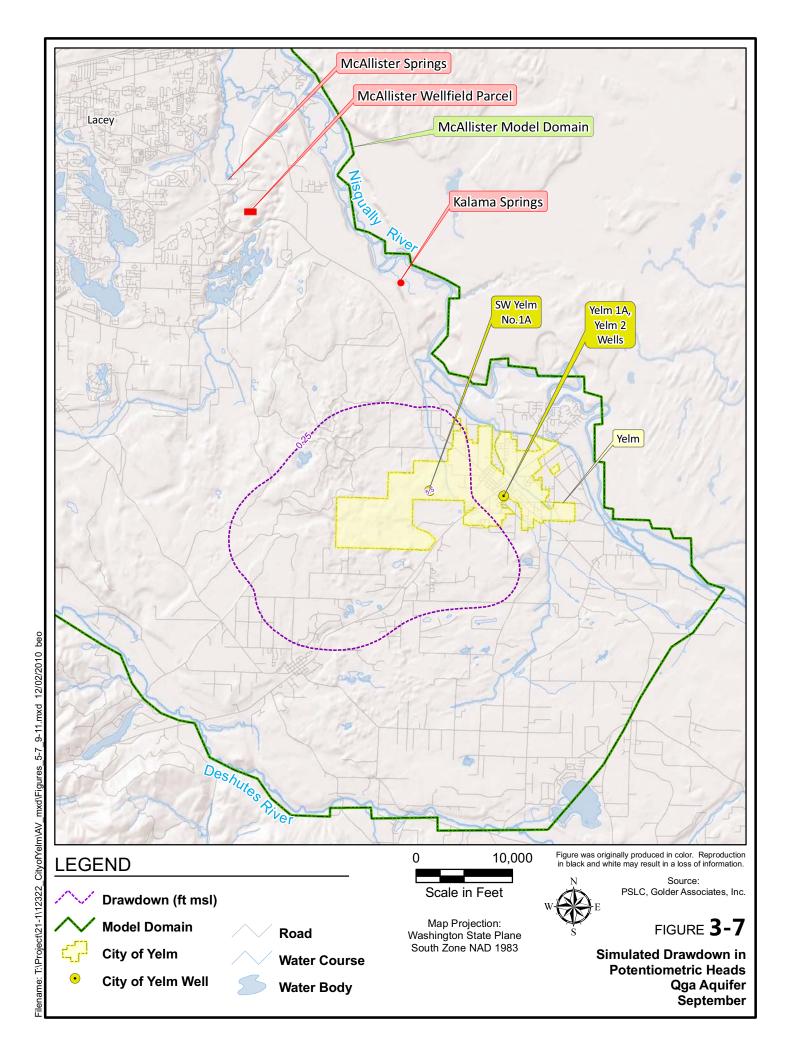

THLY CHANGES IN GROUNDWATER DISCHARGE TO THE DESCHUTES RIVER AT TUMWATER

#### SHANNON & WILSON, INC. Geotechnical and Environmental Consultants

Project No: 21-1-12322.004 Date: 12/1/10

Drawn by: SDT Checked by: LMW

**FIG 3-4** 





City of Yelm -

#### PREDICTED MONTHLY CHANGES IN GROUNDWATER DISCHARGE TO MCALLISTER CREEK AT MEDICINE CREEK

SHANNON & WILSON, INC.

Geotechnical and Environmental Consultants

Project No: 21-1-12322.004 Date: 12/1/10 Drawn by: SDT Checked by: LMW **FIG 3-5** 



#### City of Yelm -2010 Water Rights Mitigation Plan

## PREDICTED CHANGES IN GROUNDWATER DISCHARGE TO WOODLAND CREEK AT HENDERSON INLET

#### SHANNON & WILSON, INC. Geotechnical and Environmental Consultants

Project No: 21-1-12322.004 Date: 12/1/10

Drawn by: SDT Checked by: LMW

**FIG 3-6**