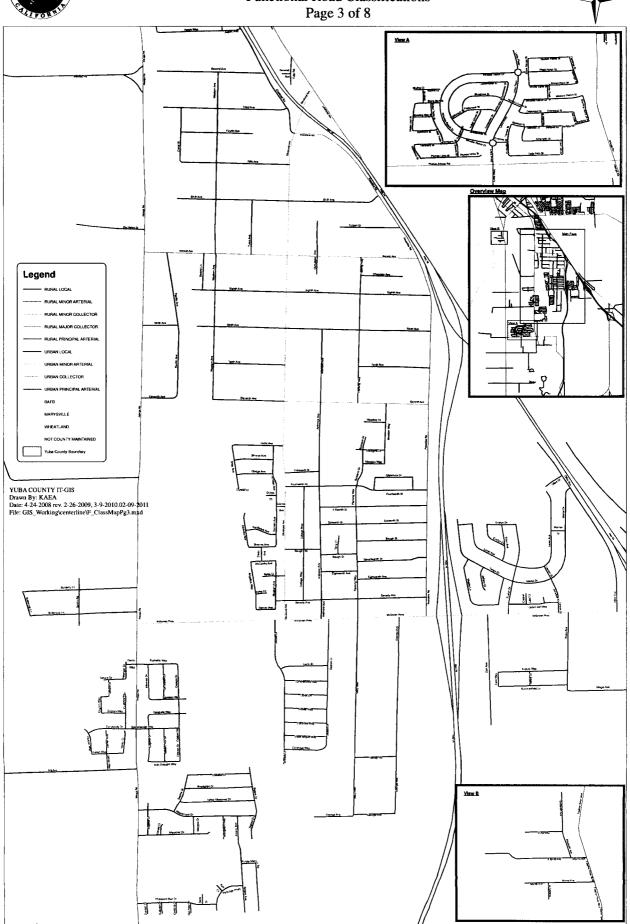

#### C. Community Development and Services

- 1. Adopt resolution authorizing the Community Development and Services Director to complete purchase of single family residence APN 019-433-009 as part of the neighborhood stabilization program and to execute all documents needed for completion of purchase, rehabilitation, and resale. (150-11)
- 2. Adopt resolution approving engineer's report and declaring intention to levy and collect assessments with Gledhill Landscaping and Lighting District for Fiscal Year 2011/2012. (151-11)
- 3. Adopt resolution certifying the 2010 County Maintained Mileage. (152-11)
- 4. Approve plans and specifications for Wheeler Ranch Phase 1 Project at Feather River Boulevard and Arboga Road, authorize the Chairman to execute same, and authorize Public Works to solicit bids with a tentative bid opening date of May 4, 2011. (153-11)