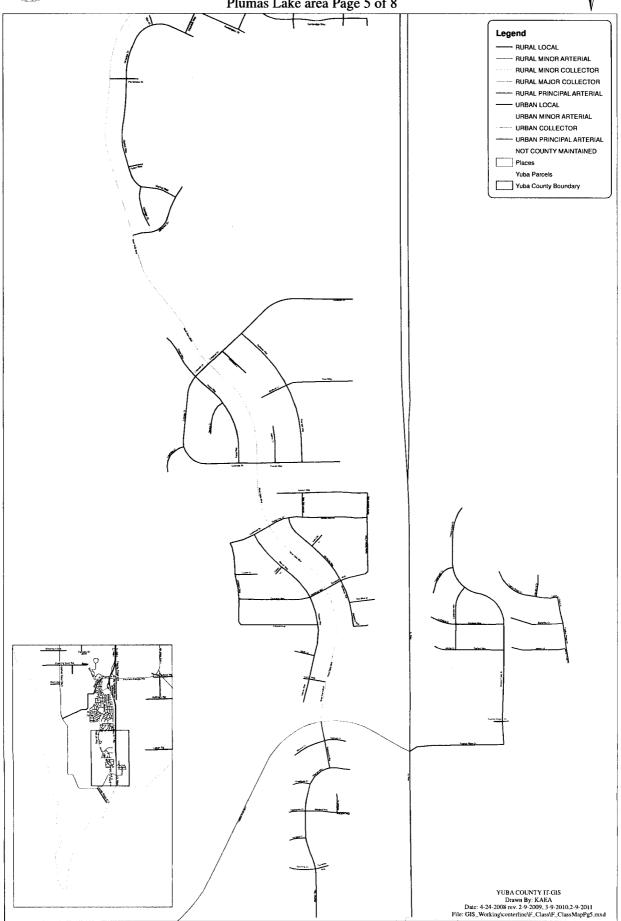

#### C. Community Development and Services

- 1. Adopt resolution authorizing the Community Development and Services Director to complete purchase of single family residence APN 019-433-009 as part of the neighborhood stabilization program and to execute all documents needed for completion of purchase, rehabilitation, and resale. (150-11)
- 2. Adopt resolution approving engineer's report and declaring intention to levy and collect assessments with Gledhill Landscaping and Lighting District for Fiscal Year 2011/2012. (151-11)
- 3. Adopt resolution certifying the 2010 County Maintained Mileage. (152-11)
- 4. Approve plans and specifications for Wheeler Ranch Phase 1 Project at Feather River Boulevard and Arboga Road, authorize the Chairman to execute same, and authorize Public Works to solicit bids with a tentative bid opening date of May 4, 2011. (153-11)