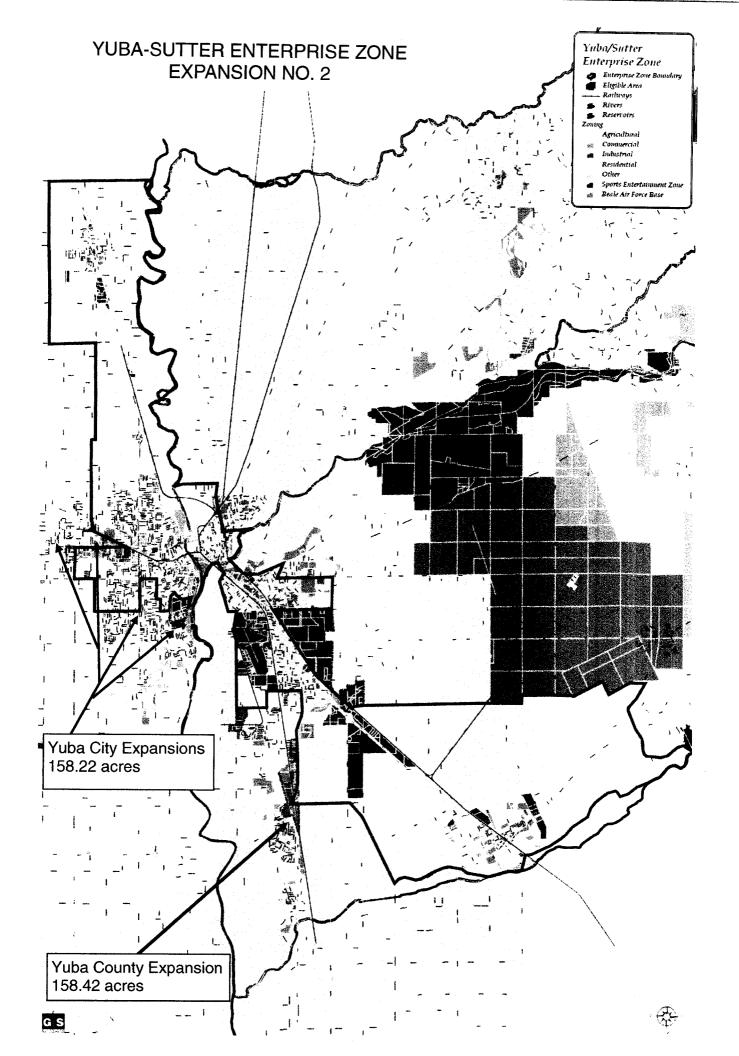

Public Facilities Committee - (Supervisors Griego and Vasquez - Alternate Supervisor Nicoletti)

- A. Consider geographic expansion to the boundaries of the Yuba-Sutter Enterprise Zone identified as YSEZ Expansion No. 2 Administrative Services (Five minute estimate) (162-11)
- B. Consider a noncontiguous geographic expansion to the boundaries of the Yuba-Sutter Enterprise Zone identified as YSEZ Expansion No. 3 Administrative Services (Five minute estimate) (163-11)