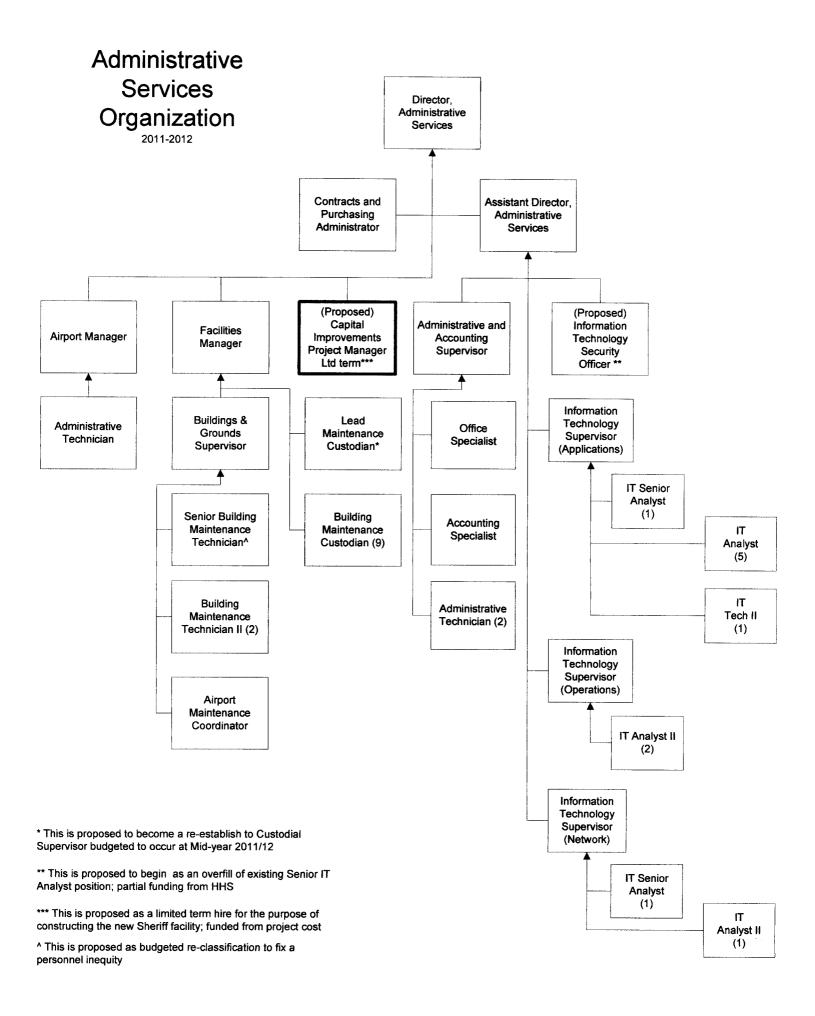

### A. Administrative Services

1. Approve and authorize the creation of a Capital Improvement Project Manager position; and approve Human Resources to post and recruit the position. (Ten minute estimate) (157-11)