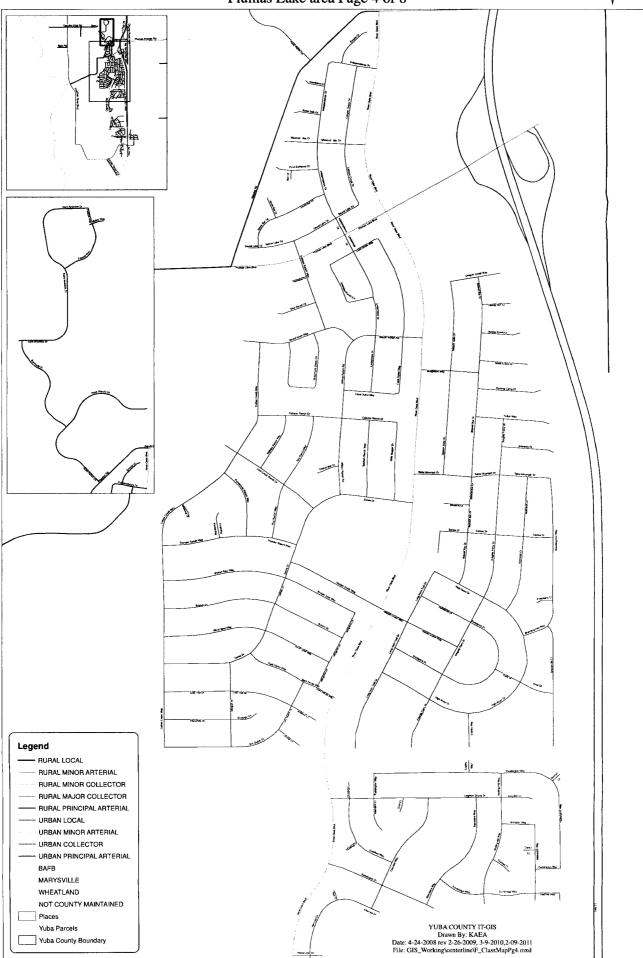

#### C. Community Development and Services

- 1. Adopt resolution authorizing the Community Development and Services Director to complete purchase of single family residence APN 019-433-009 as part of the neighborhood stabilization program and to execute all documents needed for completion of purchase, rehabilitation, and resale. (150-11)
- 2. Adopt resolution approving engineer's report and declaring intention to levy and collect assessments with Gledhill Landscaping and Lighting District for Fiscal Year 2011/2012. (151-11)
- 3. Adopt resolution certifying the 2010 County Maintained Mileage. (152-11)
- 4. Approve plans and specifications for Wheeler Ranch Phase 1 Project at Feather River Boulevard and Arboga Road, authorize the Chairman to execute same, and authorize Public Works to solicit bids with a tentative bid opening date of May 4, 2011. (153-11)