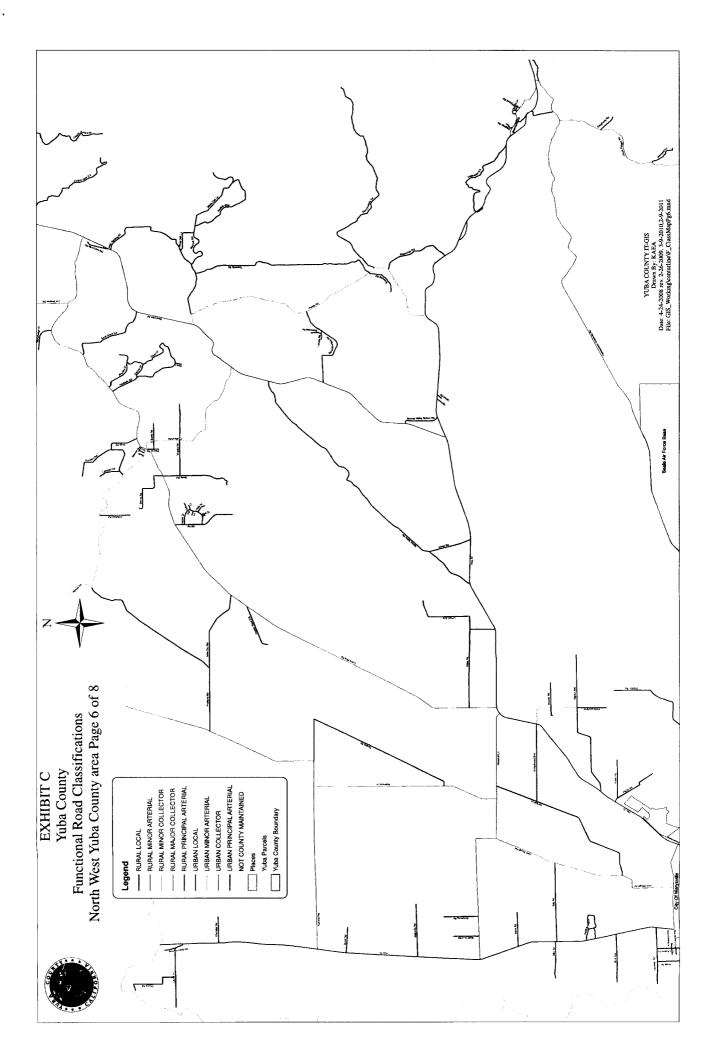

#### C. Community Development and Services

- 1. Adopt resolution authorizing the Community Development and Services Director to complete purchase of single family residence APN 019-433-009 as part of the neighborhood stabilization program and to execute all documents needed for completion of purchase, rehabilitation, and resale. (150-11)
- 2. Adopt resolution approving engineer's report and declaring intention to levy and collect assessments with Gledhill Landscaping and Lighting District for Fiscal Year 2011/2012. (151-11)
- 3. Adopt resolution certifying the 2010 County Maintained Mileage. (152-11)
- 4. Approve plans and specifications for Wheeler Ranch Phase 1 Project at Feather River Boulevard and Arboga Road, authorize the Chairman to execute same, and authorize Public Works to solicit bids with a tentative bid opening date of May 4, 2011. (153-11)