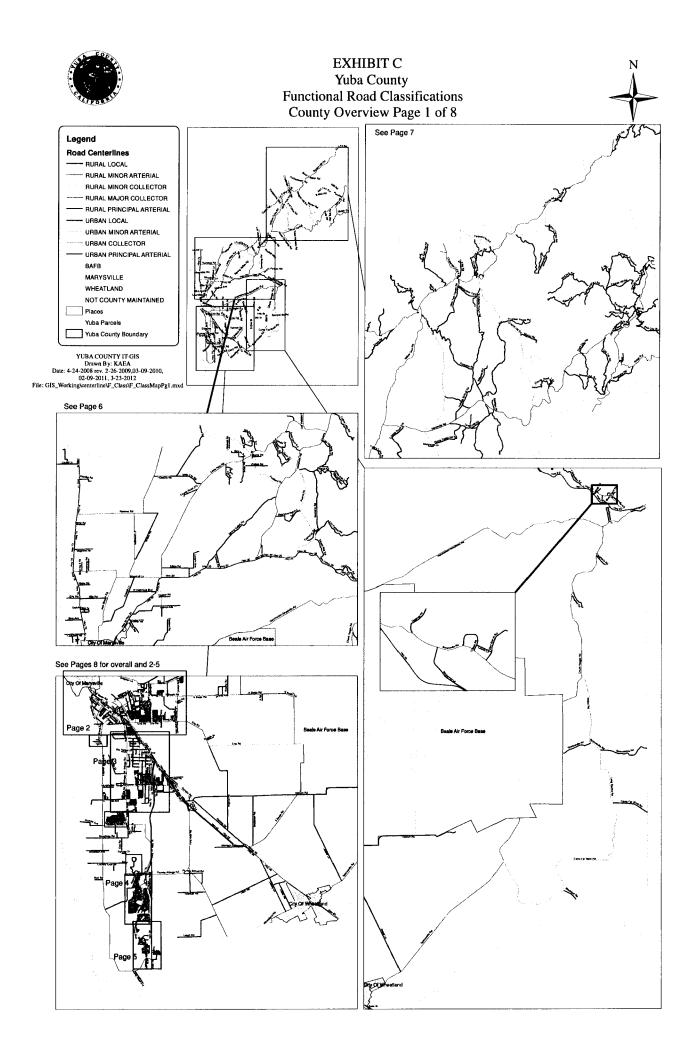

NCE!             | 123 WEEDS POINT RD              | 2.52 07G   | 7G 03H   | 2520      |
| 51               | TIB PENDOLA ROAD       | 138 TEXAS HILL RD               | 0.69 07G   | 7G 06E   | 069       |
| -10              | 0/10 3/V               | 606 COFFFF CRFEK WAY            | 0.45 06H25 | 3H25 08F | 270       |
| 31               | 44 KIVER UANS BLVD     | TOTAL                           | 654.85     |          |           |

#### EXHIBIT B

#### FUNCIONAL CLASSIFICATION (FC) Conversion Table/Definitions

The functional classification used in the HPMS database corresponds to the FHWA approved CRS maps. These are coded as follows:

#### FC Code

- Interstate 1
- Other Freeways or Expressways
- 3 Other Principal Arterial4 Minor Arterial
- 5 Major Collector
- Minor Collector
- Local







EXHIBIT C Yuba County Functional Road Classifications Plumas Lake area Page 4 of 8







# EXHIBIT C Yuba County Functional Road Classifications Plumas Lake area Page 5 of 8









# EXHIBIT C Yuba County Functional Road Classifications North East Yuba County area Page 7 of 8





# EXHIBIT C Yuba County Functional Road Classifications South West Yuba County Page 8 of 8 Legend

# The County of Yuba

#### **Community Development & Services Agency**

#### Kevin Mallen, Director

Phone - (530) 749-5430 • Fax - (530) 749-5434 915 8th Street, Suite 123 Marysville, California 95901 www.co.yuba.ca.us

April 24, 2012



BUILDING 749-5440 • Fax 749-5616

CODE ENFORCEMENT

**ENVIRONMENTAL HEALTH • CUPA** 749-5450 • Fax 749-5454

HOUSING AND COMMUNITY SERVICES 749-5460 • Fax 749-5464

> **PL