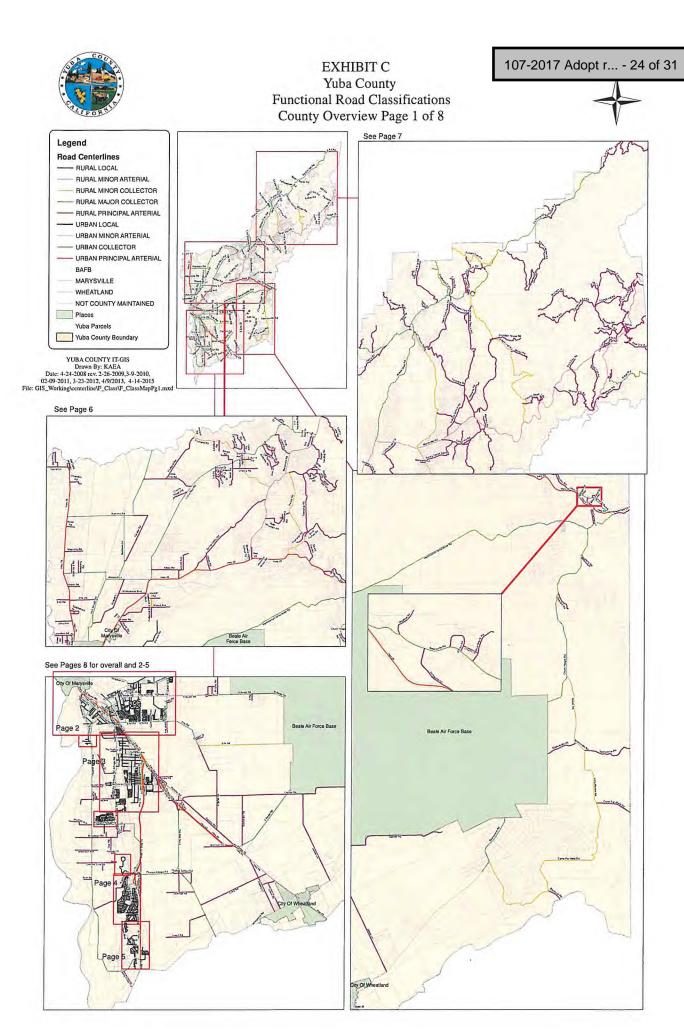

#### **CONSENT AGENDA**

All matters listed under Consent Agenda are considered to be routine and can be enacted in one motion.

- 152-2017 Board of Supervisors: Accept letter or resignation from Yuba County Counsel Angil Morris-Jones effective April 30, 2017.
- **150-2017** Clerk of the Board of Supervisors: Approve minutes of April 4, 2017.
- 107/2017 Community Development and Services Agency: Adopt resolution certifying the 2016 Maintained Road Mileage.
- 122/2017 Community Development and Services Agency: Adopt resolution authorizing County to apply for Beverage Container Recycling City/County Payment Program as a Participant and Regional Lead for the Regional Waste Management Authority Member Jurisdictions and authorize Director of Environmental Health or his/her designee to execute any and all necessary documents upon review and approval of County Counsel.
- 108/2017 Health and Human Services: Authorize request for quote for laboratory services and drug testing products.
- 131/2017 Human Resources: Approve Amendment to Memorandum of Understanding with Management Sheriffs Association as it pertains to Resident Hill Sergeant Assignment Pay and authorize Chair to execute.
- 130/2017 Sutter-Yuba Behavioral Health Advisory Board: Approve Three Year Program and Expenditure Plan for Fiscal Years 2017/2018 2019/2020.